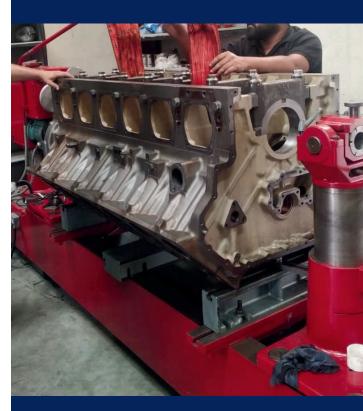

### **OUR SERVICES**

CYLINDERS

MAIN BEARING LINE BORE

DECK BLOCK TO MATCH PISTONS

SLEEVE INSTALLATION &

SIZE GUIDES, THREE ANGLE VALVE

NEW GUIDE INSTALLATION

HEAD RE-SURFACING

#### **CRANKSHAFT REPAIR**

**CONNECTING ROD REPAIR** 

**BLOCK SERVICES** 

CONNECTIND ROD BORE & HONE

ON TIME EVERY TIME!

DIESEL ENGINE REPAIRS
FOR THE MARINE AND
POWER GENERATION
INDUSTRIES

- Cylinder Block Reconditioning
- Cylinder Block Sleeving
- Cylinder Block Main Line Boring
- Reconditioning of Pistons, Valves, and Seats
- Crankshaft Main & Pin Journal Grinding
- Connecting Rod big end Boring & Honing