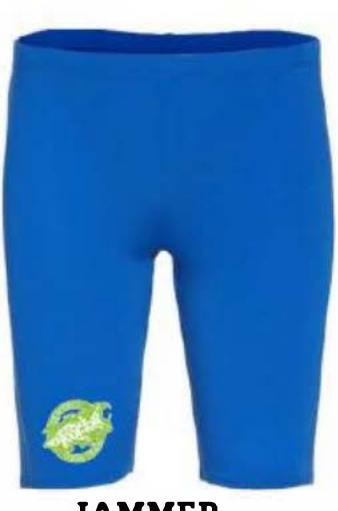

JAMMER

BRIEF

BACKSTYLES AVAILABLE: CUTOUT, DIAMONDFIT, MAXFIT

## FEMALE: \$65.00 | JAMMER: \$51.00 BRIEF: \$43.00 \*Prices include team discount & logo fee\*