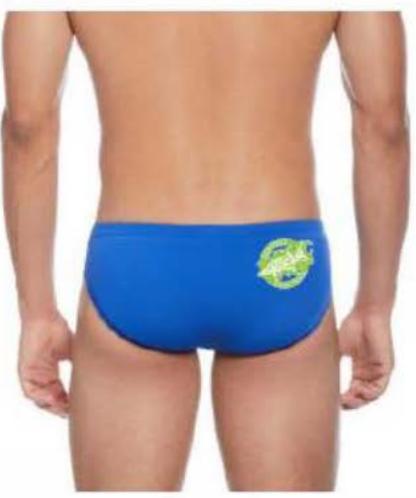

JAMMER

BRIEF

BACKSTYLES AVAILABLE: CUTOUT, DIAMONDFIT, MAXFIT

## FEMALE: \$65.00 | JAMMER: \$51.00 BRIEF: \$43.00 \*Prices include team discount & logo fee\*