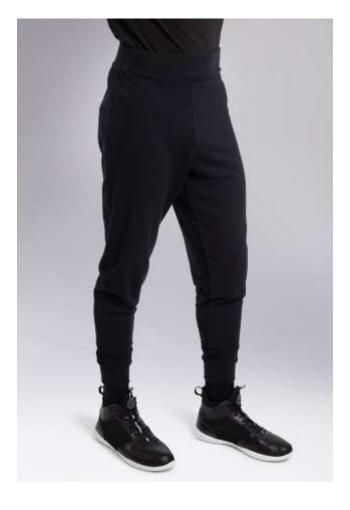

## **Holly SATURDAY 11:15**

TITLE: HEAL THE WORLD '91 BOYS

COSTUME: SHIRT \$24.00+ Tax CXS, CS, CI, CM, CL

\$26.00+ Tax CXL, C2XL, AS, AM, AL

**PANTS** \$30.00+ Tax CS, CI, CM, CL \$34.00+ Tax AS, AM, AL

**ACCESSORIES: NONE** 

**SHOES:** BLACK JAZZ

**TIGHTS: NONE** 

**HAIR:** NICE