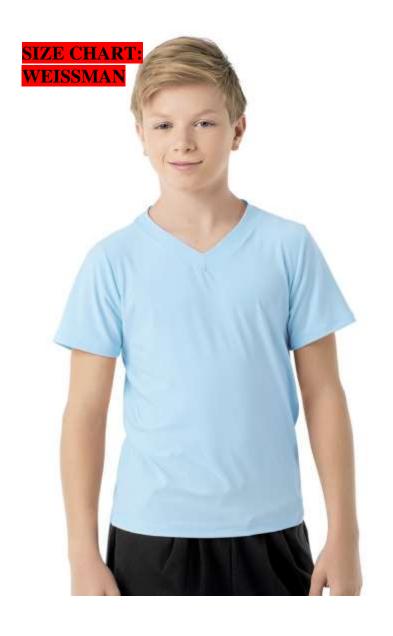

## **Holly SATURDAY 11:15**

TITLE: HEAL THE WORLD '91 BOYS

COSTUME: SHIRT \$24.00+ Tax CXS, CS, CI, CM, CL

\$26.00+ Tax CXL, C2XL, AS, AM, AL

**PANTS** \$30.00+ Tax CS, CI, CM, CL \$34.00+ Tax AS, AM, AL

**ACCESSORIES: NONE** 

**SHOES:** BLACK JAZZ

**TIGHTS: NONE** 

**HAIR:** NICE