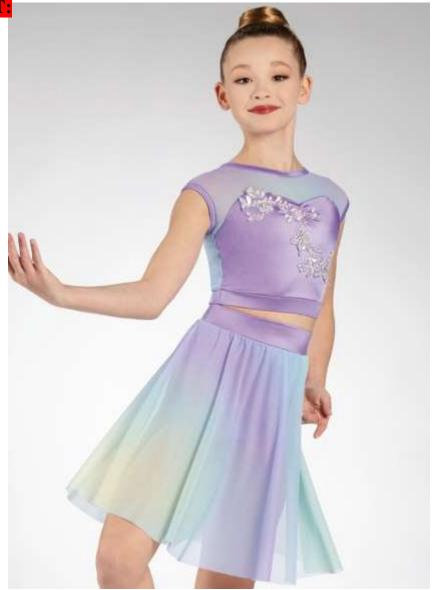

## **Holly SATURDAY 11:15**

**TITLE: HEAL THE WORLD '91** 

**COSTUME:** \$65.00+ Tax CXS, CS, CI, CM, CL \$70.00+ Tax CXL, C2XL, AS, AM, AL

ACCESSORIES: BARRETTE- INCLUDED

**SHOES:** TAN JAZZ

**TIGHTS:** TAN

**HAIR: OUT OF FACE** 

**MAKE-UP: CLASSIC STAGE** 

SIZE CHART: WEISSMAN

- Two piece costume includes crop top and skirt
- Cap sleeve shiny spandex crop top
- Power mesh neckline with sublimated rainbow ombré print
- Floral appliqué across the front bodice