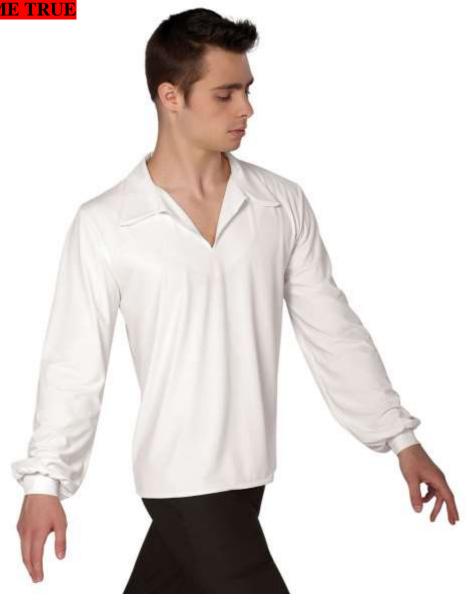

### TITLE: A WHOLE NEW WORLD '92 BOYS

**COSTUME:** \$35.00+ Tax CXS, CS, CM \$38.00+ Tax CL, AS, AM, AL

### ACCESSORIES: VEST- SEE GEORGINA

### SHOES: BLACK BALLET

### TIGHTS: BLACK

HAIR: NICE

SIZE CHART: A WISH COME TRUE