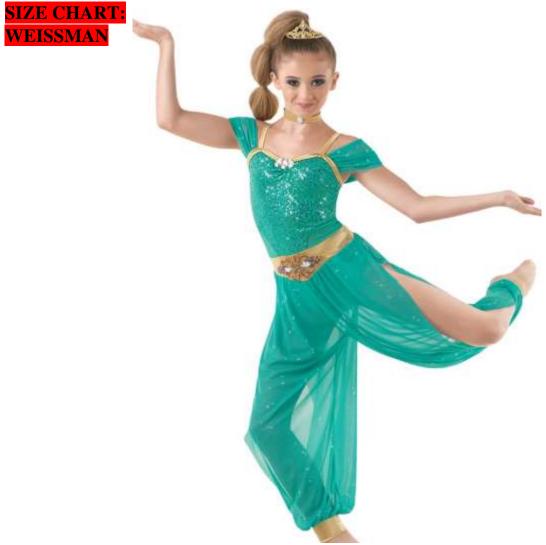

#### TITLE: A WHOLE NEW WORLD '92

**COSTUME:** \$60.00+ Tax CXS, CS, CM, CL \$65.00+ Tax CXL, C2XL, AS, AM, AL

### ACCESSORIES: TIARA & CHOKER- INCLUDED

### **SHOES:** NUDE BALLET SHOES

TIGHTS: NONE

### HAIR: TBA

### MAKE-UP: CLASSIC STAGE

- One piece genie-inspired costume with a sequin spandex bodice and rhinestone accents
- Gold camisole straps with off-the-shoulder glitter mesh sleeves
- Power mesh inset at the waist and back
- Stretch satin waistband with front jewel appliqué
- Glitter mesh pants have full side slits
- Stretch satin cuffs at the ankles
- Attached briefs