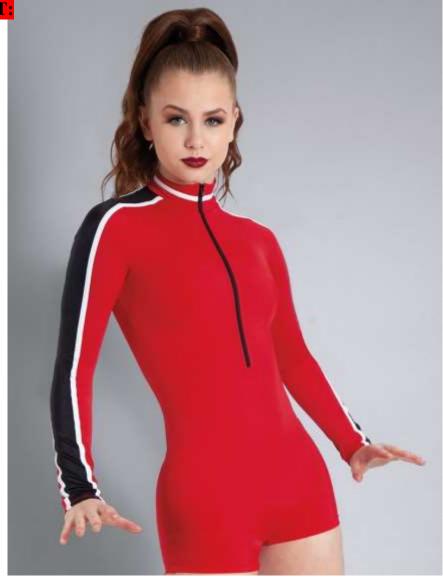

## **Holly SATURDAY 1:30**

TITLE: FLY '97

**COSTUME:** \$50.00+ Tax CM, CL \$55.00+ Tax AS, AM, AL, AXL

**ACCESSORIES: NONE** 

**SHOES: BLACK TAP** 

TIGHTS: NUDE

**HAIR:** OUT OF FACE

**MAKE-UP:** CLASSIC STAGE

SIZE CHART: WEISSMAN

- Long sleeve matte nylon/spandex biketard
- Contrast color stripes at the mock neck and sleeves
- Functional front zipper