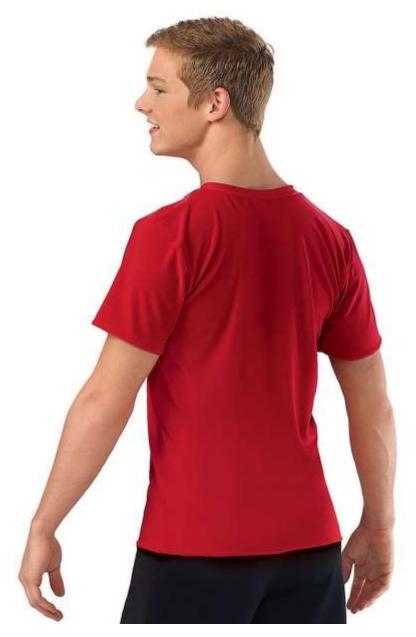

## **Holly SATURDAY 1:30**

TITLE: FLY '97 BOYS

**COSTUME:** \$24.00+ Tax CS, CM, CL \$26.00+ Tax CXL, C2XL, AS, AM, AL, AXL

**ACCESSORIES: PROVIDE YOURSELF- BLACK STRIPED JOGGERS** 

**SHOES:** BLACK TAP

**TIGHTS: NONE** 

**HAIR:** NICE

SIZE CHART: WEISSMAN