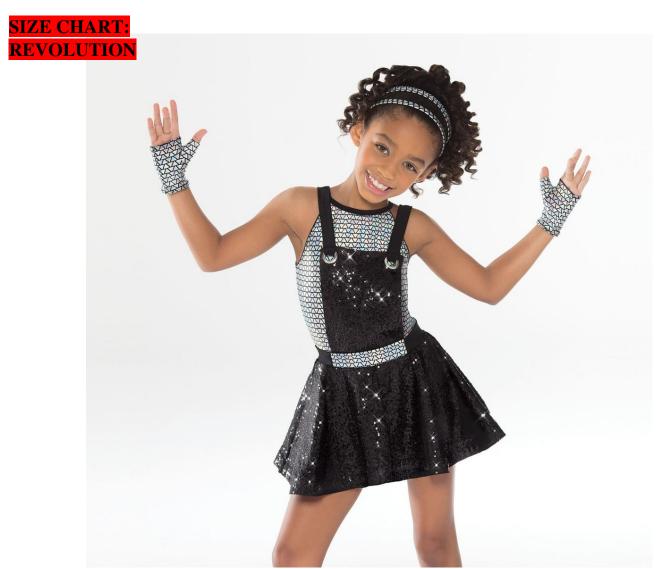

## Bri MONDAY 4:00

**TITLE:** HOW BIZARRE '96

**COSTUME:** \$70.00+ Tax CXS, CS, CM, CL \$75.00+ Tax CXL, C2XL

**ACCESSORIES: NONE** 

**SHOES: BLACK TAP** 

**TIGHTS:** TAN

**HAIR: HIGH PONY** 

**MAKE-UP: CLASSIC STAGE** 

Get ready to get funky! This style features a holographic print bodice and extended bike-shorts leg line underneath the sequin spandex overalls and attached structured skirt.