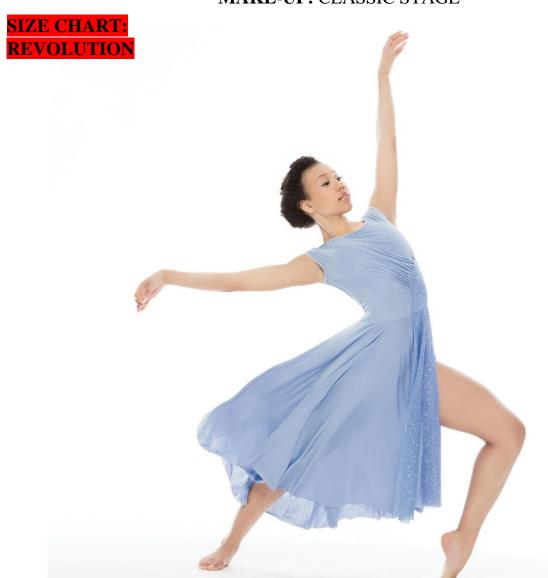

TITLE: HERO '93

**COSTUME:** \$65.00+ Tax CXS, CS, CM, CL \$70.00+ Tax CXL, AS, AM, AL \$75.00+ Tax AXL, A2XL

**ACCESSORIES: NONE** 

**SHOES: NONE** 

**TIGHTS: NONE** 

**HAIR: LOW BUN** 

**MAKE-UP: CLASSIC STAGE** 

Front-lined jersey leotard with glitter mesh overlay has a hook closure at back with satin strap details and a clear elastic strap for support. Matching jersey and glitter mesh skirt has a slit for ease of movement.