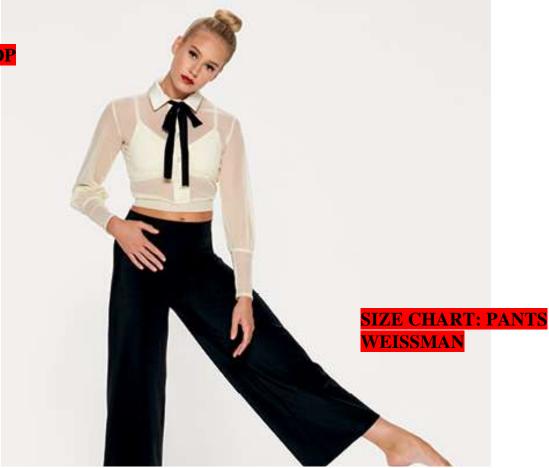

**ACCESSORIES: NONE** 

**SHOES:** NONE

**TIGHTS: NONE** 

HAIR: LOW BUN W/ PART (ANY SIDE)

**MAKE-UP: CLASSIC STAGE** 

Stretch mesh long-sleeve crop top with cuffs, bottom band and lycra collar. Front snap closure. Lycra bra with front lining, center front pinch and contrast lycra tie included.

- Mid-rise culotte pants made of matte jersey
- Wide leg
- Pull-on, elasticized waistband
- Child inseam = 19"
- Adult inseam = 23"