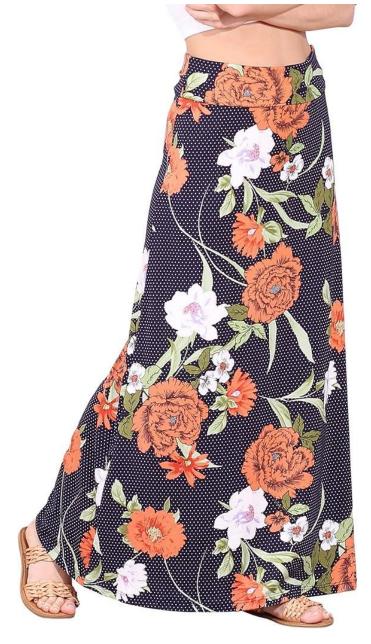

## <u>Lidia THURSDAY 7:00</u> (OPTIONAL FOR FRIDAY 11:00)

**TITLE: FIJI ISLANDS** 

COSTUME: PROVIDE YOURSELF- SOLID NAVY BLUE TOP (TO BE WORN UNTUCKED) PLEASE ORDER SKIRT BELOW FROM AMAZON

ACCESSORIES: HEADPIECE & NECKLACE \$10.00+ Tax GREEN LEAF WRISTLETS (SEE LIDIA IF YOU DON'T ALREADY HAVE THEM)