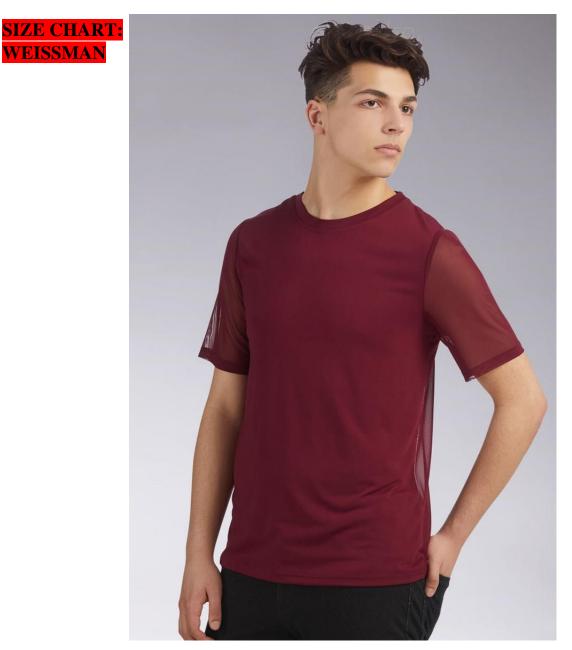

## TITLE: HEART SHAPED BOX '93 BOYS

**COSTUME:** \$28.00+ Tax CL \$30.00+ Tax CXL, AS, AM, AL, AXL

## **ACCESSORIES:** NONE

# **SHOES:** BLACK BALLET

# TIGHTS: PROVIDE YOUR OWN BLACK PANTS

### HAIR: NICE