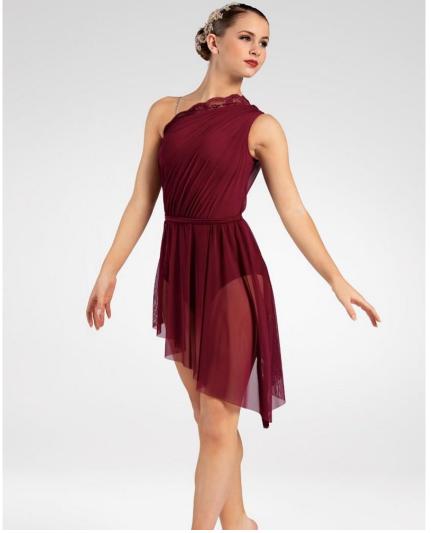

## TITLE: HEART SHAPED BOX '93

**COSTUME:** \$65.00+ Tax CL \$70.00+ Tax CXL, AS, AM, AL \$75.00+ Tax AXL, A2XL

### **ACCESSORIES: NONE**

### **SHOES:** NUDE BALLET

#### **TIGHTS: NUDE**

### HAIR: LOW BUN

## MAKE-UP: CLASSIC STAGE

- Asymmetrical dress made of ruched power mesh
- Scallop lace trim at the neckline
- Adjustable nude strap
- Shiny spandex belt attached at the waist
- Attached shiny spandex leotard