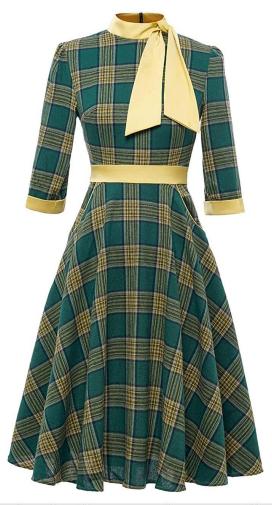

## **Alicia THURSDAY 4:00**

**TITLE:** JINGLE JANGLE

COSTUME: \$40.00+ Tax AS, AM, AL, AXL, A2XL

**ACCESSORIES:** PETTISKIRT \$23.00+ Tax

**SHOES:** TAN JAZZ

**TIGHTS:** TAN

**HAIR:** HIGH PONYTAIL

MAKE-UP: STAGE

| Size:S   | Size.:Small    | US:4  | UK:8  | EU:34 | Bust:86cm/33.86"  | Waist66cm/25.98" | Length:103cm/40.55" | Sleeve:38cm/14.96  |
|----------|----------------|-------|-------|-------|-------------------|------------------|---------------------|--------------------|
| Size:M   | Size::Medium   | US:6  | UK:10 | EU:36 | Bust:90cm/35.43"  | Waist71cm/27.95" | Length:105cm/41.34" | Sleeve:39cm/15.35" |
| Size:L   | Size.:Large    | US:8  | UK:12 | EU:38 | Bust:94cm/37.01"  | Waist75cm/29.53" | Length:107cm/42.13" | Sleeve:40cm/15.75" |
| Size:XL  | Size::X-Large  | US:10 | UK:14 | EU:40 | Bust:100cm/39.37" | Waist81cm/31.89" | Length:109cm/42.91" | Sleeve:41cm/16.14* |
| Size:XXL | Size::XX-Large | US:12 | UK:16 | EU:42 | Bust:106cm/41.73" | Waist87cm/34.25" | Length:111cm/43.70" | Sleeve:42cm/16.54* |