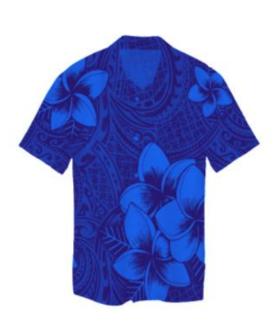

Boys:

- 1) any flower print Hawaiian shirt that has blue or turquoise as a major color
- 2) and matching solid color shorts.
- 3) 2-3 shell necklaces