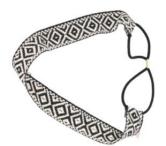

## Lidia FRIDAY 11:00 (OPTIONAL FOR THURSDAY 6:00)

TITLE: ONCE WERE WARRIORS

**COSTUME:** <u>GIRLS</u>- SARONG, HEADBAND, POI BALLS **\$35.00+ Tax** PROVIDE YOURSELF- BLACK TUBE OR TANK TOP & BLACK BIKE SHORTS

> <u>BOYS</u>- SHIRT, HEADBAND, POI BALLS **\$35.00+ Tax** PROVIDE YOURSELF- BLACK SHORTS

> > **SHOES:** NONE

HAIR: TBA

**MAKEUP: STAGE** 

Sarong to be tied at shoulder as in small picture above