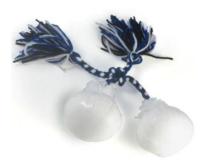

## Lidia FRIDAY 11:00 (OPTIONAL FOR THURSDAY 6:00)

TITLE: ONCE WERE WARRIORS

**COSTUME:** <u>GIRLS</u>- SARONG, HEADBAND, POI BALLS **\$35.00+ Tax** PROVIDE YOURSELF- BLACK TUBE OR TANK TOP & BLACK BIKE SHORTS

> <u>BOYS</u>- SHIRT, HEADBAND, POI BALLS **\$35.00+ Tax** PROVIDE YOURSELF- BLACK SHORTS

> > **SHOES:** NONE

HAIR: TBA

**MAKEUP: STAGE** 

Sarong to be tied at shoulder as in small picture above