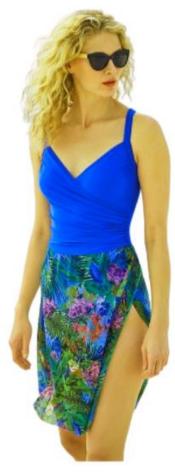

## **MAKEUP: STAGE**

Girls:

- 1) any flower print short sarong (above knee) that has blue or turquoise as a major color
- 2) blue or turquoise solid color top,
- 3) any hair flower
- 4) any flower lei to be worn as a  $\frac{1}{2}$  hip lei on back of hips (see picture)
- 5) 2-3 shell necklaces of your choice