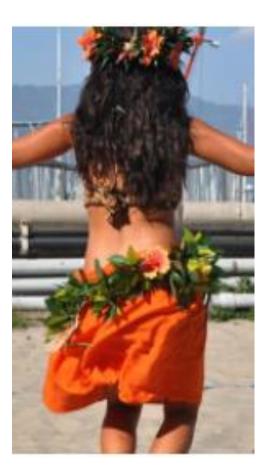

## **MAKEUP: STAGE**

Girls:

- 1) any flower print short sarong (above knee) that has blue or turquoise as a major color
- 2) blue or turquoise solid color top,
- 3) any hair flower
- 4) any flower lei to be worn as a  $\frac{1}{2}$  hip lei on back of hips (see picture)
- 5) 2-3 shell necklaces of your choice