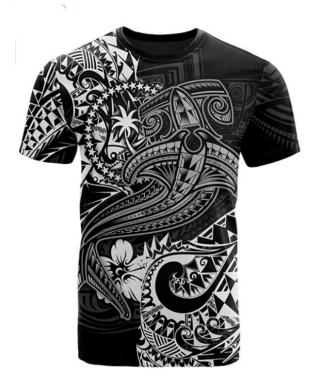

> <u>BOYS</u>- SHIRT, HEADBAND, POI BALLS **\$35.00+ Tax** PROVIDE YOURSELF- BLACK SHORTS

> > **SHOES:** NONE

HAIR: TBA

**MAKEUP: STAGE** 

Sarong to be tied at shoulder as in small picture above