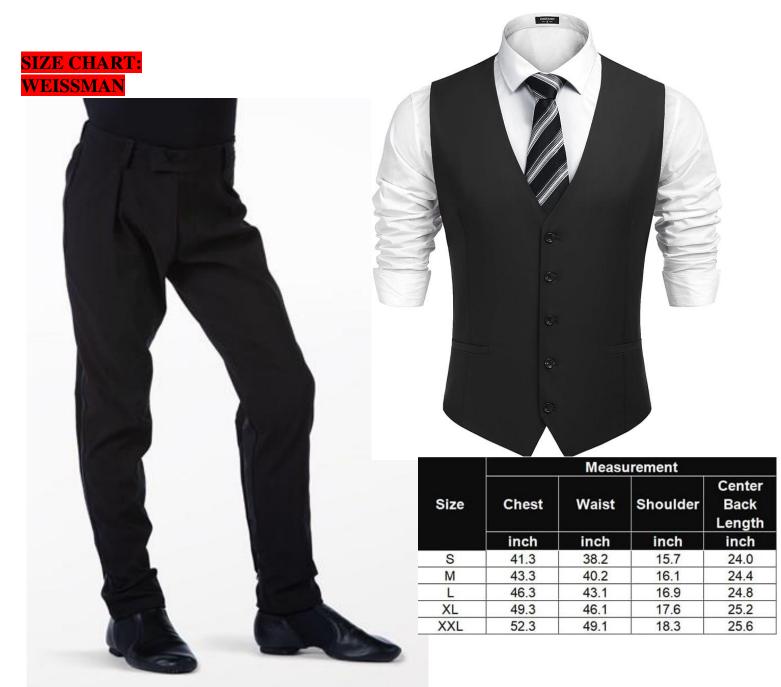

## Megan TUESDAY 6:00

**TITLE: COME TOGETHER- BOYS** 

**COSTUME: PANTS** \$40.00+ Tax CS, CI, CM, CL \$47.00+ Tax CXL, C2XL, AS, AM, AL \$50.00+ Tax AXL, A2XL

**VEST** \$35.00+ Tax AXS, AS, AM, AL, AXL, A2XL

## **ACCESSORIES:** NONE

**SHOES:** BLACK JAZZ

TIGHTS: NONE

HAIR: NICE