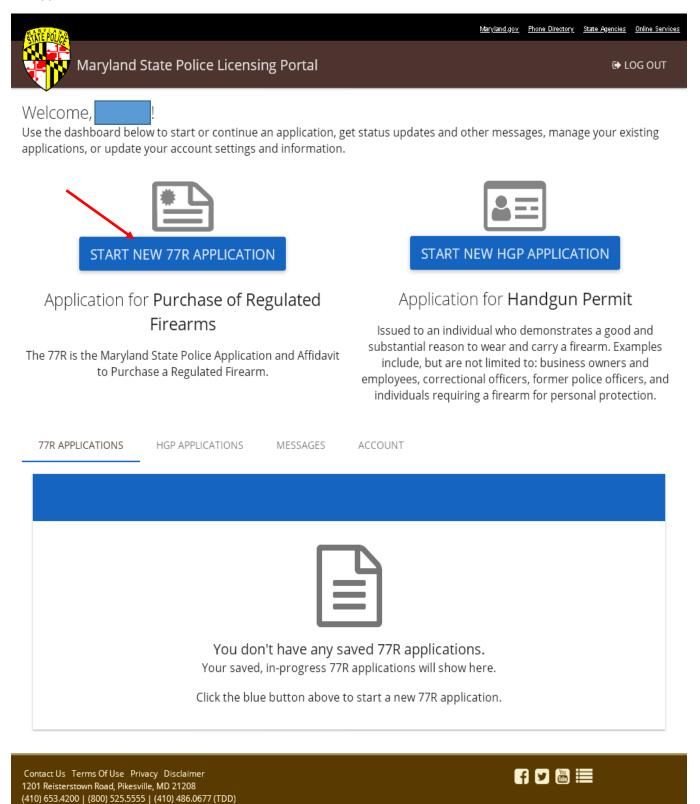

**Step 7:** Now you are ready to complete a new 77R Application to purchase a Regulated Firearm. This will be done when you are ready to purchase a handgun.

**Note:** <u>DO NOT</u> choose "NEW HGP APPLICATION" for handgun purchases. This is <u>ONLY</u> used for Handgun Wear and Carry Permit Applications!