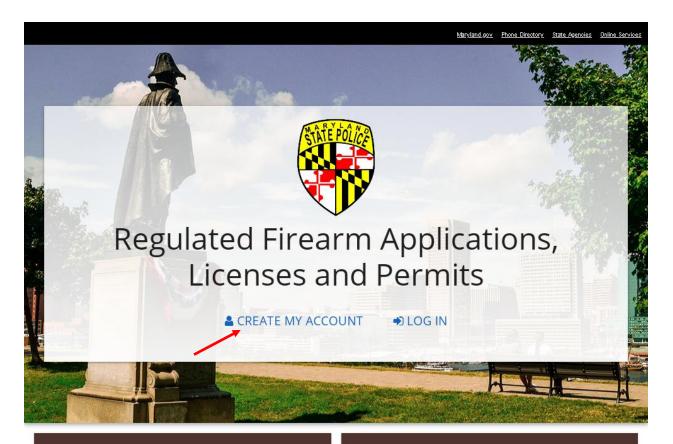

Step 2: Once you access the main page of the Licensing Portal, click one the "CREATE MY ACCOUNT" link.