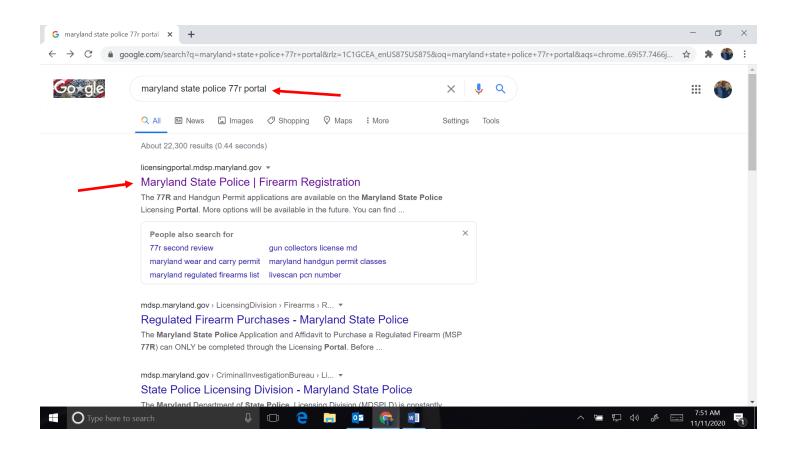

## MARYLAND STATE POLICE LICENSING PORTAL (77R) INSTRUCTIONS

WWW.URBANDEFENSE.ORG

**Step 1:** Find the Licensing Portal. A simple Google search for the "Maryland State Police 77R Portal" or similar, should help you find it.