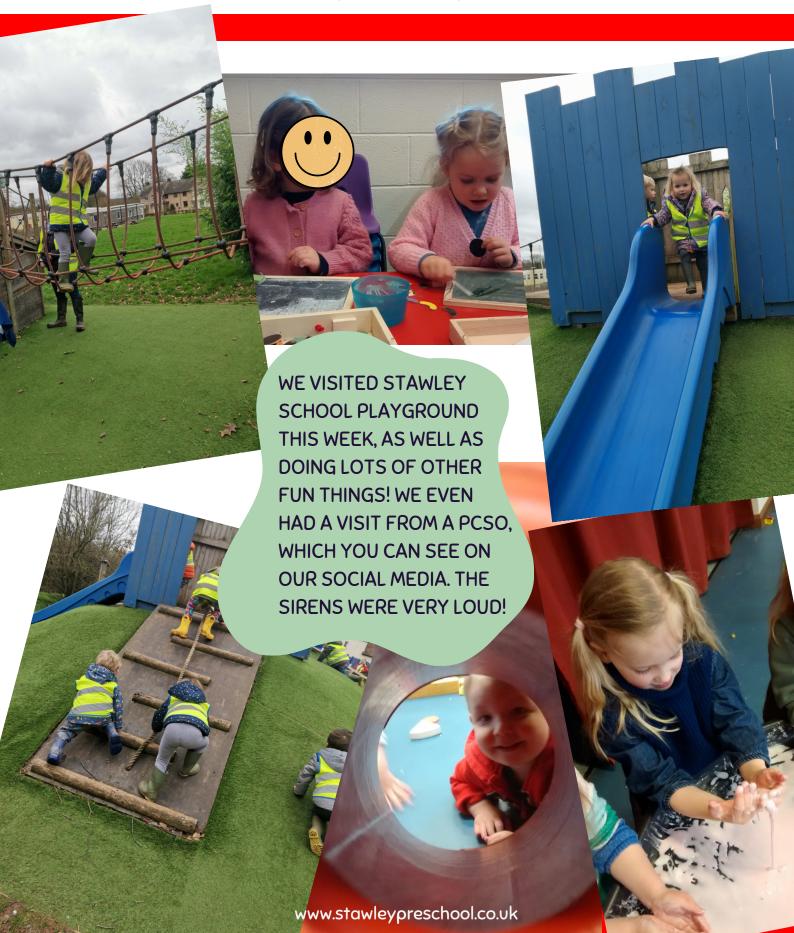

March 2024 Issue 3

**March 2024 Stawley and Swallows Preschools** 

## Newsletter Photo Edition!





## DIARY DATES (NEW DATES IN RED)

Tuesday 26th March 24 Last day at Swallows before Easter holiday

Thursday 28th March 24 Last day at Stawley before Easter holiday. Spring Celebration from 2pm,

all welcome!

Monday 15th April 24 First day back at Swallows after Easter holiday

Wednesday 17th April 24 First day back at Stawley after Easter holiday

Thursday 2nd May 24 CLOSED FOR POLLING

Friday 3rd May 24 INSET DAY (Stawley)

Monday 6th May 24 BANK HOLIDAY

Friday 17th May 24 Trip to Quince Honey Farm

Tuesday 21st May 24 Last day at Swallows before half term

Friday 24th May 24 Last day at Stawley before half term

Monday 3rd June 24 First day back at Swallows after half term

Wednesday 5th June 24 First day back at Stawley after half term

Friday 19th July 24 Last day at Stawley befo