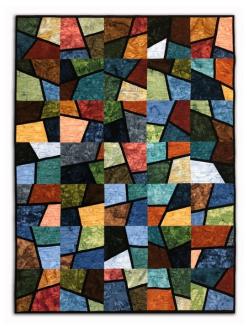

"Mosaic" Class with Sheila Walker Saturday, April 6, 9:00–3:00 At Oneco Hope Methodist Church 2112 53rd Ave. E., Bradenton

This pattern by Donna Jordan makes a simple but interesting quilt. Sheila has Donna's permission to provide the pattern to workshop participants, so choose your favorite colors and make it for yourself or for a gift. If you were unable to attend the 2023 class because of its popularity, now's your chance! And there's room for you if you weren't on the waiting list, too, but don't wait too long! It will be a fun day with your fellow guild members, and you can make piles of blocks for a colorful quilt that will go together in a flash! These blocks would also make a great table runner or pillow. A supply list will be available on our website, www.manateepatchworkers.org, and you can contact Sheila at manateepatchworkers@gmail.com if you have questions.