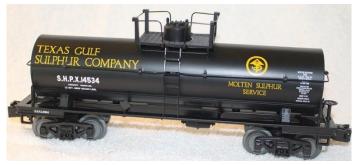

## LONE STAR DIVISION - GULF COAST CHAPTER

Between the 1920's and 1990's the Texas Sulphur Company operated the largest sulphur mine in the USA. New Gulf, Texas was the last "company town" in the state. The Gulf Coast Chapter of the Lone Star Division is offering an MTH Railking tank car to commemorate this company. These cars are of limited production and there is no limit on the quantity per order!

## **BOTH Cars Feature:**

- Die case trucks and frame
- Wire details around tank and dome
- Bettendorf style trucks
- Two road numbers
   White #14533
   Yellow #14534

(Track and backdrop not included)

| ORDERING INFORMATION: (Subject to Availability) |                                              |                                                                                                                                                        | <b>Quantity</b> |
|-------------------------------------------------|----------------------------------------------|--------------------------------------------------------------------------------------------------------------------------------------------------------|-----------------|
| Texas Gulf Sul<br>Texas Gulf Sul                |                                              |                                                                                                                                                        |                 |
| Pricing:                                        | 1 car 2 or 3 cars 4 or 5 cars 6 or more cars | \$60 ea. any color<br>\$50 ea. any combination of colors<br>\$45 ea. any combination of colors<br>\$40 ea. any combination of colors<br>Total for Cars | \$              |
| Shipping:                                       |                                              |                                                                                                                                                        |                 |
| \$10 for the first car                          |                                              |                                                                                                                                                        | \$10            |
| \$5 for each additional car                     |                                              | No. of additional cars X \$5 =                                                                                                                         | \$              |
|                                                 | Tota                                         | l Remittance Enclosed (USD only)                                                                                                                       | \$              |