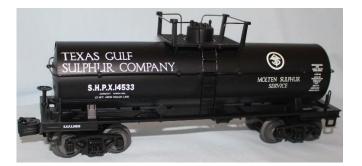

## LONE STAR DIVISION - GULF COAST CHAPTER

Between the 1920's and 1990's the Texas Sulphur Company operated the largest sulphur mine in the USA. New Gulf, Texas was the last "company town" in the state. The Gulf Coast Chapter of the Lone Star Division is offering an MTH Railking tank car to commemorate this company. These cars are of limited production and there is no limit on the quantity per order!

## **BOTH Cars Feature:**

- Die case trucks and frame
- Wire details around tank and dome
- Bettendorf style trucks
- Two road numbers
   White #14533
   Yellow #14534

(Track and backdrop not included)

| ORDERING INFORMATION: (Subject to Availability) |                                              |                                                                                                                                                        | <b>Quantity</b> |
|-------------------------------------------------|----------------------------------------------|--------------------------------------------------------------------------------------------------------------------------------------------------------|-----------------|
| Texas Gulf Sul<br>Texas Gulf Sul                |                                              |                                                                                                                                                        |                 |
| Pricing:                                        | 1 car 2 or 3 cars 4 or 5 cars 6 or more cars | \$60 ea. any color<br>\$50 ea. any combination of colors<br>\$45 ea. any combination of colors<br>\$40 ea. any combination of colors<br>Total for Cars | \$              |
| Shipping:                                       |                                              |                                                                                                                                                        |                 |
| \$10 for the first car                          |                                              |                                                                                                                                                        | \$10            |
| \$5 for each additional car                     |                                              | No. of additional cars X \$5 =                                                                                                                         | \$              |
|                                                 | Tota                                         | l Remittance Enclosed (USD only)                                                                                                                       | \$              |