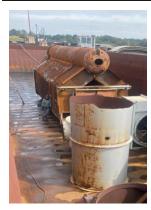

Obsolete package boiler equipment donated and submerged in the Gulf of Mexico to support the artificial reef program.

BEST members participating in a clean-up day at the Mobile County Public School System's Environmental Studies Center