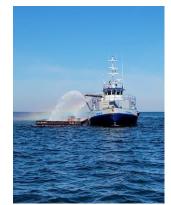

Obsolete package boiler equipment donated and submerged in the Gulf of Mexico to support the artificial reef program.

BEST members participating in a clean-up day at the Mobile County Public School System's Environmental Studies Center