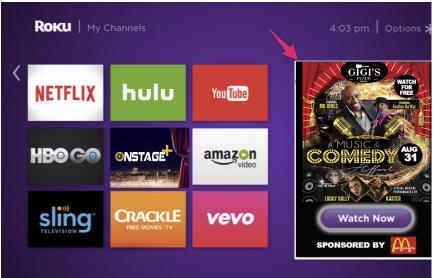

## MORE OPPORTUNITY!

Smaller marketing budgets can still participate with our Ala Carte Ad Features

- \*Digital Program 1-page Ad for \$500 (Includes / Video and links)
- Logo on OnStage PLUS network website for \$100 (6 month run)
- \*Commercial production and Ad on Roku Home Screen for \$1,500
- \*Ad Footers during program for \$1,000

\*Sample Roku Ad

\*Sample Footer Ad

PROMOTED AT
LIVE TAPING AND
LINKED TO TV
SHOW ON
NETWORK!