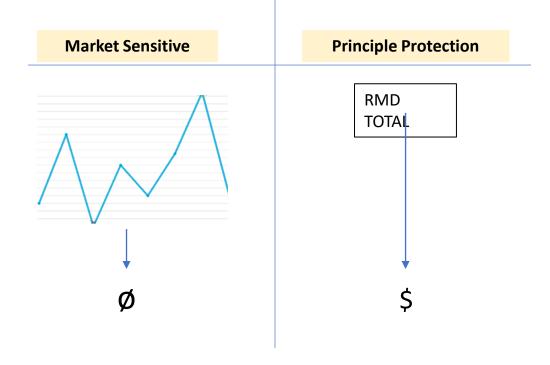

## **Avoid Selling Low**

$$TSP --- $500,000 - RMD = $20,000$$

Forced to sell LOW!!

# **RMD**