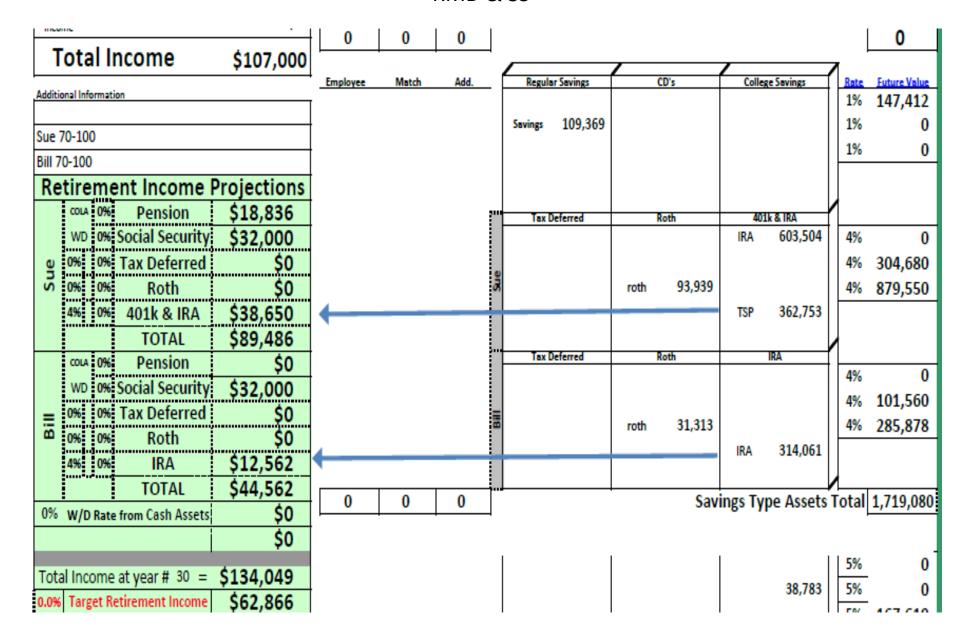

#### **SUE RETIRE**

RMD & SS

### Effect of RMDs

AGE 70 ½...72...73

#### NOTE:

The age for withdrawing from retirement accounts was increased in 2020 to 72 from 70 &1/2. SECURE ACT 2.0 will raise the age for RMDs to 73 if you were born in 1951-1959. If you were born in 1960 or later, the SECURE 2.0 Act will raise the age for RMDs to 75.