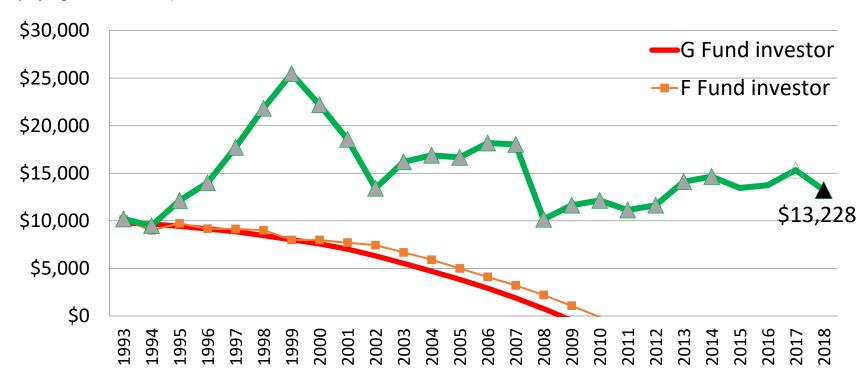

## LOSS OF PURCHASING POWER: WHAT HAPPENS WHEN YOU START SPENDING?

Example: At the beginning of 1993, retirees Bill, Jack and Mary each have \$10,000 in the TSP. They each invest in one fund: Bill in G, Jack in F and Mary in C. They annually withdraw enough to buy 2000 first class stamps (after paying taxes of 30%).

Note: This is for illustration purposes only. Past performance is no guarantee of future performance. All investments involve the risk of loss. The data assumes reinvestment of all income and does not account for taxes.

C and F Fund performance tracks these indexes: Bonds -- Bloomberg Barclays U.S. Aggregate Bond Index; Large US Stocks -- Standard & Poor's 500 Index. The G Fund does not track an index. An investment cannot be made directly in an index. Sources: TSP Fund returns from www.TSP.gov. Stamp prices from Historian, US Post Office, http://about.usps.com/who-we-are/postal-history/welcome.htm.