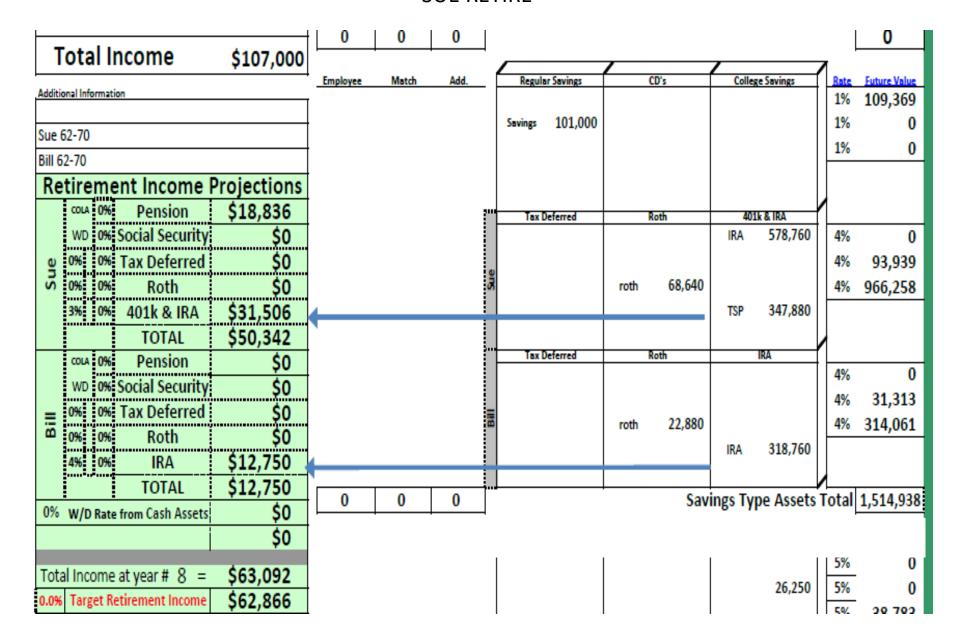

#### Target Retirement Income

✓ Show/Hide Target Retirement

Gross Income - Sue \$107,000

Gross Income - Bill \$0

\$0

Total Gross Income \$107,000

Less

TSP/401(k) \$24,500 IRA \$6,500 Social Security \$6,634 IRA \$6,500 Mortgage \$0 College \$0 Credit Cards \$0 Debts \$0 Tax Equivalent \$0 Non/Qualfied IRA \$0 Roth \$0

Total Payments \$44,134

Target Retirement Income \$62,866

#### **SUE RETIRE**

RMD & SS