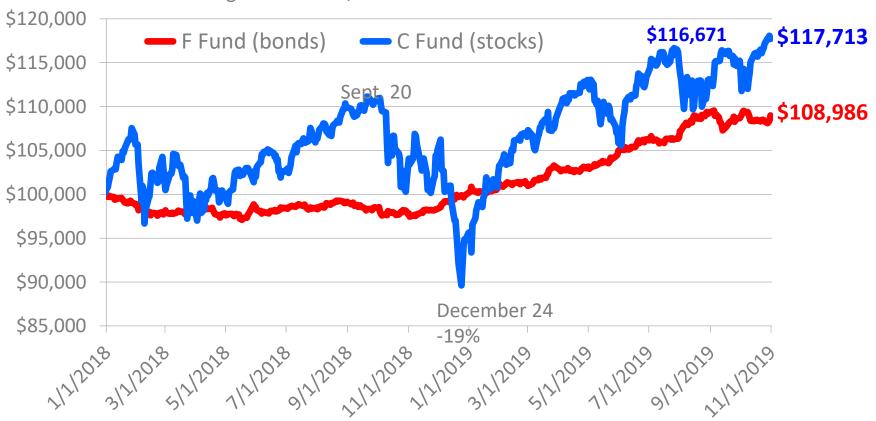

## 22 MONTHS OF RETURNS

The growth of \$100,000 invested in two TSP funds from the beginning of 2018 through *October 31, 2019*. This is Total Return.

Note: The data assumes no further contributions and reinvestment of all income. It does not account for taxes. The F and C Funds track these indexes: F Fund -- Bloomberg Barclays U.S. Aggregate Bond Index; C Fund -- Standard & Poor's 500 Index. This is for illustrative purposes only and not indicative of any investment. An investment cannot be made directly in an index. Past performance is no guarantee of future performance. All investments involve the risk of loss.