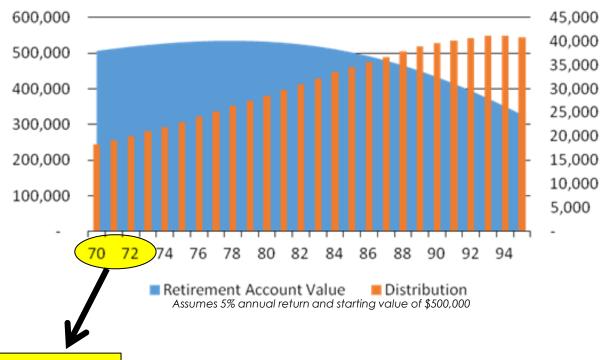

### Effect of RMDs

AGE 70 ½...72...73

#### NOTE:

The age for withdrawing from retirement accounts was increased in 2020 to 72 from 70 &1/2. SECURE ACT 2.0 will raise the age for RMDs to 73 if you were born in 1951-1959. If you were born in 1960 or later, the SECURE 2.0 Act will raise the age for RMDs to 75.

## **Avoid Selling Low**

$$TSP --- $500,000 - RMD = $20,000$$

Forced to sell LOW!!