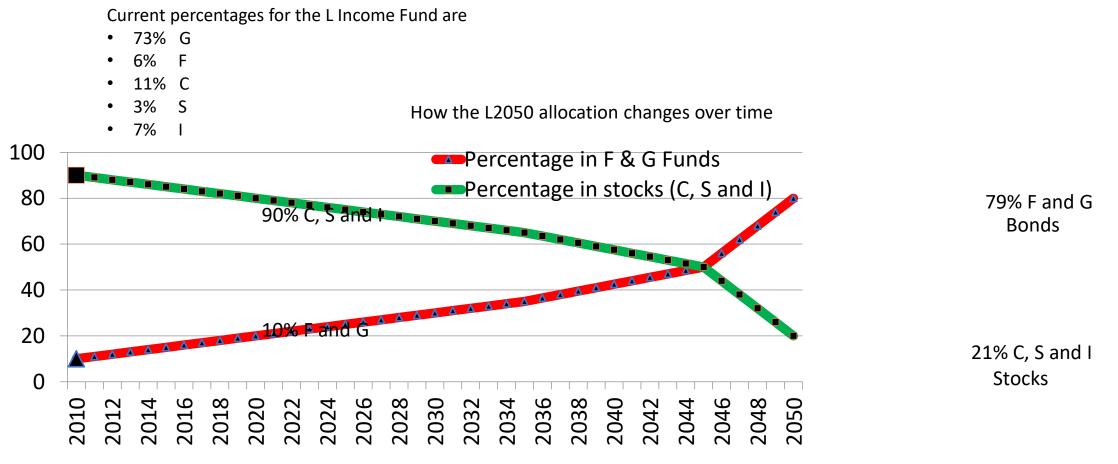

### EXAMPLE: L 2050 LIFECYCLE FUND: PERCENTAGES IN STOCK AND BOND FUNDS

All Lifecycle funds begin with 90% invested in stocks (C, S and I) and 10% in the F and G funds. Over time, the percentage in stocks declines as the percentage in F & G increases. The funds eventually "roll into" the L Income Fund.

Note: The TSP is gradually increasing the percentage invested in the I Fund. That is not reflected in the graph.

Source: www.tsp.gov.