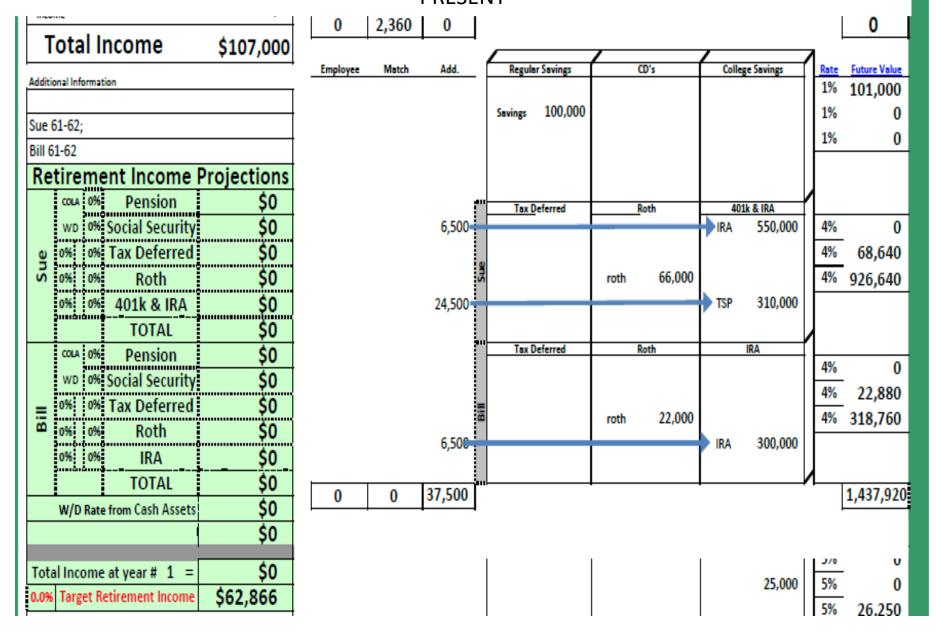

#### Target Retirement Income

✓ Show/Hide Target Retirement

Gross Income - Sue \$107,000

Gross Income - Bill \$0

\$0

Total Gross Income \$107,000

Less

TSP/401(k) \$24,500 IRA \$6,500 Social Security \$6,634 IRA \$6,500 Mortgage \$0 College \$0 Credit Cards \$0 Debts \$0 Tax Equivalent \$0 Non/Qualfied IRA \$0 Roth \$0

Total Payments \$44,134

Target Retirement Income \$62,866

#### **PRESENT**