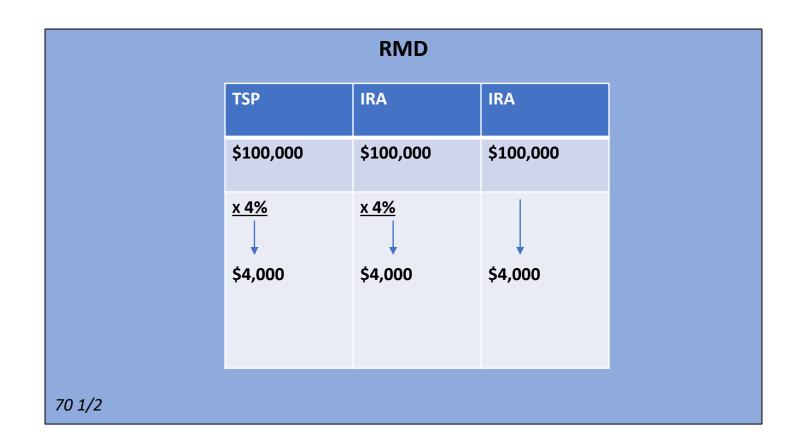

|
| Age 75             | Born 1960 or later   | 2033           |

# Top Areas of Focus/Concern

Should I change how I am invested to avoid volatility as I get closer to retirement? How should I be invested in TSP? Will I be able to live my current Lifestyle in Retirement without the Fear OF Running out of money? Should I save my retirement in Roth TSP or Traditional TSP? What are Roth Conversions? When should I take money from TSP? **₩**hen do I take Social Security? ☐ Should I leave my retirement savings in TSP or roll it? □What do I do with the RMDs? ☐ How do I plan for Long Term Care? ■Where can you re-invest money in retirement with tax free growth? ☐ Is Legacy important?

## **Avoid Selling Low**

$$TSP --- $500,000 - RMD = $20,000$$

Forced to sell LOW!!

# **RMD**

# IRA

# IRA





## STRETCH IRA IS BACK



#### **SECURE ACT 2.0**







## Top Areas of Focus/Concern

```
Should I change how I am invested to avoid volatility as I get closer to retirement?
How should I be invested in TSP?
Will I be able to live my current Lifestyle in Retirement without the Fear OF Running out of
  money?
Should I save my retirement in Roth TSP or Traditional TSP?
What are Roth Conversions?
When should I take money from TSP?
When do I take Social Security?
Should I leave my retirement savings in TSP or roll it?
™What do I do with the RMDs?
☐ How do I plan for Long Term Care?
■Where can you re-invest money in retirement with tax free growth?
☐ Is Legacy important?
```

### **Rising Medical and Long-Term Care Costs**

## Monthly Median Costs: National (2020)

| In-Home Care