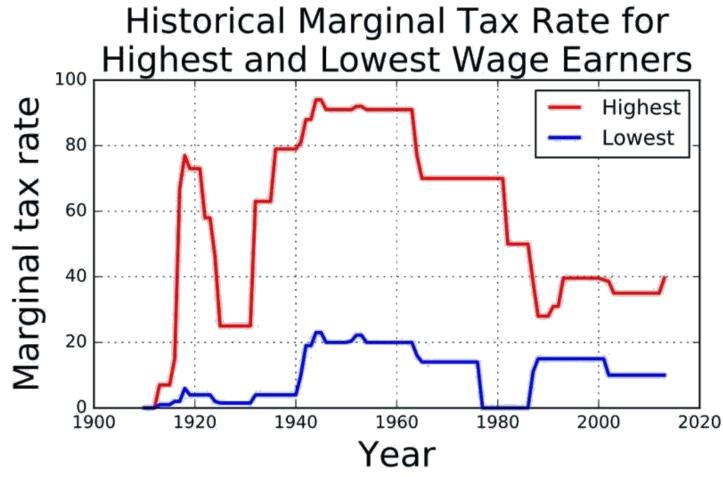

# See what marginal tax bracket you fall into: Your Line 15: \$183,000 ~ So, what marginal rate are you in now? How many of you think you will be in a lower tax bracket when you retire?

# WHERE do you think taxes will be in your future? Your opinion matters

#### Income tax rates