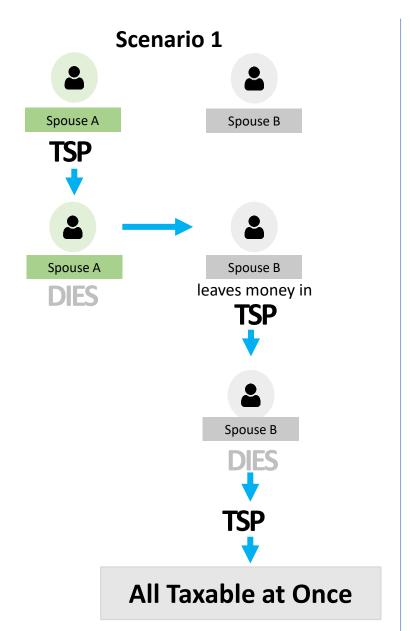

## **Avoid Selling Low**

$$TSP --- $500,000 - RMD = $20,000$$

Forced to sell LOW!!

# **RMD**