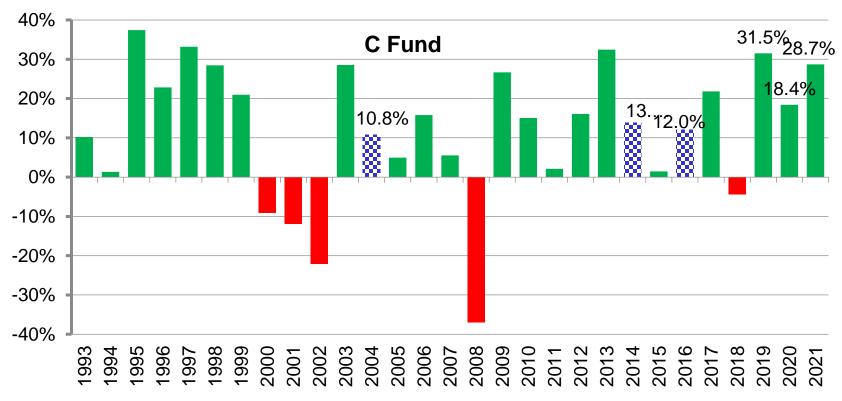

# Volatility Illustrated: There Are Not Many "Average" Years for the Stock Market TSP C Fund Calendar Year Returns, 1993 to 2021

The Average Annual Return for the C Fund was 12.3% for the 29-year period. But there were only three years when the returns were close to the average (+1.5% to -1.5%). The returns for all the other years were much higher or lower. That is an example of "volatility," the high variation in returns compared to the average.

Note: The data assumes no further contributions and reinvestment of all income. It does not account for taxes. Standard & Poor's 500 Index. This is for illustrative purposes only and not indicative of any investment. An investment cannot be made directly in an index. Past performance is no guarantee of future performance.