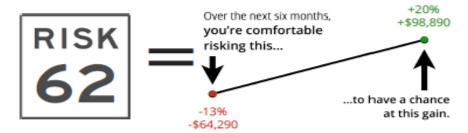

#### **Risk Tolerance**

You completed a risk questionnaire using advanced quantitative risk technology on March 28, 2019. The results were as follows.

On a scale of 1 to 99, with higher numbers indicating higher risk tolerance, your answers to the risk questionnaire resulted in a score of 62.

This means that over the next six months, you are comfortable risking a loss of -13% or -\$64,290, in exchange for the chance of making a gain of +20% or +\$98,890.

This range describes the "comfort zone" for your investments. Over the next six months, it represents a hypothetical target that you would prefer to keep your investments within. There is no guarantee any investments would perform within the range.