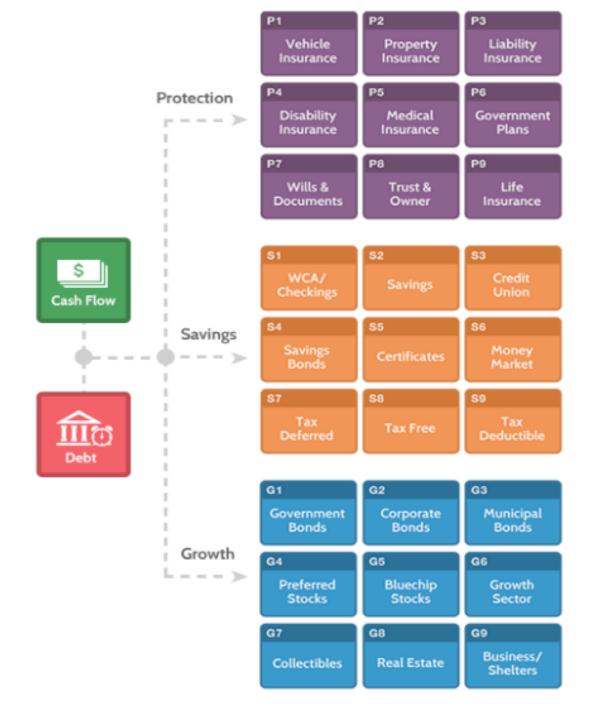

## **ASSET ALLOCATION**

#### **Choosing Your Investment Mix**

If you decide not to invest in the L Funds and you would rather choose your own investment mix from the G, F, C, S, and I Funds, remember that your investment allocation is one of the most important factors affecting the growth of your account. If you prefer this approach, keep the following points in mind:

**Consider both risk and return**. Over a long period of time, the F Fund (bonds) and the C, S, and I Funds (stocks) have higher potential returns than the G Fund (Government securities). But stocks and bonds also carry the risk of investment losses, which the G Fund does not. On the other hand, investing entirely in the G Fund may not give you the returns you need to keep up with inflation or meet your financial needs.

You can reduce your overall risk by diversifying your account. The five individual TSP funds offer a broad range of investment options, including Government securities, bonds, and domestic and foreign stocks. Generally, it's best not to put "all of your eggs in one basket."