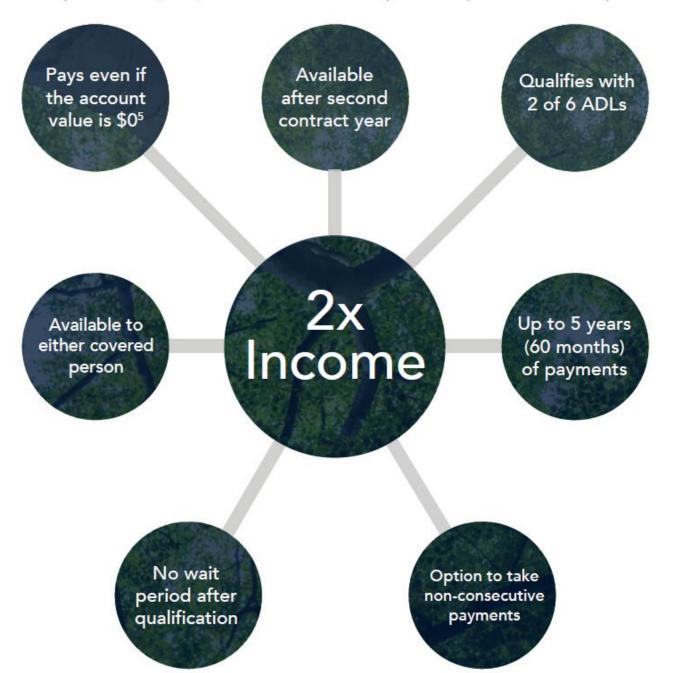

# LONG-TERM CARE INSURANCE HOW DOES IT WORK?

- You must be in reasonably good health to buy policy
- Premium is based on your age, and the features and benefits you choose
- Benefit is typically triggered when you become chronically ill or cognitively impaired and need help with 2 out of 6 activities of daily living (ADLs)
- Once elimination period (waiting period) is satisfied, benefits paid as long as necessary until policy limits are reached