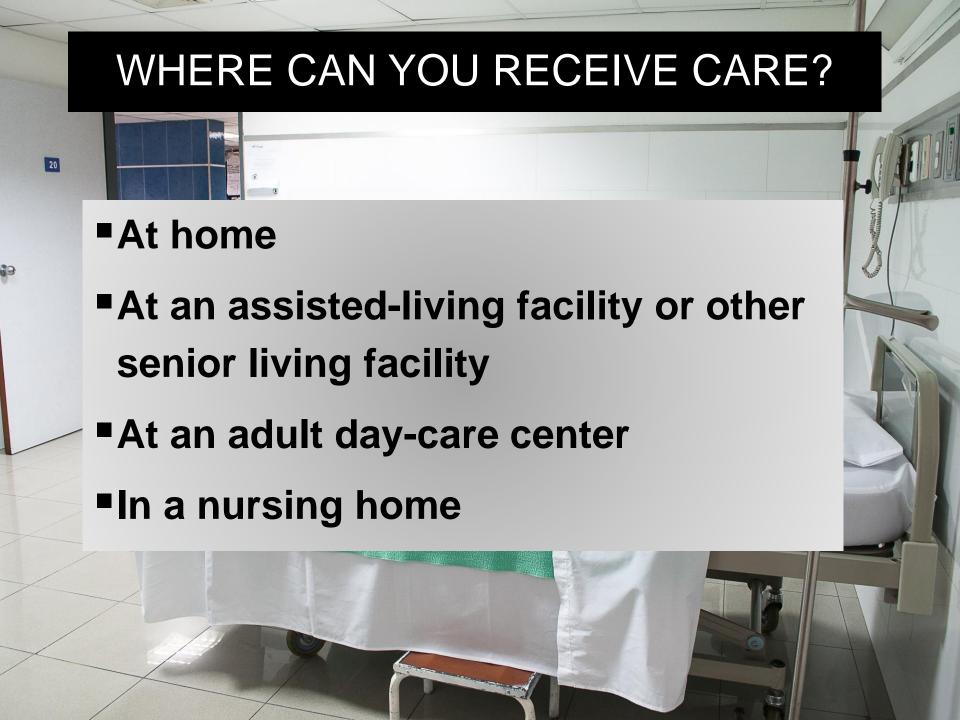

### Perfect Storm...

- Less Social Security
- Reduce Pension
- TSP-Tax Deferred

- Ongoing services and support needed because of chronic health condition or disability
- Three levels of care: skilled, intermediate, and personal care
- Care can be provided in a variety of settings