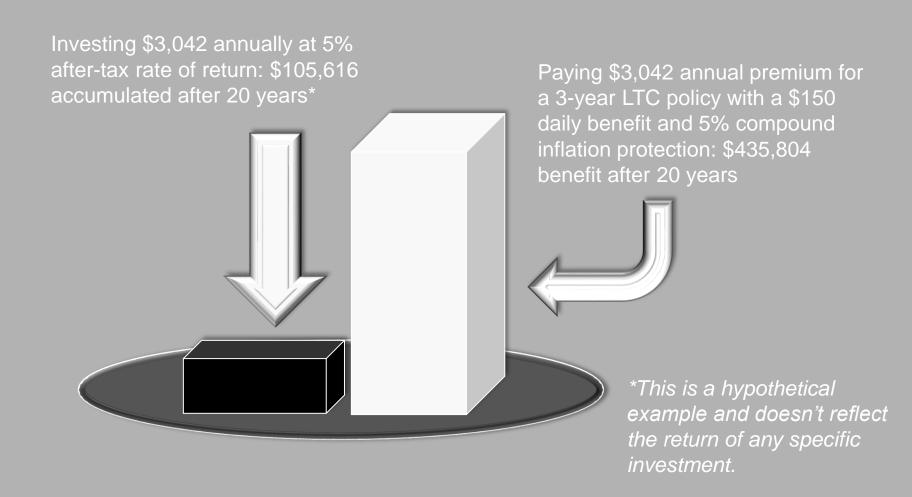

trust
- Giving assets away

# PAYING FOR LONG-TERM CARE LONG-TERM CARE INSURANCE

- Pays benefits when you need extended care
- Especially valuable for middle income Americans who want to preserve financial independence and quality of life
- Freedom to choose care
- Can help preserve assets

# LONG-TERM CARE INSURANCE HOW DOES IT WORK?

- You must be in reasonably good health to buy policy
- Premium is based on your age, and the features and benefits you choose
- Benefit is typically triggered when you become chronically ill or cognitively impaired and need help with 2 out of 6 activities of daily living (ADLs)
- Once elimination period (waiting period) is satisfied, benefits paid as long as necessary until policy limits are reached

# LONG-TERM CARE INSURANCE SHOULD YOU INVEST INSTEAD?



# LONG-TERM CARE INSURANCE 5 KEY FEATURES

**Benefit** 

Benefit period

Elimination period

Location of care

Inflation protection

What is the amount of the benefit payable?

How long will benefits last?

How long will you wait before benefits begin?

Does the policy cover care in different settings?

Will your benefits keep up with rising costs?



- The younger you are when you buy a longterm care policy, the less expensive the premium
- Make sure you can afford the premium now and in the future
- Buy from a reputable company
- Choose features and benefits wisely

| State | Filer                                       | Calculated premium change (\$M) | Written<br>premium (\$M) | Approved rate change (%)* | Number of policyholders affected | Renewal business<br>effective date |
|-----