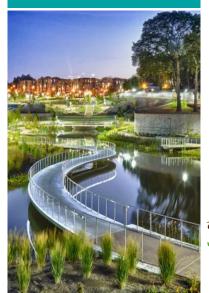

# DAIRY FORK CONSTRUCTED WETLAND PROJECT- ALISO VIEJO, CALIFORNIA

#### **OVERVIEW:**

The project is located at Aliso Viejo Parkway and Moulton Parkway and involves the construction of a wetland to reduce pollutant loads in urban runoff from the Dairy Fork sub-watershed, which is a tributary area of Aliso Viejo Creek Watershed. This project will enhance the protections of Aliso Creek, as well as the surrounding native species, through the re-vegetation and the removal of invasive non-native plants