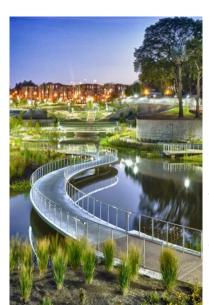

#### **OVERVIEW:**

The primary objective of the Sun Valley Watershed Management Plan (WMP) is to solve the chronic local flooding problem with a multipurpose solution, acknowledging that rainfall is a significant component of our water supply in this semi-arid region.

#### **BENEFITS:**

- flood control
- · increasing conservation
- · recreational opportunities
- · wildlife habitat
- · reducing stormwater pollution