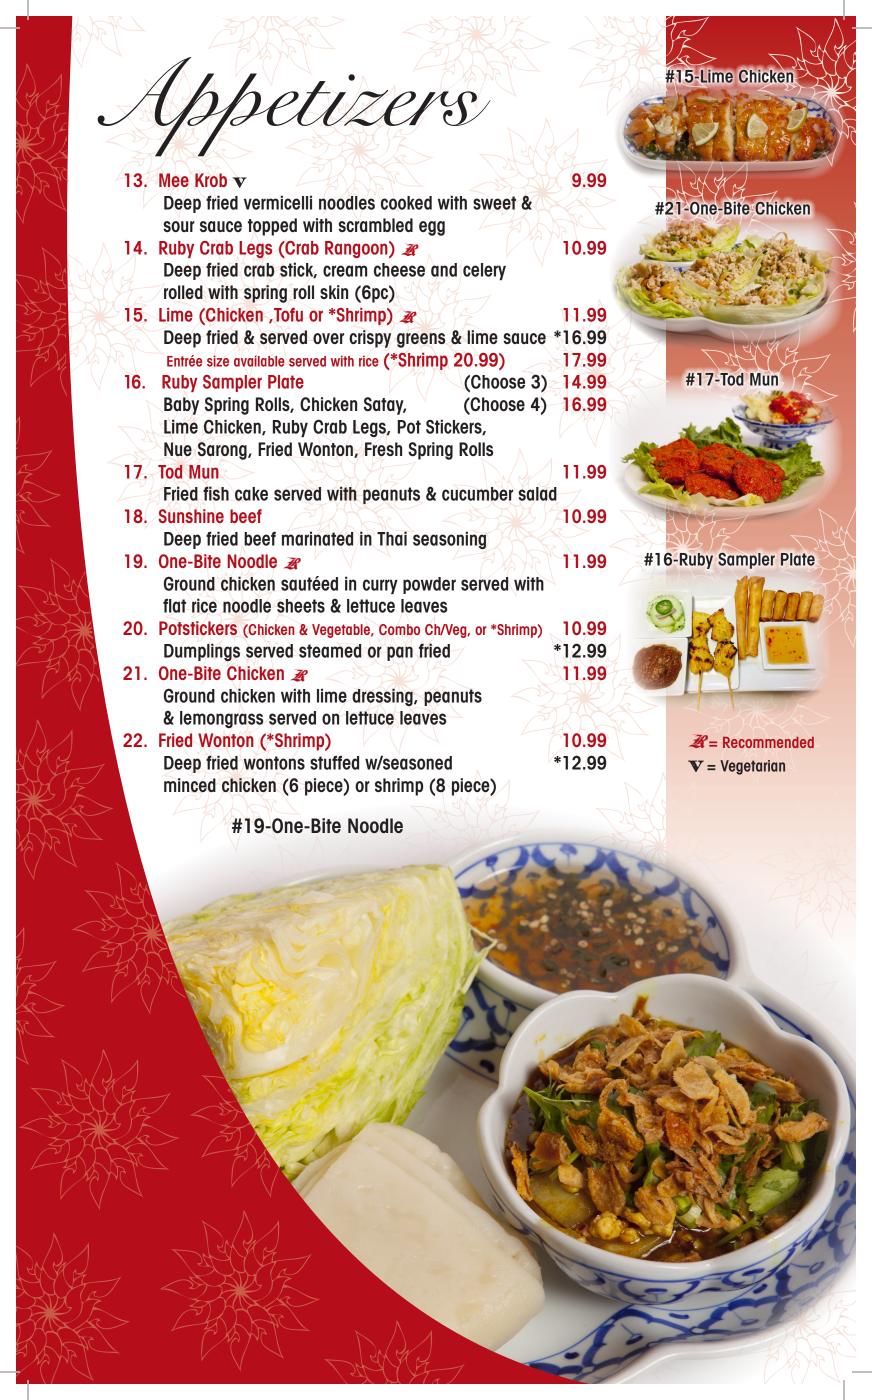

odle

Rice Dishes

Entrée







Curries

Seafood





Founded in 1984, Ruby of Siam established itself by serving truly Authentic Thai Cuisine in the greater Chicago area. We are known for our wide variety of dishes and choices. Each of our dishes are made to order, which makes us a perfect choice for vegetarians, vegans, and those with gluten or other allergies. We offer dine-in, carry-out, delivery, catering, and event hosting. We invite all our customers to try the many flavors of Thailand through our dishes at Ruby of Siam.

> Ruby of Siam-Skokie 9420 Skokie Blvd. Skokie, Illinois 60077

> > P 847.675.7008

F 847.675.7009

Ruby of Siam-Highland Park

1849 Second Street Highland Park, Illinois 60035 P 847.433.9332

F 847.433.9378

www.RubyofSiam.com Email: management@rubyofsiam.com























Please pick one of these options for your protein

Extra shrimp and squid 5.00 Extra vegetables 3.00 Extra seafood 6.00 Extra chicken, beef, pork or tofu 4.00

**Thai Custard**