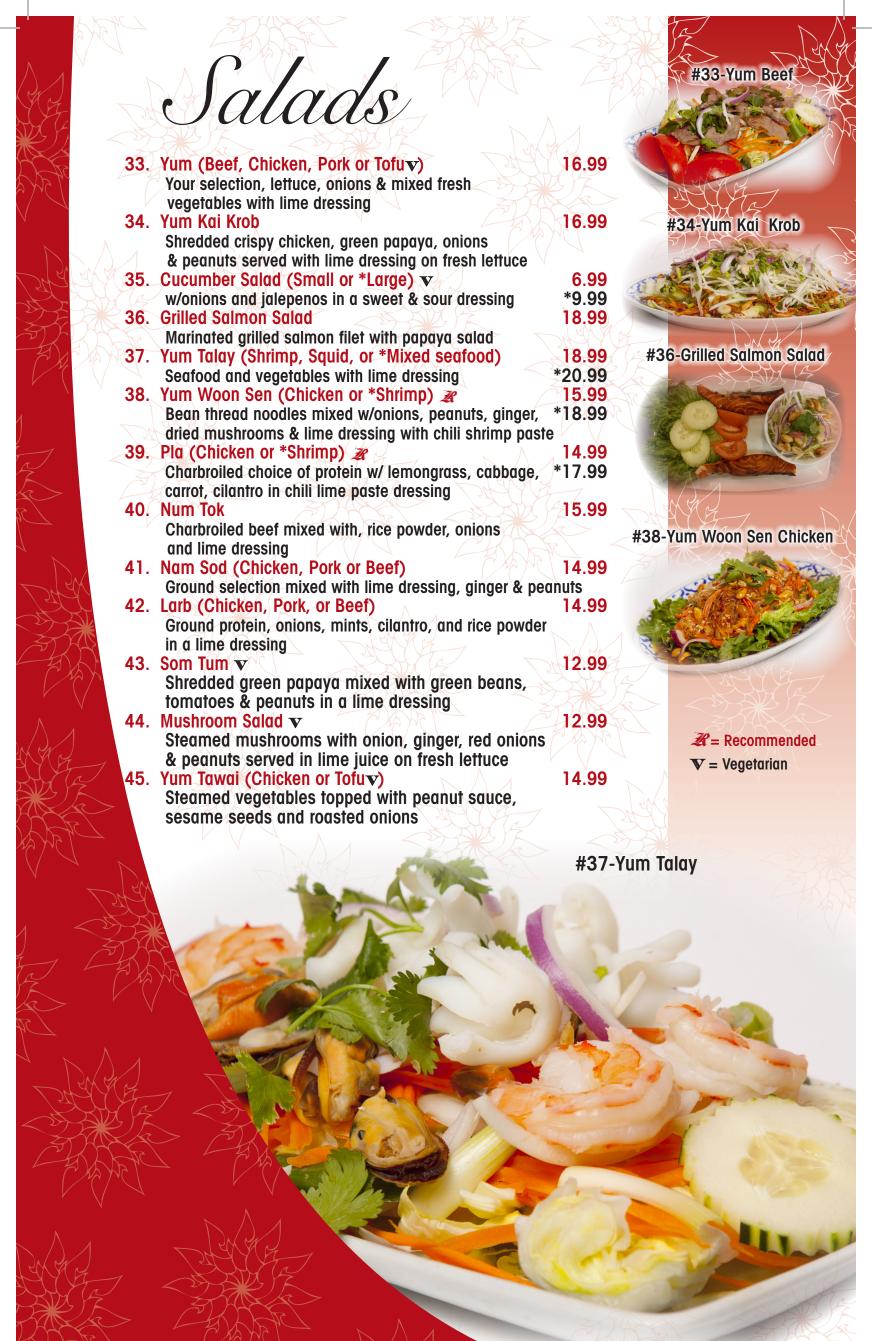

Rice Dishes

Entrée







Curries

Seafood





Founded in 1984, Ruby of Siam established itself by serving truly Authentic Thai Cuisine in the greater Chicago area. We are known for our wide variety of dishes and choices. Each of our dishes are made to order, which makes us a perfect choice for vegetarians, vegans, and those with gluten or other allergies. We offer dine-in, carry-out, delivery, catering, and event hosting. We invite all our customers to try the many flavors of Thailand through our dishes at Ruby of Siam.

> Ruby of Siam-Skokie 9420 Skokie Blvd. Skokie, Illinois 60077

> > P 847.675.7008

F 847.675.7009

Ruby of Siam-Highland Park

1849 Second Street Highland Park, Illinois 60035 P 847.433.9332

F 847.433.9378

www.RubyofSiam.com Email: management@rubyofsiam.com























Please pick one of these options for your protein

Extra shrimp and squid 5.00 Extra vegetables 3.00 Extra seafood 6.00 Extra chicken, beef, pork or tofu 4.00

**Thai Custard**