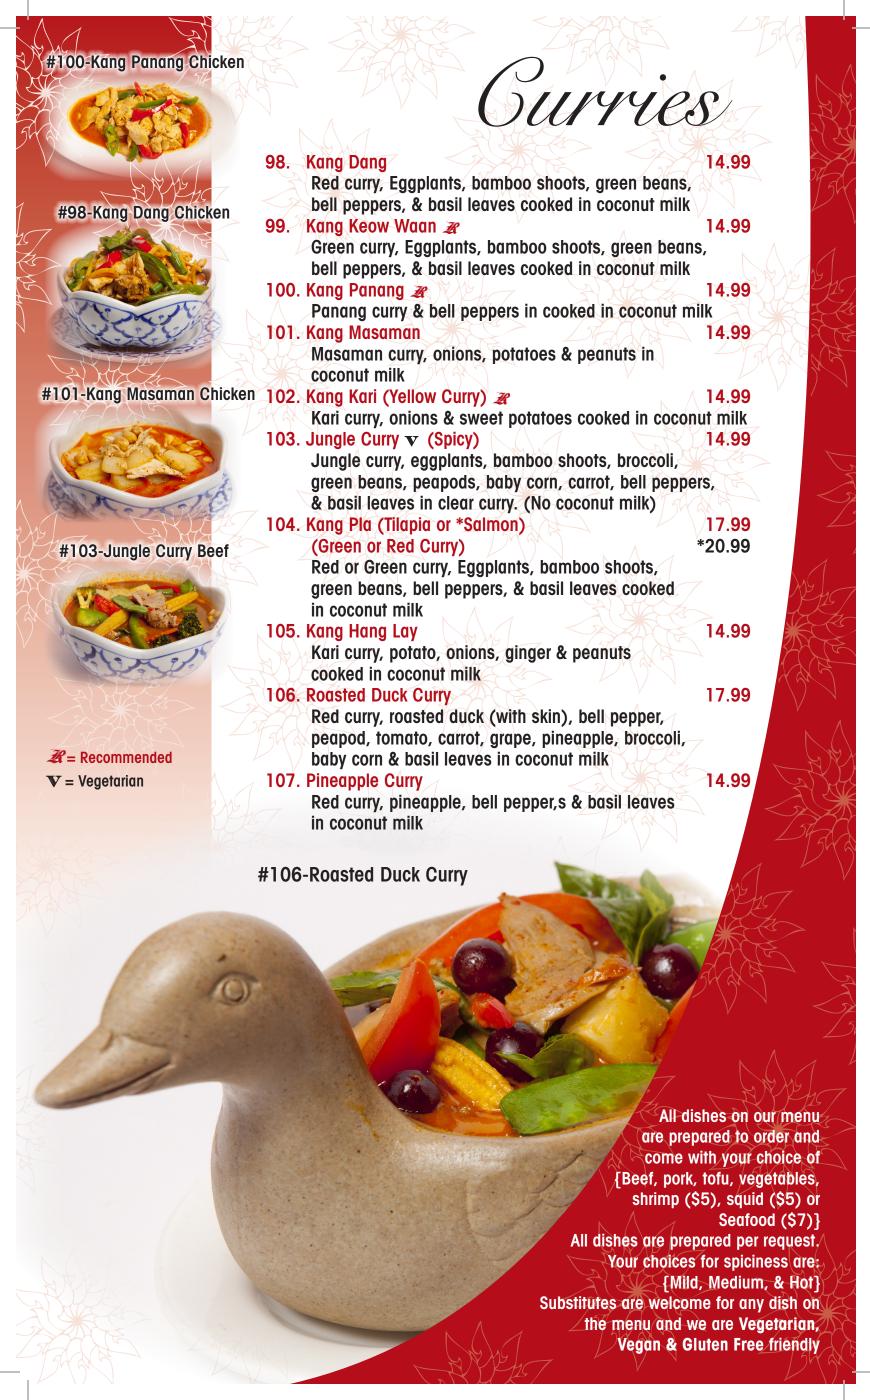

hes

Entrée







Curries

Seafood





Founded in 1984, Ruby of Siam established itself by serving truly Authentic Thai Cuisine in the greater Chicago area. We are known for our wide variety of dishes and choices. Each of our dishes are made to order, which makes us a perfect choice for vegetarians, vegans, and those with gluten or other allergies. We offer dine-in, carry-out, delivery, catering, and event hosting. We invite all our customers to try the many flavors of Thailand through our dishes at Ruby of Siam.

> Ruby of Siam-Skokie 9420 Skokie Blvd. Skokie, Illinois 60077

> > P 847.675.7008

F 847.675.7009

Ruby of Siam-Highland Park

1849 Second Street Highland Park, Illinois 60035 P 847.433.9332

F 847.433.9378

www.RubyofSiam.com Email: management@rubyofsiam.com























Please pick one of these options for your protein

Extra shrimp and squid 5.00 Extra vegetables 3.00 Extra seafood 6.00 Extra chicken, beef, pork or tofu 4.00

**Thai Custard**