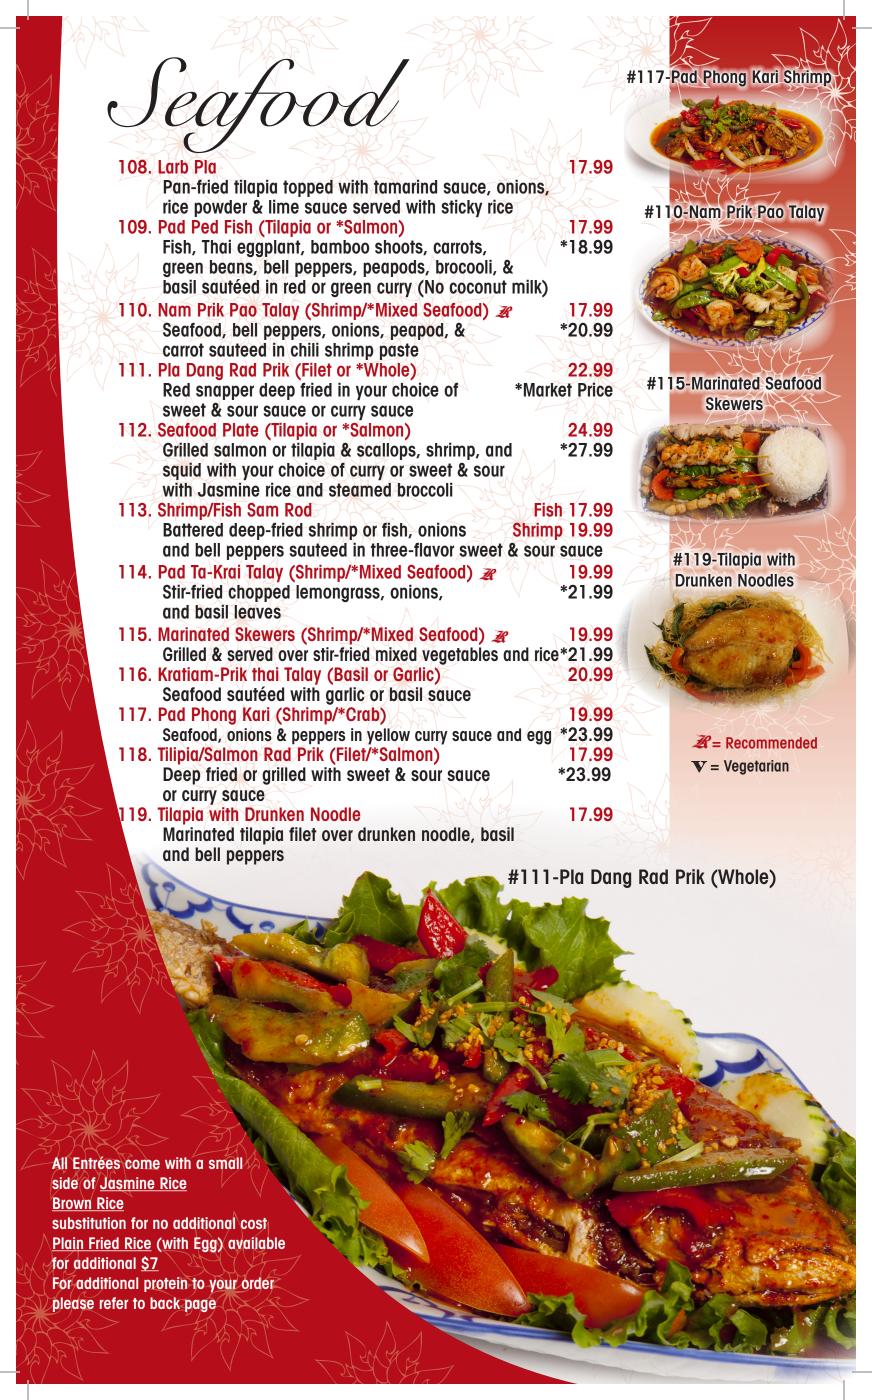

s

Entrée







Curries

Seafood





Founded in 1984, Ruby of Siam established itself by serving truly Authentic Thai Cuisine in the greater Chicago area. We are known for our wide variety of dishes and choices. Each of our dishes are made to order, which makes us a perfect choice for vegetarians, vegans, and those with gluten or other allergies. We offer dine-in, carry-out, delivery, catering, and event hosting. We invite all our customers to try the many flavors of Thailand through our dishes at Ruby of Siam.

> Ruby of Siam-Skokie 9420 Skokie Blvd. Skokie, Illinois 60077

> > P 847.675.7008

F 847.675.7009

Ruby of Siam-Highland Park

1849 Second Street Highland Park, Illinois 60035 P 847.433.9332

F 847.433.9378

www.RubyofSiam.com Email: management@rubyofsiam.com























Please pick one of these options for your protein

Extra shrimp and squid 5.00 Extra vegetables 3.00 Extra seafood 6.00 Extra chicken, beef, pork or tofu 4.00

**Thai Custard**