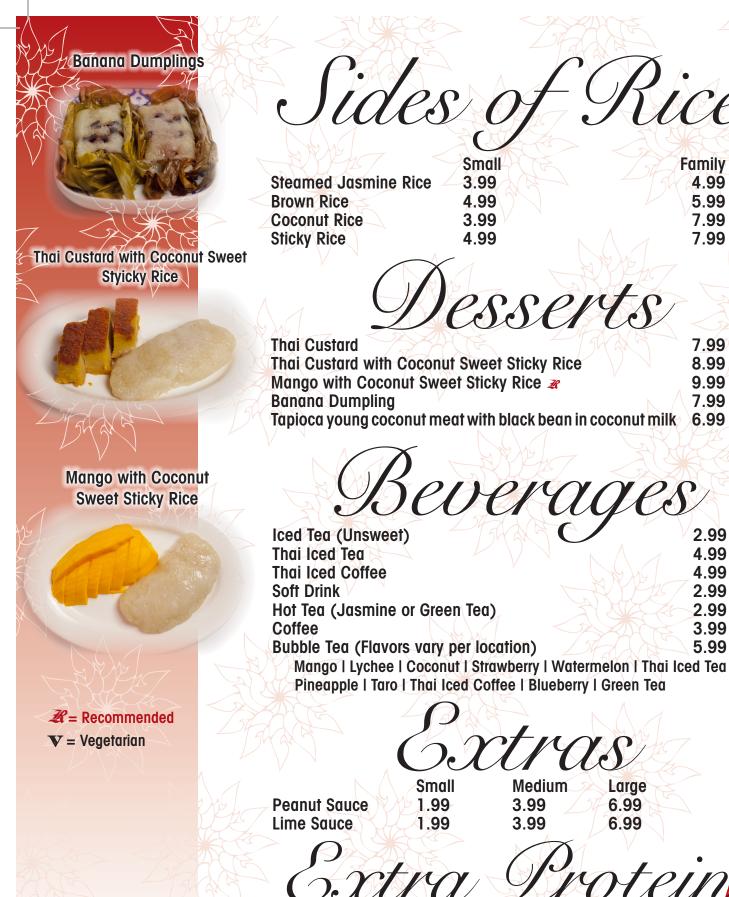

Please pick one of these options for your protein

Extra shrimp and squid 5.00 Extra vegetables 3.00 Extra seafood 6.00 Extra chicken, beef, pork or tofu 4.00

**Thai Custard**