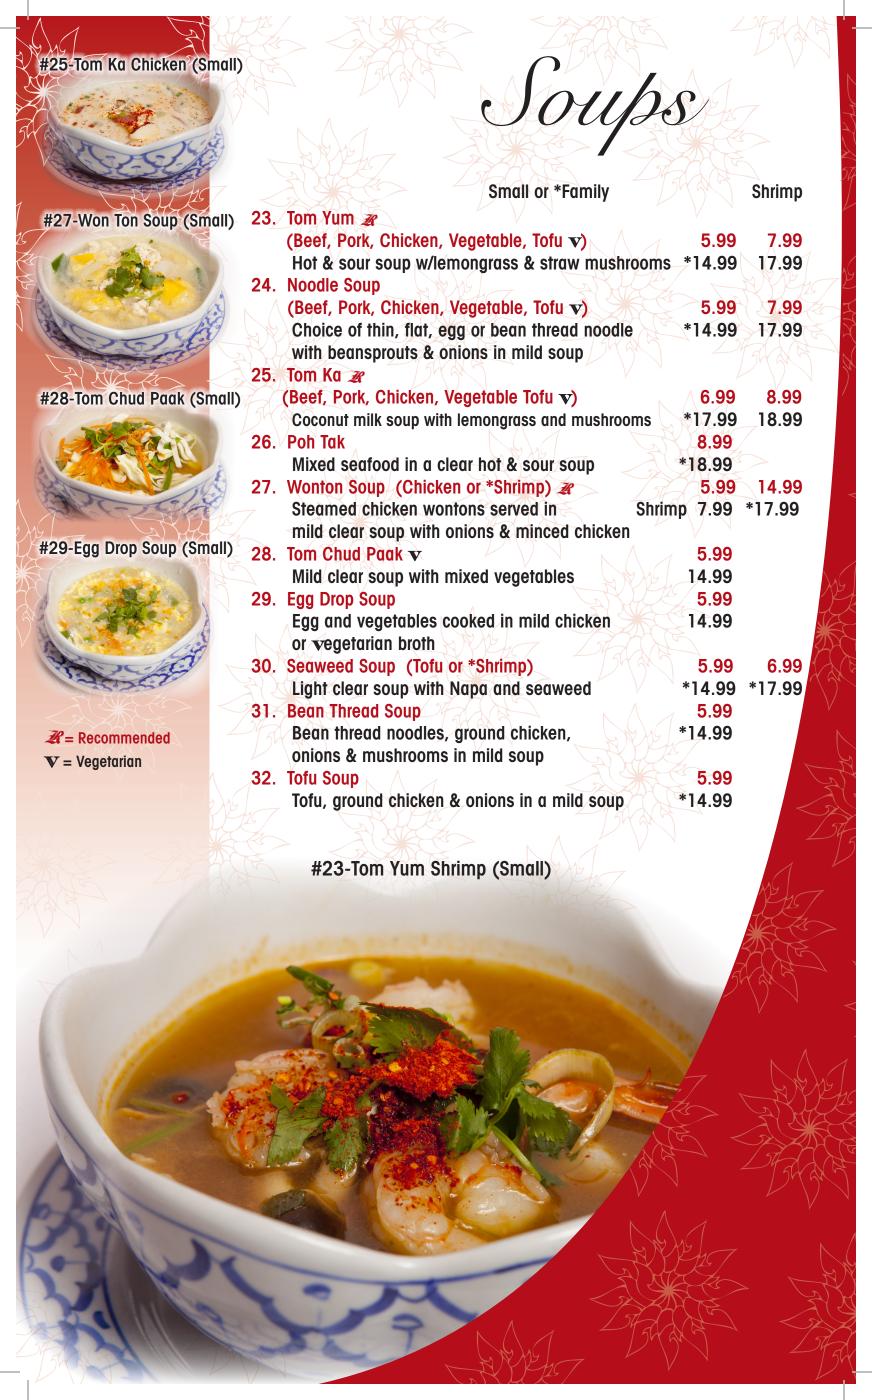

le

Rice Dishes

Entrée







Curries

Seafood





Founded in 1984, Ruby of Siam established itself by serving truly Authentic Thai Cuisine in the greater Chicago area. We are known for our wide variety of dishes and choices. Each of our dishes are made to order, which makes us a perfect choice for vegetarians, vegans, and those with gluten or other allergies. We offer dine-in, carry-out, delivery, catering, and event hosting. We invite all our customers to try the many flavors of Thailand through our dishes at Ruby of Siam.

> Ruby of Siam-Skokie 9420 Skokie Blvd. Skokie, Illinois 60077

> > P 847.675.7008

F 847.675.7009

Ruby of Siam-Highland Park

1849 Second Street Highland Park, Illinois 60035 P 847.433.9332

F 847.433.9378

www.RubyofSiam.com Email: management@rubyofsiam.com























Please pick one of these options for your protein

Extra shrimp and squid 5.00 Extra vegetables 3.00 Extra seafood 6.00 Extra chicken, beef, pork or tofu 4.00

**Thai Custard**