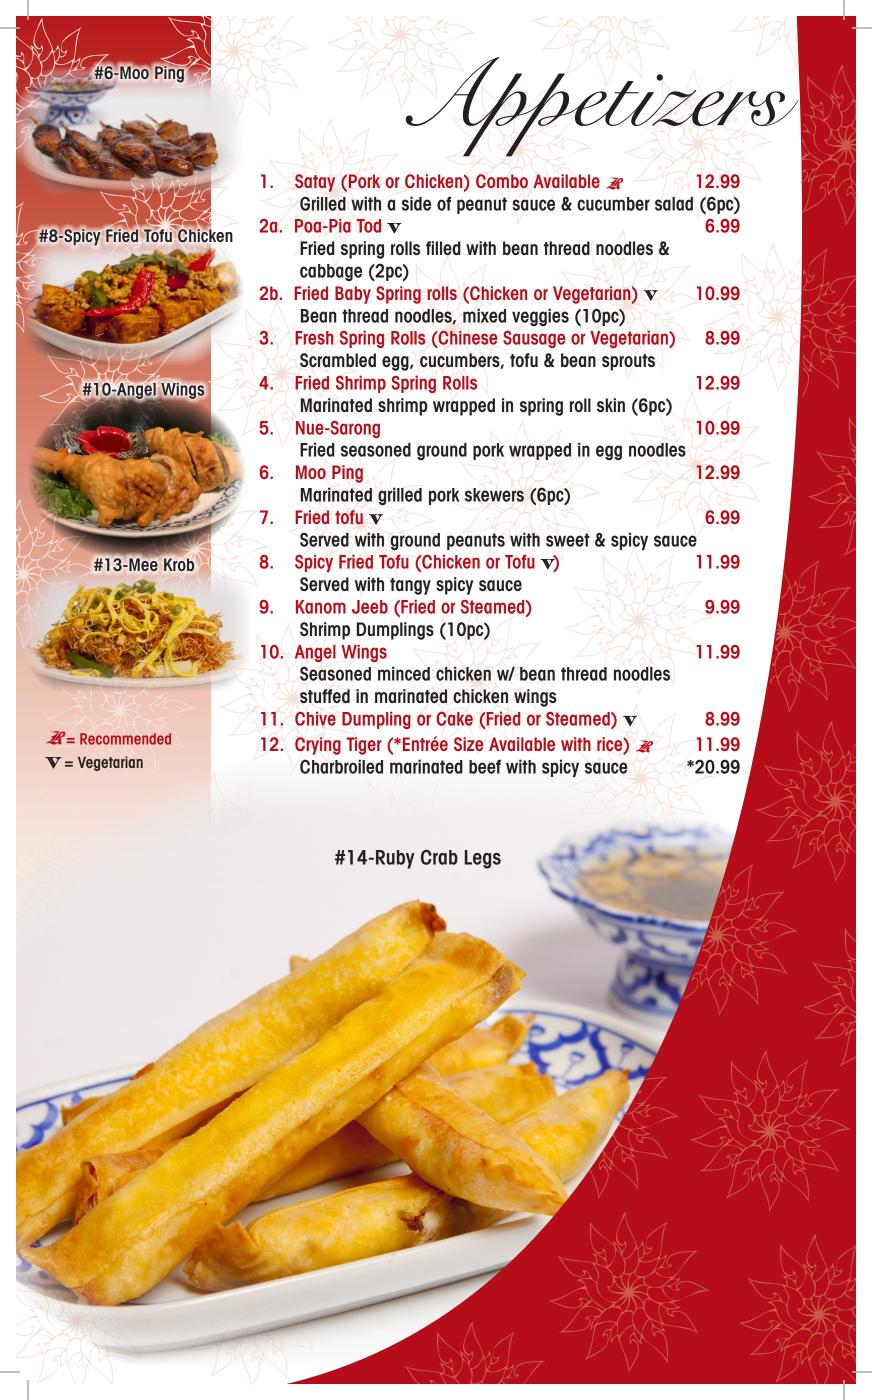

Noodle

Rice Dishes

Entrée







Curries

Seafood





Founded in 1984, Ruby of Siam established itself by serving truly Authentic Thai Cuisine in the greater Chicago area. We are known for our wide variety of dishes and choices. Each of our dishes are made to order, which makes us a perfect choice for vegetarians, vegans, and those with gluten or other allergies. We offer dine-in, carry-out, delivery, catering, and event hosting. We invite all our customers to try the many flavors of Thailand through our dishes at Ruby of Siam.

> Ruby of Siam-Skokie 9420 Skokie Blvd. Skokie, Illinois 60077

> > P 847.675.7008

F 847.675.7009

Ruby of Siam-Highland Park

1849 Second Street Highland Park, Illinois 60035 P 847.433.9332

F 847.433.9378

www.RubyofSiam.com Email: management@rubyofsiam.com























Please pick one of these options for your protein

Extra shrimp and squid 5.00 Extra vegetables 3.00 Extra seafood 6.00 Extra chicken, beef, pork or tofu 4.00

**Thai Custard**