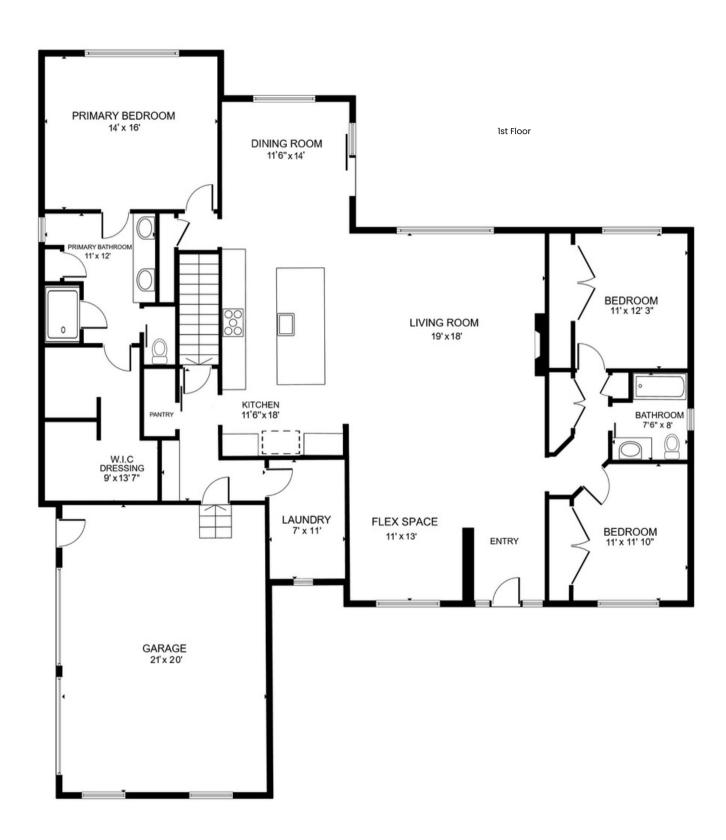

## Bellhaven

Offering plenty of stunning features, the Bellhaven plan showcases a welcoming entry that leads into easy single story living. The inviting foyer opens into the expansive great room with vaulted ceiling, bright flex space and gas fireplaced living room.

Towards the other side of the home you'll find the well-designed gourmet kitchen equipped with a large center island, breakfast bar, plenty of counter and cabinet space, and generous sized pantry closet. Adjacent to the kitchen is the dining area, offering direct access to the outdoor patio space.

The private and elegant primary bedroom suite is complete with tray ceiling and deluxe primary bath with dual-sink vanity, luxe tiled shower and expansive double-u shaped walk-in closet.

Secondary bedrooms, on the other side of the home, feature roomy closets and a shared bath. Additional highlights include a centrally located laundry, sidewalk to front porch and 2 car attached garage.

## **Home Highlights:**

- Single Level for Easy Living
- Charming Covered Front Porch
- Light and Bright Entry Way
- Stunning Vaulted Fireplaced Living Room
- Flex Space off Main Living Area for Formal Sitting, Office or Extra Dining Space
- Kitchen with Large Island Open to Living Room & Dinette
- Pantry Closet
- Convenient Laundry Room
- En-suite Primary Bathroom with Dual Sink Vanity,
  Tiled Shower, and Oversized Walk-in Closet