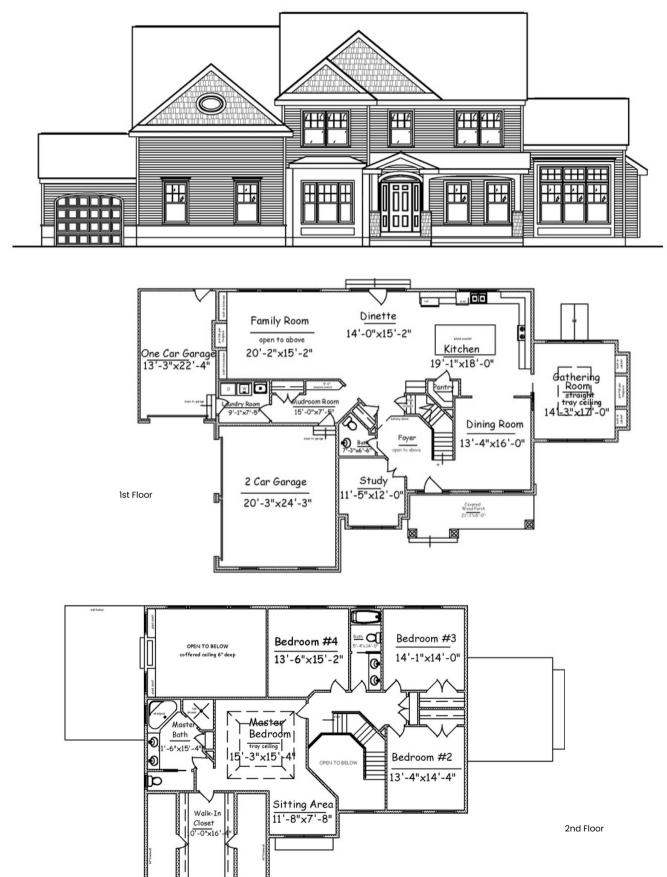

# Brookshire

Offering plenty of stunning features, the Brookshire showcases a welcoming entry and impressive 2-story foyer leading to the French-doored study to one side and dining room to the other.

Towards the back of the home, where you're likely to spend most of your time, you'll enjoy entertaining and relaxing in the 2-story great room, offering plenty of light and warmth into the home from the Palladian windows and gas fireplace, and is open to the kitchen, anchored by a large center island. There is plenty of cabinet and counter space, a sizeable pantry, beverage station, and a bright casual dining area with sliders to the patio for easy living.

The gathering room off the kitchen can be used as a formal living room, music room, extra home office, or play room, complete with a tray ceiling, gas fireplace and custom built in cabinets.

Upstairs you'll find the primary bedroom suite enhanced by a tray ceiling, bright sitting area, large walk-in closet, and deluxe primary bath with dualsink vanity, soaking tub, and tile shower.

Additional interior highlights include 3 more sizable bedrooms, convenient powder room, main floor laundry, and Deacon's bench in mudroom.

Exterior features include stone Façade accents, paver brick walkway leading up to the covered front porch, paver brick patio and 3 car garage.

## Starting at \$1,125,900

Two-Story Residence

| <b>4</b> | <b>2</b>   | 3,387       |
|----------|------------|-------------|
| bedrooms | full baths | square feet |
| <b>2</b> | <b>1</b>   | <b>3</b>    |
| story    | half bath  | garages     |

# Brookshire

SIZES AND DIMENSIONS ARE APPROXIMATE. ACTUAL MAY VARY.