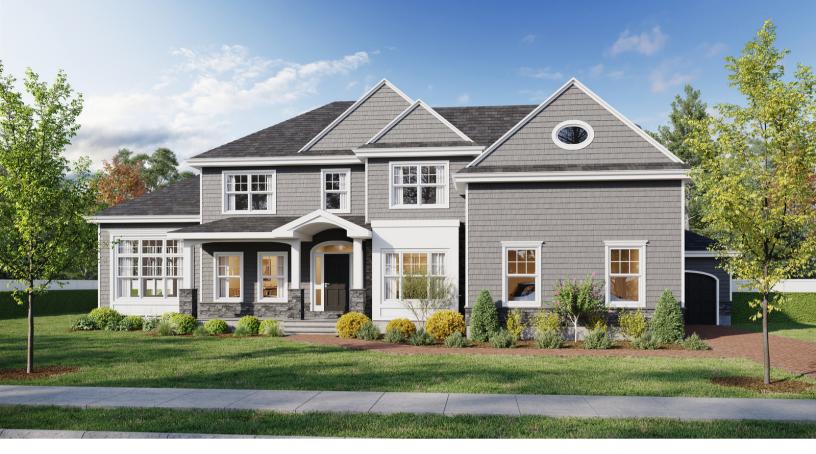

# Brookshire

Offering plenty of stunning features, the Brookshire showcases a welcoming entry and impressive 2-story foyer leading to the French-doored study to one side and dining room to the other.

Towards the back of the home, where you're likely to spend most of your time, you'll enjoy entertaining and relaxing in the 2-story great room, offering plenty of light and warmth into the home from the Palladian windows and gas fireplace, and is open to the kitchen, anchored by a large center island. There is plenty of cabinet and counter space, a sizeable pantry, beverage station, and a bright casual dining area with sliders to the patio for easy living.

The gathering room off the kitchen can be used as a formal living room, music room, extra home office, or play room, complete with a tray ceiling, gas fireplace and custom built in cabinets.

Upstairs you'll find the primary bedroom suite enhanced by a tray ceiling, bright sitting area, large walk-in closet, and deluxe primary bath with dualsink vanity, soaking tub, and tile shower.

Additional interior highlights include 3 more sizable bedrooms, convenient powder room, main floor laundry, and Deacon's bench in mudroom.

Exterior features include stone Façade accents, paver brick walkway leading up to the covered front porch, paver brick patio and 3 car garage.

### **Home Highlights:**

- Stately Colonial Home
- 2-Story Foyer
- Kitchen with Large Island & Beverage Station
- Both Casual & Formal Dining Areas
- Expansive 2-story Great Room with Palladian Windows
- Charming Gathering Room with Tray Ceiling
- 2 Gas Fireplaces
  - Family Room
  - Gathering Room
- Custom Built-ins
- Primary Bedroom Suite Highlighted by an Elegant Tray Ceiling, Sitting Area, and Large Walk-in Closet
- En-suite Private Bathroom with Dual-sink Vanity and Free Standing Soaking Tub
- Stone Façade as shown