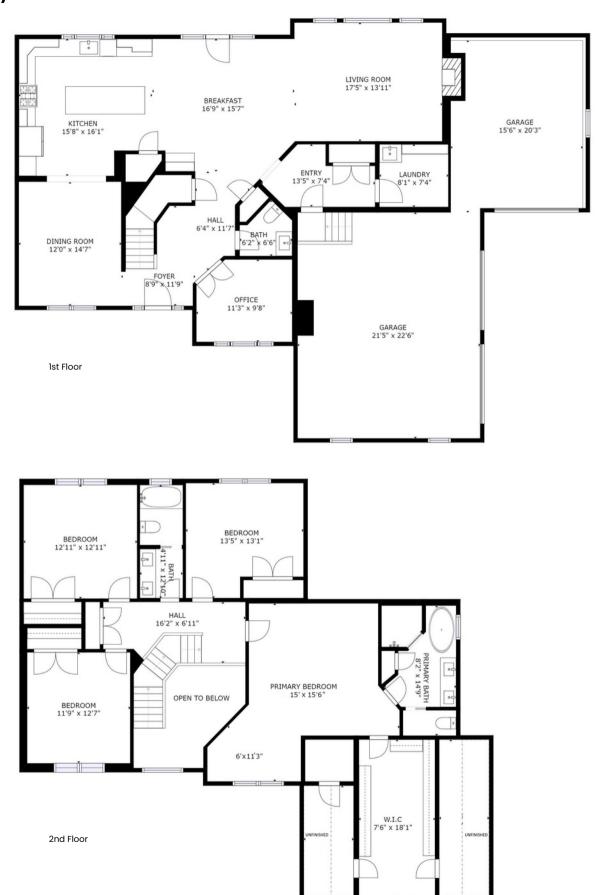

## Grayson

The Grayson is perfect for expansive living and entertaining. The welcoming entry showcases an impressive foyer that flows into a 2-story great room offering plenty of desirable light into the home.

The well equipped gourmet kitchen is highlighted by a large center island with breakfast bar, plenty of counter and cabinet space, sizeable pantry, beverage station and a bright casual dining area. For extra dining space, an open formal area off the kitchen allows for entertaining larger gatherings.

The elegant staircase leads to an open upstairs hallway and primary bedroom suite enhanced by a tray ceiling, bright sitting area, large walk-in closet with added storage space, and deluxe primary bath with dual-sink vanity, soaking tub, luxe glass-enclosed shower, linen storage, and private water closet.

Secondary bedrooms feature roomy closets and shared full hall bath. Additional interior highlights include a secluded office off foyer, convenient powder room, main floor laundry with wash basin, and Deacon's bench in mudroom.

## Starting at **\$875,900**

Two-Story Residence

| 4        | 2          | 2,908       |
|----------|------------|-------------|
| bedrooms | full baths | square feet |
|          |            | •           |
| 2        | 1          | 3           |
| storv    | half bath  | aaraaes     |