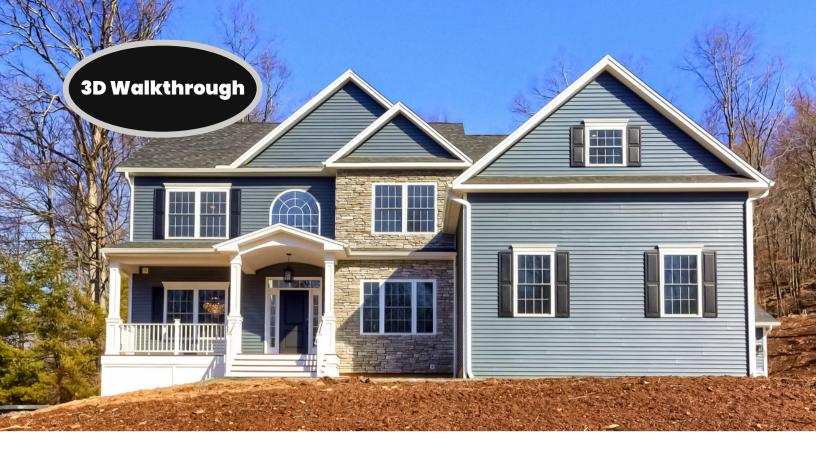

## Grayson

The Grayson is perfect for expansive living and entertaining. The welcoming entry showcases an impressive foyer that flows into a 2-story great room offering plenty of desirable light into the home.

Exterior features include a stone façade, paver brick walkway leading up to the covered front porch, paver brick patio and 3 car garage.

View 3D Tour & Interior Pictures Online at WhisperingOaksCT.com