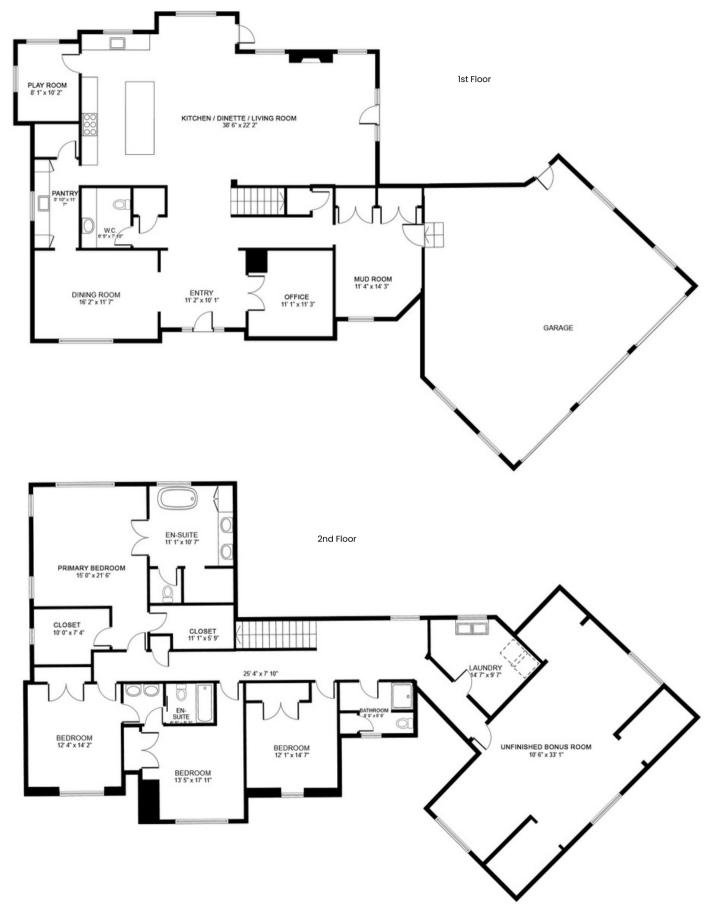

# Helmsley

Charm and grace abounds in every corner of the Helmsley. With it's stunning gambrel dormers and covered patio, this home showcases an incredible welcoming entryway.

Step into the foyer with herringbone design floors, which leads you into the French-doored entry office with stunning custom built-ins, the formal dining space, the staircase to the 2nd level, or straight into the open kitchen, living and informal dining space.

The well equipped kitchen is highlighted by the striking center island, shiplap ceiling, large range, farmers sink, and expansive butlers pantry with plenty of storage, perfectly fit for the entertainer enthusiast or chef.

Open to the informal dining area, the vaulted family room catches your attention with it's striking fireplace and an elegant round window. An additional flex space off the kitchen adds a perfect room to tuck toys or dog beds away from the living area.

On the upper level, the primary bedroom suite boasts 2 closets, a dual-sink vanity and free standing soaking tub. The convenient laundry space offers plenty of room to organize a houseful of laundry. And an unfinished bonus space above the garage could be designed into the perfect game room or home theatre.

The home includes an expansive mudroom complete with a custom Deacon's bench and 3 car garage.

### Starting at \$1,245,900

Two-Story Residence

| 4        | 3          | 3,628       |
|----------|------------|-------------|
| bedrooms | full baths | square feet |
|          |            |             |
| 2        | 1          | 3           |
| story    | half bath  | garages     |

#### Home Highlights:

- Refined Gambrel Dormer Home
- Covered Front Porch Leads to a Herringbone Foyer
- Kitchen with Large Island, Expansive Range, Shiplap Ceiling, Writing Desk, & Butler's Pantry
- Both Casual & Formal Dining Areas
- Access to Patio off Eating Area
- **Vaulted** Fireplaced Great Room with Elegant Round Window & Shiplap Mantel Wall
- Playroom/Flex Space off Kitchen
- French Door Entry into Office with Custom Built-ins
- Primary Bedroom Suite with Separate Closets
- Oversized Mudroom with Large Deacon's Bench & Multiple Closets
- Large Laundry Room
- Option to Finish 512 SF of Bonus Space Above Garage

## Helmsley

SIZES AND DIMENSIONS ARE APPROXIMATE. ACTUAL MAY VARY.