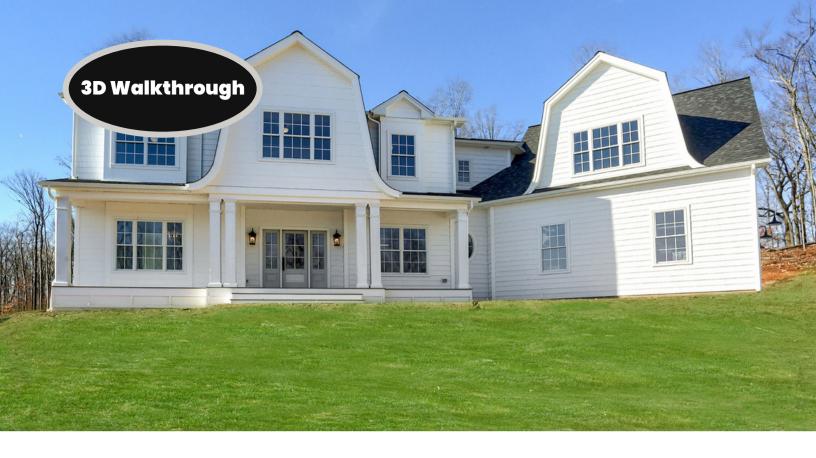

# Helmsley

Charm and grace abounds in every corner of the Helmsley. With it's stunning gambrel dormers and covered patio, this home showcases an incredible welcoming entryway.

Step into the foyer with herringbone design floors, which leads you into the French-doored entry office with stunning custom built-ins, the formal dining space, the staircase to the 2nd level, or straight into the open kitchen, living and informal dining space.

#### View 3D Tour & Interior Pictures Online at WhisperingOaksCT.com