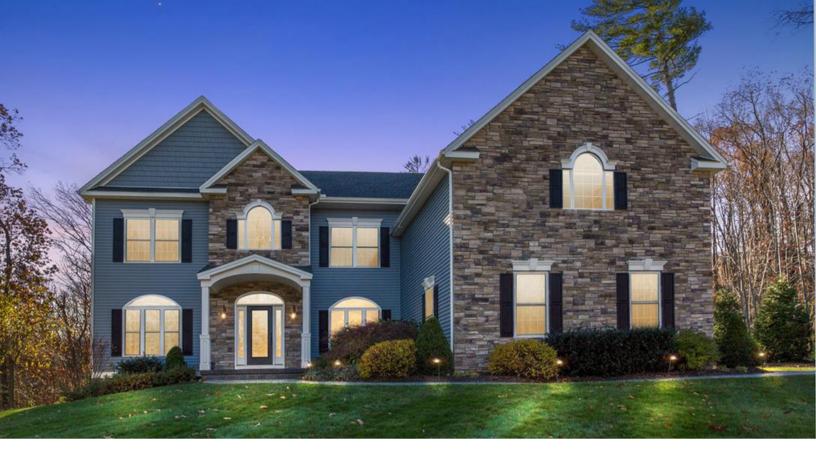

## Huntleigh

Feel the grandness when you enter the Huntleigh's 2-story foyer open to the charming formal dining room and bright and beautiful 2-story fireplaced great room with built-in and windows galore.

Secondary bedrooms, one of which with an ensuite bath, feature ample closet space. Convenient located laundry and full hall bath.

Additional highlights include a fireplaced formal living room off foyer and secluded office off downstairs hallway. The Deacon's bench in mudroom allows for an easy drop station when entering the home. Complete with 3 car garage and stone façade.

## **Home Highlights:**

- Elegant Estate Feel
- 2-story Great Room with Large Windows and Built-ins
- **Grand** and Open Living Spaces
- Multiple Dining Areas
- Two French-door Accesses to Patio
- Luxurious Primary Suite with Double Door Entry
- Secondary Bedroom with En-suite Bath
- Secluded Office/Flex Space
- Mudroom with Coat Closet and Deacon's Bench
- 3 Car Garage
- Stone Façade as shown
- Two Gas Fireplaces:
  - Formal Living Room
  - Great Room