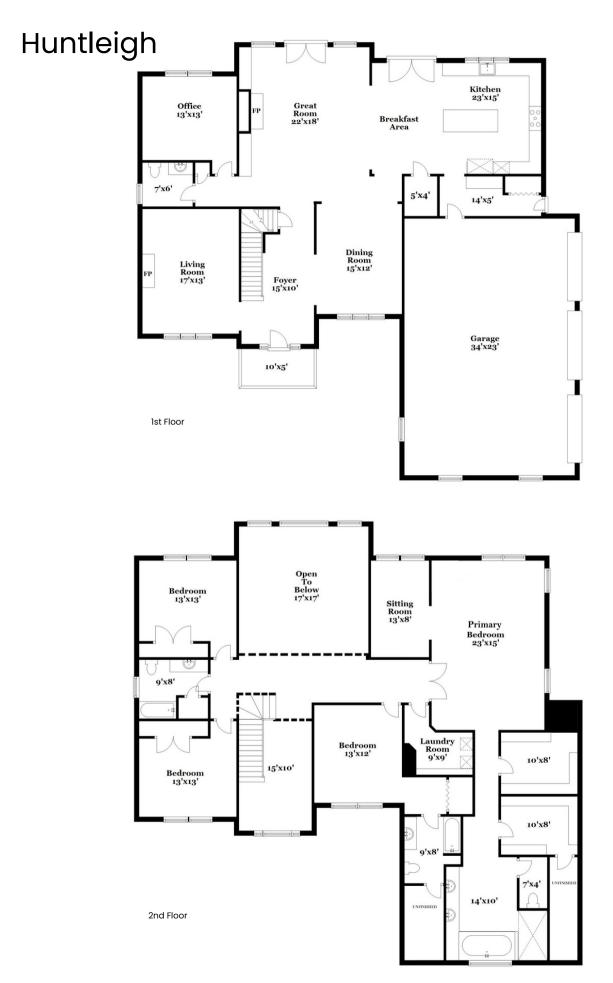

## Huntleigh

Feel the grandness when you enter the Huntleigh's 2-story foyer open to the charming formal dining room and bright and beautiful 2-story fireplaced great room with built-in and windows galore.

Enjoy easy access to the patio from the great room or adjacent breakfast nook, which leads to the kitchen inclusive of large center island and walk-in pantry.

Accessed via a walkway overlooking the great room on the second floor, the luxurious primary bedroom suite is complete with private double door-entry, secluded sitting area, massive bedroom suite, and dual-large walk-in closets. The en-suite primary bath is one to dream of with a centered large soaking tub set under the Palladian window, expansive vanity with double sinks, tiled shower, and private water closet.

Secondary bedrooms, one of which with an ensuite bath, feature ample closet space. Convenient located laundry and full hall bath.

Additional highlights include a fireplaced formal living room off foyer and secluded office off downstairs hallway. The Deacon's bench in mudroom allows for an easy drop station when entering the home. Complete with 3 car garage and stone façade.

## Starting at \$1,086,900

Two-Story Residence

| <b>4</b> | <b>3</b>   | <b>3,757</b> |
|----------|------------|--------------|
| bedrooms | full baths | square feet  |
| <b>2</b> | <b>1</b>   | <b>3</b>     |
| story    | half bath  | garages      |