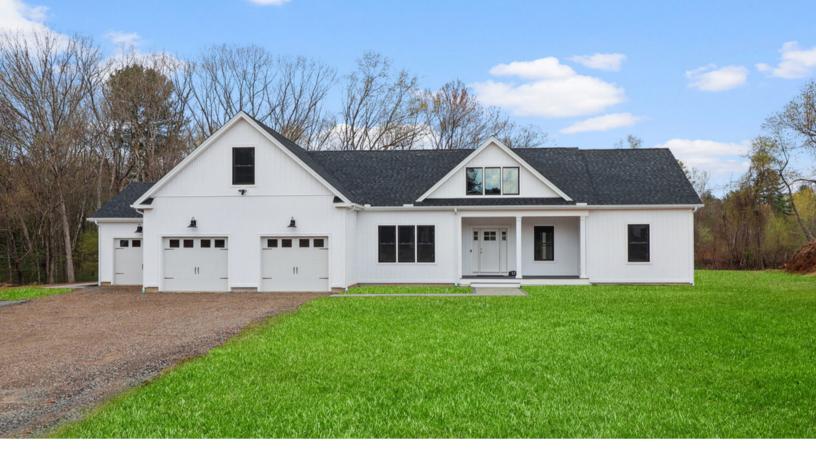

## Westfield

Step right into the Westfield's inviting bright and open entry way with direct access to the elegant vaulted living room featuring a cozy gas fireplace. Off to the other side of the space, you'll find the kitchen and dining areas anchored by a large center island.

This one level living home includes a convenient office off the living room and 3 bedrooms. Two bedrooms are situated on one side of the home, which share a full bath and offer roomy closets.

The private primary bedroom suite, located on the other side of the home, features a charming bay window, tray ceiling, and en-suite bath, inclusive of separate vanities, luxe tiled shower, and large walk-in closet.

If more room is needed, a bonus area above the garage can be finished, which adds an additional 300 square feet of living space, perfect for a home theater or gym.

Additional highlights include a pantry closet, convenient main floor laundry, 3 car garage, sidewalk to front porch and expansive patio.

## **Home Highlights:**

- Single Level for Easy Living
- Charming Covered Front Porch
- Light and Bright Entry Way
- Stunning Vaulted Fireplaced Living Room
- Kitchen with Large Island Open to Dinette
- Pantry Closet
- Convenient Laundry Room
- Bay Window in Primary Bedroom Suite
- En-suite Primary Bathroom with Separate Vanities, Tiled Shower, and Large Walk-in Closet
- Office off Main Living Area
- Expansive 11' x 31' Patio
- Black Windows on Front of Home
- Option to Finish 300 SF Bonus Space Above Garage