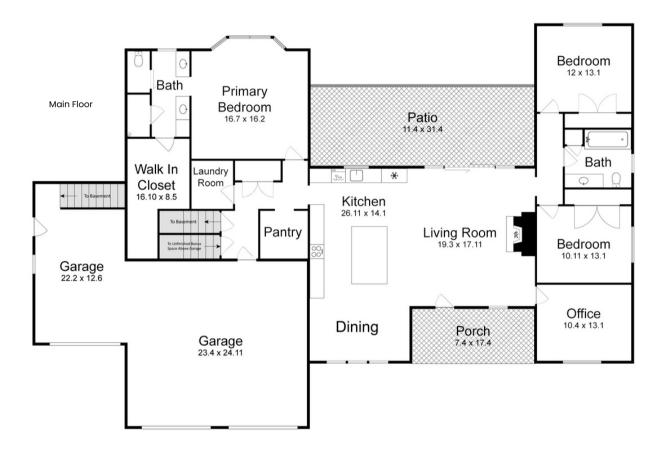

## Westfield

Step right into the Westfield's inviting bright and open entry way with direct access to the elegant vaulted living room featuring a cozy gas fireplace. Off to the other side of the space, you'll find the kitchen and dining areas anchored by a large center island.

This one level living home includes a convenient office off the living room and 3 bedrooms. Two bedrooms are situated on one side of the home, which share a full bath and offer roomy closets.

The private primary bedroom suite, located on the other side of the home, features a charming bay window, tray ceiling, and en-suite bath, inclusive of separate vanities, luxe tiled shower, and large walk-in closet.

If more room is needed, a bonus area above the garage can be finished, which adds an additional 300 square feet of living space, perfect for a home theater or gym.

Additional highlights include a pantry closet, convenient main floor laundry, 3 car garage, sidewalk to front porch and expansive patio.

## **Home Highlights:**

- Single Level for Easy Living
- Charming Covered Front Porch
- Light and Bright Entry Way
- Stunning Vaulted Fireplaced Living Room
- Kitchen with Large Island Open to Dinette
- Pantry Closet
- Convenient Laundry Room
- Bay Window in Primary Bedroom Suite
- En-suite Primary Bathroom with Separate Vanities, Tiled Shower, and Large Walk-in Closet
- Office off Main Living Area
- Expansive 11' x 31' Patio
- Black Windows on Front of Home
- Option to Finish 300 SF Bonus Space Above Garage