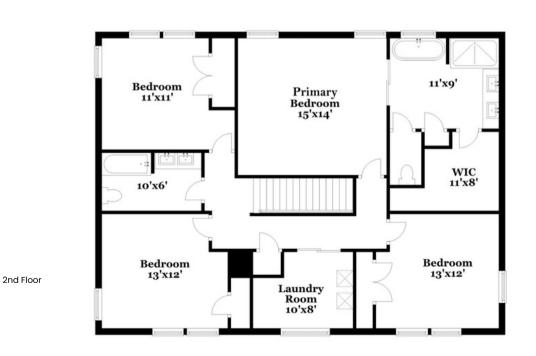

The well-appointed gourmet kitchen boasts a large center island, plenty of cabinets and counter space and opens to the dining area and fireplaced family room.

The gorgeous primary suite is enhanced by a tray ceiling and elegant en-suite bath with a large soaking tub, dual-sink vanity, private wash closet, and expansive walk-in closet.

Additional highlights include a conveniently located powder bath, large mudroom, and centrally located laundry on the second level.

Exterior features include a paver brick walkway-leading up to the large front porch, paver brick patio and 2 car garage with extra storage space.

## **Home Highlights:**

- Expansive Covered Front Porch
- Large Entry Way
- Additional Storage Pantry with Sink
- Wide Kitchen with Large Island
- Open Dining and Living Space with Gas Fireplace
- Private Office off Entry
- Primary Bedroom with Roomy Walk-in Closet
- En-suite Bath with Free-standing Soaking Tub
- 2nd Floor Laundry
- Large Mudroom off Garage with Deacon's Bench
- Garage includes Extra Storage Area
- Black Windows on Front of Home