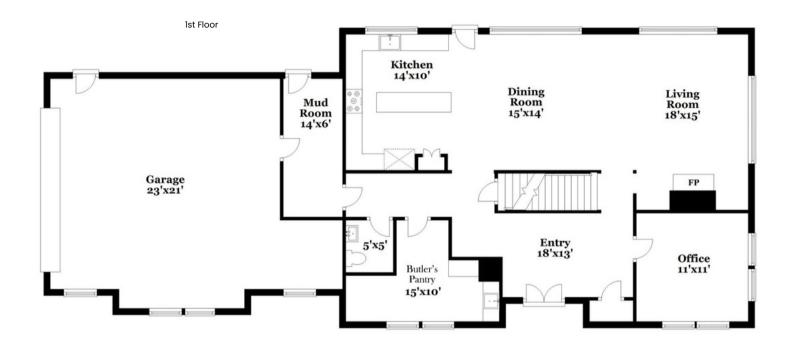

## Winstead

The expansive covered front porch leads way to a an attractive double-door entry and foyer. The expansive foyer of this home showcases a view of the charming staircase and is adjacent to a secluded office space with French-door entry and an oversized butler's pantry.

The well-appointed gourmet kitchen boasts a large center island, plenty of cabinets and counter space and opens to the dining area and fireplaced family room.

The gorgeous primary suite is enhanced by a tray ceiling and elegant en-suite bath with a large soaking tub, dual-sink vanity, private wash closet, and expansive walk-in closet.

Additional highlights include a conveniently located powder bath, large mudroom, and centrally located laundry on the second level.

Exterior features include a paver brick walkway-leading up to the large front porch, paver brick patio and 2 car garage with extra storage space.

## **Home Highlights:**

- Expansive Covered Front Porch
- Large Entry Way
- Additional Storage Pantry with Sink
- Wide Kitchen with Large Island
- Open Dining and Living Space with Gas Fireplace
- Private Office off Entry
- Primary Bedroom with Roomy Walk-in Closet
- En-suite Bath with Free-standing Soaking Tub
- 2nd Floor Laundry
- Large Mudroom off Garage with Deacon's Bench
- Garage includes Extra Storage Area
- Black Windows on Front of Home