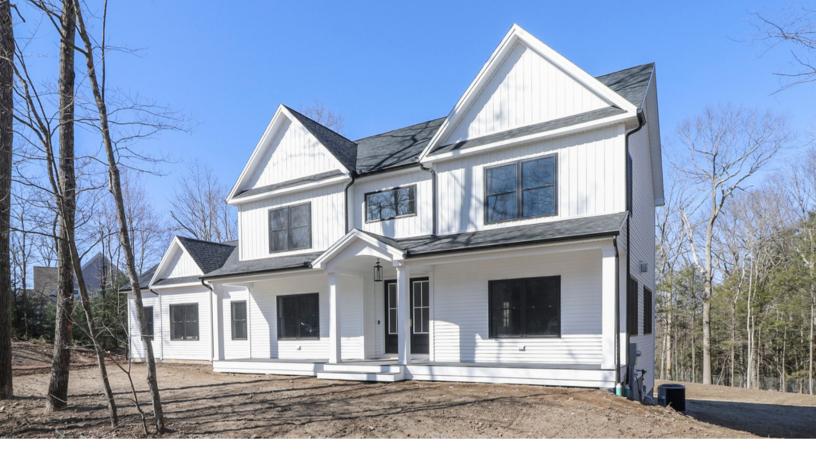

## Winstead

The expansive covered front porch leads way to a an attractive double-door entry and foyer. The expansive foyer of this home showcases a view of the charming staircase and is adjacent to a secluded office space with French-door entry and an oversized butler's pantry.

## **Home Highlights:**

- Expansive Covered Front Porch
- Large Entry Way
- Additional Storage Pantry with Sink
- Wide Kitchen with Large Island
- Open Dining and Living Space with Gas Fireplace
- Private Office off Entry
- Primary Bedroom with Roomy Walk-in Closet
- En-suite Bath with Free-standing Soaking Tub
- 2nd Floor Laundry
- Large Mudroom off Garage with Deacon's Bench
- Garage includes Extra Storage Area
- Black Windows on Front of Home