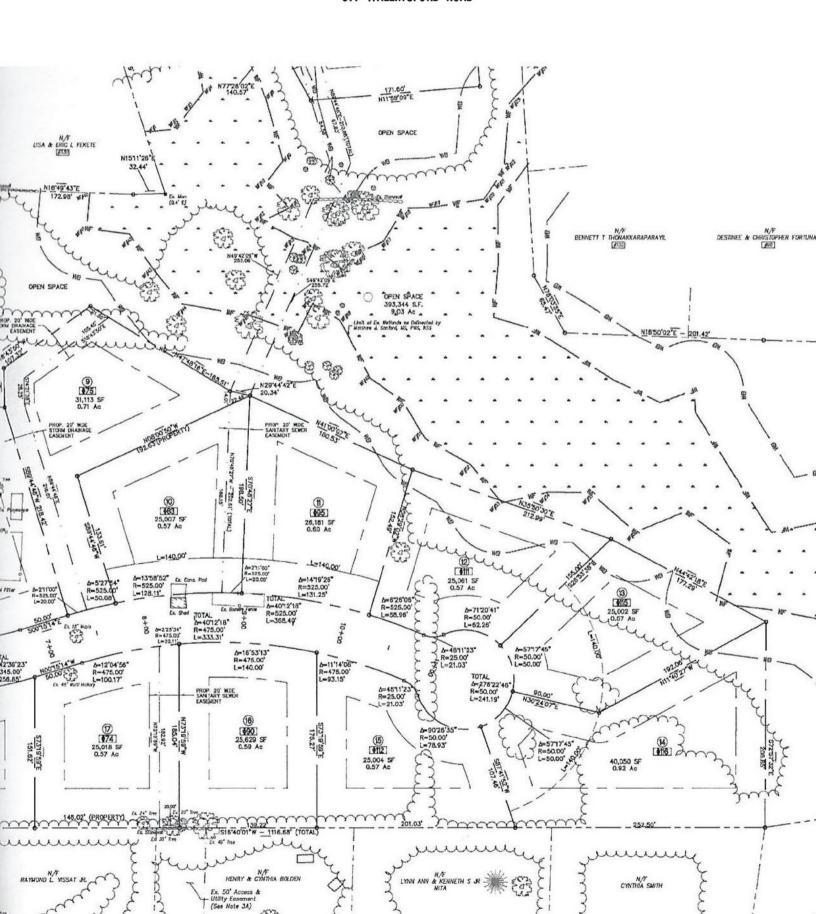

## **LOT SIZES AND DETAILED SITE PLAN**

| LOT 1  | 0.58 Ac | LOT 11        | 0.60 Ac |
|--------|---------|---------------|---------|
| LOT 2  | 0.95 Ac | LOT 12        | 0.57 Ac |
| LOT 3  | 0.79 Ac | LOT 13        | 0.57 Ac |
| LOT 4  | 0.57 Ac | <b>LOT 14</b> | 0.92 Ac |
| LOT 5  | 0.66 Ac | <b>LOT 15</b> | 0.57 Ac |
| LOT 6  | 0.58 Ac | <b>LOT 16</b> | 0.59 Ac |
| LOT 7  | 0.73 Ac | <b>LOT 17</b> | 0.57 Ac |
| LOT 8  | 1.13 Ac | <b>LOT 18</b> | 0.60 Ac |
| LOT 9  | 0.71 Ac | LOT 19        | 0.59 Ac |
| LOT 10 | 0.57 Ac | LOT 20        | 0.68 Ac |

WHISPERING OAKS - CHESHIRE PHASE 1: LOTS 1, 2, 3, 4 OFF TALMADGE ROAD

WHISPERING OAKS - CHESHIRE
PHASE 2: LOTS 5, 6, 7, 8, 18, 19, 20
OFF WALLINGFORD ROAD

WHISPERING OAKS - CHESHIRE
PHASE 2: LOTS 9, 10, 11, 12, 13, 14, 15, 16, 17
OFF WALLINGFORD ROAD