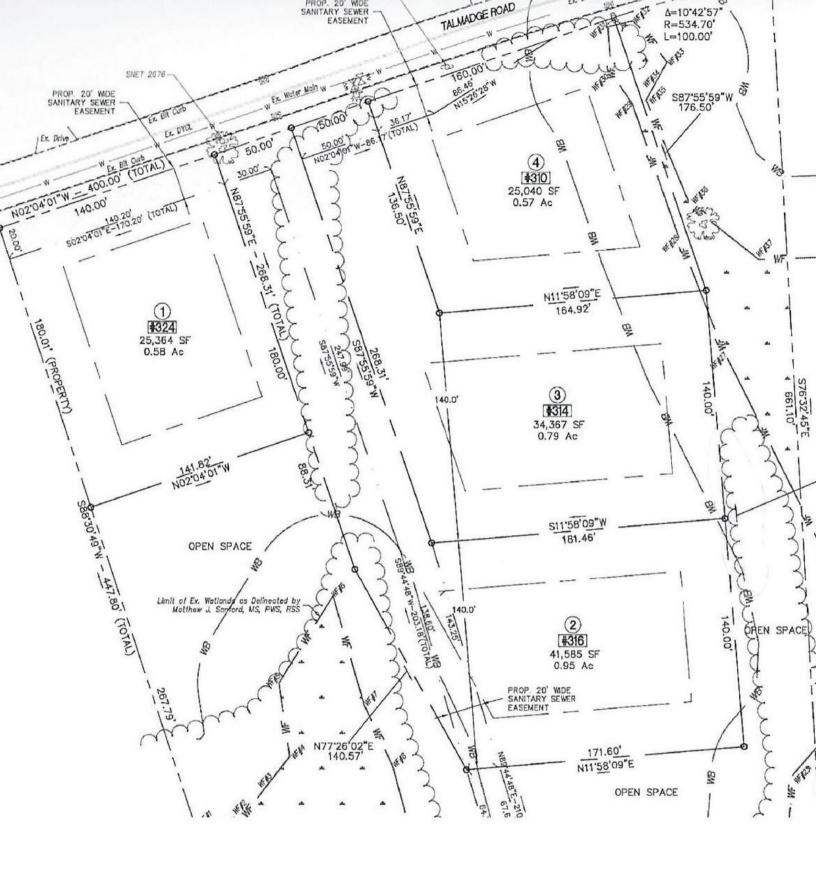

## **LOT SIZES AND DETAILED SITE PLAN**

| LOT 1  | 0.58 Ac | LOT 11        | 0.60 Ac |
|--------|---------|---------------|---------|
| LOT 2  | 0.95 Ac | LOT 12        | 0.57 Ac |
| LOT 3  | 0.79 Ac | LOT 13        | 0.57 Ac |
| LOT 4  | 0.57 Ac | <b>LOT 14</b> | 0.92 Ac |
| LOT 5  | 0.66 Ac | <b>LOT 15</b> | 0.57 Ac |
| LOT 6  | 0.58 Ac | <b>LOT 16</b> | 0.59 Ac |
| LOT 7  | 0.73 Ac | <b>LOT 17</b> | 0.57 Ac |
| LOT 8  | 1.13 Ac | <b>LOT 18</b> | 0.60 Ac |
| LOT 9  | 0.71 Ac | LOT 19        | 0.59 Ac |
| LOT 10 | 0.57 Ac | LOT 20        | 0.68 Ac |

WHISPERING OAKS - CHESHIRE PHASE 1: LOTS 1, 2, 3, 4 OFF TALMADGE ROAD

WHISPERING OAKS - CHESHIRE
PHASE 2: LOTS 5, 6, 7, 8, 18, 19, 20
OFF WALLINGFORD ROAD

WHISPERING OAKS - CHESHIRE
PHASE 2: LOTS 9, 10, 11, 12, 13, 14, 15, 16, 17
OFF WALLINGFORD ROAD