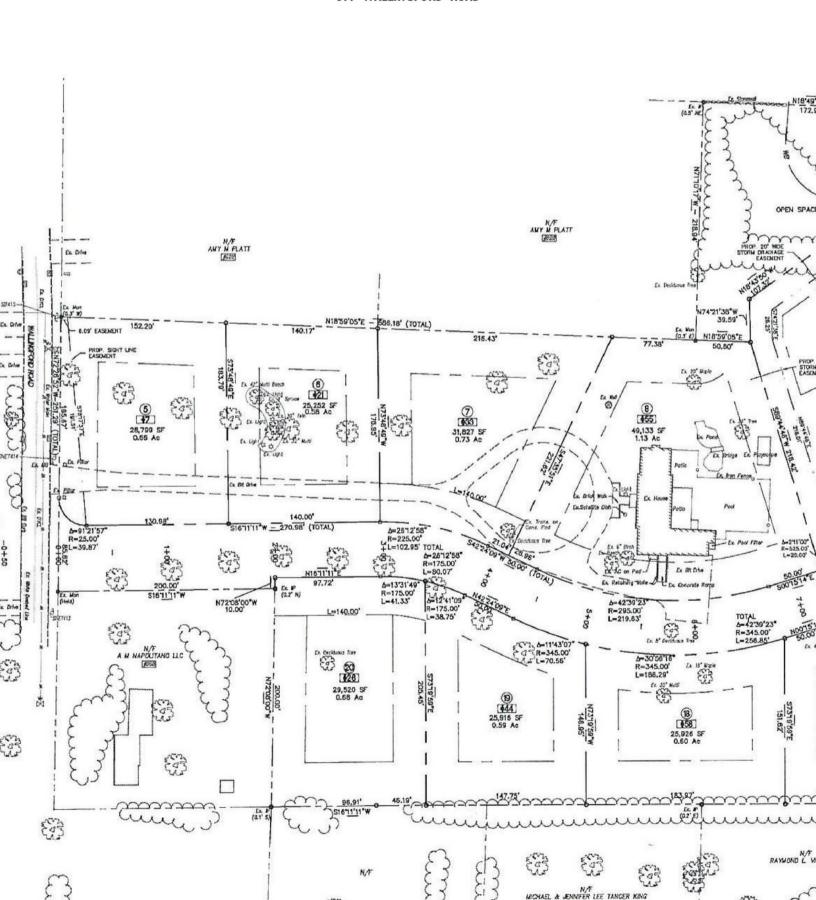

## **LOT SIZES AND DETAILED SITE PLAN**

| LOT 1  | 0.58 Ac | LOT 11        | 0.60 Ac |
|--------|---------|---------------|---------|
| LOT 2  | 0.95 Ac | LOT 12        | 0.57 Ac |
| LOT 3  | 0.79 Ac | LOT 13        | 0.57 Ac |
| LOT 4  | 0.57 Ac | <b>LOT 14</b> | 0.92 Ac |
| LOT 5  | 0.66 Ac | <b>LOT 15</b> | 0.57 Ac |
| LOT 6  | 0.58 Ac | <b>LOT 16</b> | 0.59 Ac |
| LOT 7  | 0.73 Ac | <b>LOT 17</b> | 0.57 Ac |
| LOT 8  | 1.13 Ac | <b>LOT 18</b> | 0.60 Ac |
| LOT 9  | 0.71 Ac | LOT 19        | 0.59 Ac |
| LOT 10 | 0.57 Ac | LOT 20        | 0.68 Ac |

WHISPERING OAKS - CHESHIRE PHASE 1: LOTS 1, 2, 3, 4 OFF TALMADGE ROAD

WHISPERING OAKS - CHESHIRE
PHASE 2: LOTS 5, 6, 7, 8, 18, 19, 20
OFF WALLINGFORD ROAD

WHISPERING OAKS - CHESHIRE
PHASE 2: LOTS 9, 10, 11, 12, 13, 14, 15, 16, 17
OFF WALLINGFORD ROAD