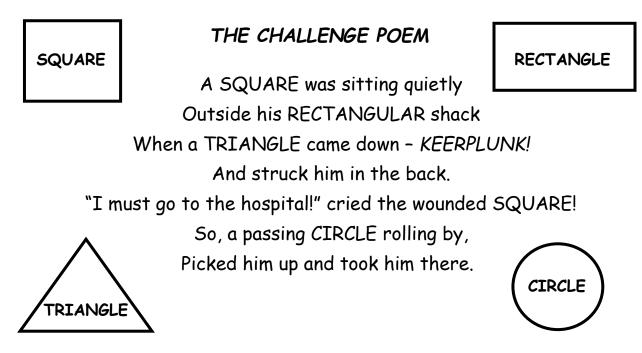

## THE CHALLENGE INSTRUCTIONS

You may interpret the little poem anyway you want, <u>or</u> use your own inspiration... The quilt should be:

- Finished size: 24" x 24" As a quilt, it is to be 3 layered with batting and backing and have a hanging sleeve. Border and binding are not required.
- Main colors: BLACK and WHITE,
- Must include:
  - ONE pop of color (not the main color in the quilt), it can be anywhere in your quilt, and can be varied in value (light to dark)
  - At least one of each of these FOUR simple shapes: SQUARE, RECTANGLE, CIRCLE and TRIANGLE