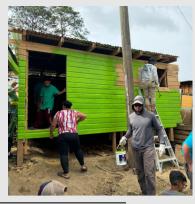

I was so excited to find out I have been accepted to to on a Missions trip with Banah Foundation along with several others. Our team will be traveling to the county of Honduras. While we are there we will be ministering primarily to the people in and around the capitol city of Tegucigalpa. Our primary focus is to share the love of God be building houses for the extremely impoverished, feeding children in the street, and ministering to those most in need at the city hospital. Through this we hope to impact many souls for Christ.