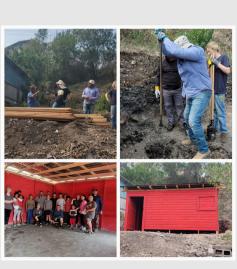

I was so excited to find out I have been accepted to to on a Missions trip with Banah Foundation along with several others. Our team will be traveling to the county of Honduras. While we are there we will be ministering primarily to the people in and around the capitol city of Tegucigalpa. Our primary focus is to share the love of God be building houses for the extremely impoverished, feeding children in the street, and ministering to those most in need at the city hospital. Through this we hope to impact many souls for Christ.