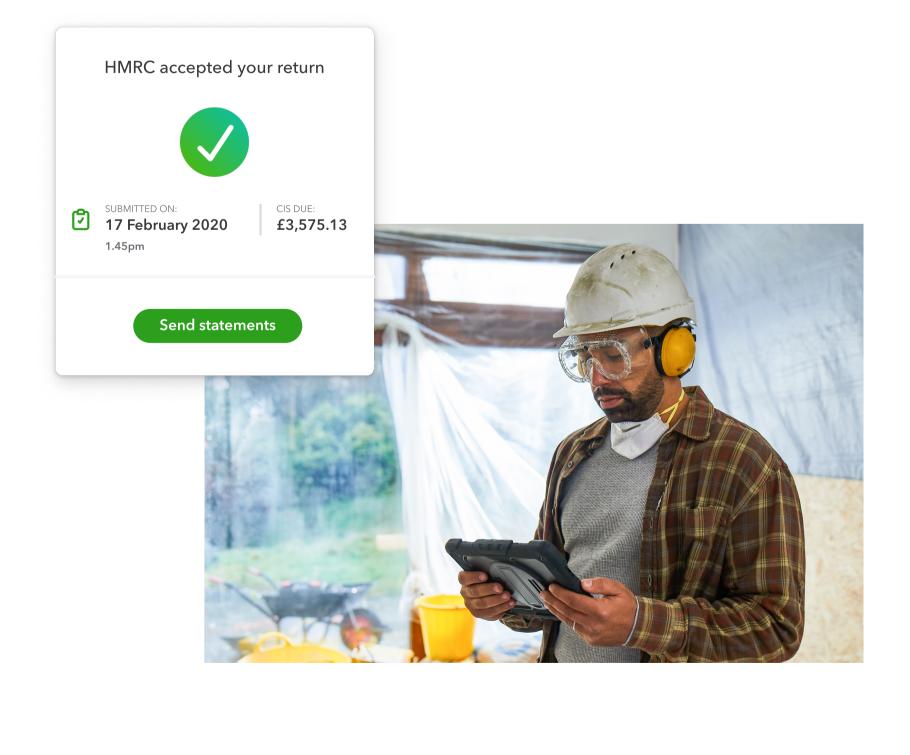

## Everything's organised, from CIS to cashflow

File your Construction Industry Scheme (CIS) taxes directly to HMRC.

Automatically calculate contractor or subcontractor deductions.

Prepare monthly CIS reports for every sub contractor.