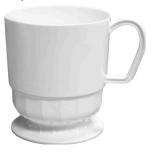

**Ballet 4:** Low Bun, Pink Ballet Tights, Pink Ballet Shoes, Black Leo, Black Ballet skirt, Cup will be handed out at the recital.

**Pointe 1:** Low Bun, Pink Ballet Tights, Pointe Shoes, Black leo, White Skirt, Bow above bun