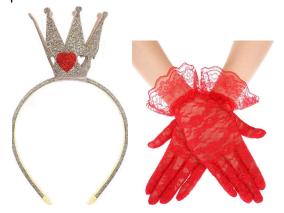

Wed. Preschool Jazz/Ballet: Low Bun, Pink Tights, Pink Ballet Shoes, Crown slightly to the right side of head. Bobby pin on head.

Wed. Level 2 Jazz: Low Bun, Tan Tights, Tan Jazz Shoes, NO GLOVES!! Headband on the left side with the pink bow facing down(all of them should be correct) pin each side of the headband using two bobby-pins each crossing each other in an "x" shape.