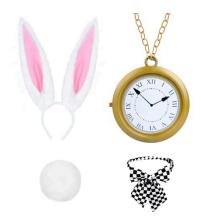

Wed. Preschool Jazz/Ballet: Low Bun, Pink Tights, Pink Ballet Shoes, Crown slightly to the right side of head. Bobby pin on head.

Wed. Level 2 Jazz: Low Bun, Tan Tights, Tan Jazz Shoes, NO GLOVES!! Headband on the left side with the pink bow facing down(all of them should be correct) pin each side of the headband using two bobby-pins each crossing each other in an "x" shape.