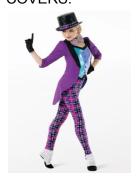

**Broadway Musical Theatre:** Low Bun, Tan Tights, Tan Jazz Shoes, NO SHOE COVERS.

**Kinder Tap:** Low Bun, Tan Tights, Black Tap Shoes, NO BIG PINK SKIRT, Hair clips above bun.

**Hip Hop 6-9:** Low Bun, Black Tennis Shoes, Bobby Pin ears to head, Clip tail to top of pants.