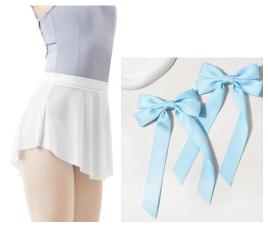

**Wed. Level 2 Contemporary:** Low Bun, Tan Tights, Tan Jazz Shoes, The bow should sit right above the bun.

**Intermediate Cheer:** Low Bun, Tan Tights, White Tennis Shoes, Black shorts under skirt, Bow above bun.

**Level 3 Contemporary:** Low Bun, Tan Tights, Foot undies, Bow right above bun.

**Beginning Cheer:** Low Bun, Tan Tights, White Tennis shoes, Black Shorts under skirt, Bow right above bun.

**Preschool Jazz/Tap:** Low Bun, Tan Tights, Black Tap Shoes, Cat Ears bobby pinned to head.