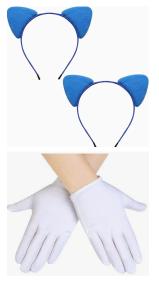

**Contemporary 4:** Low Bun, Tan Tights, Tan foot undies

**Jazz 4:** Low Bun, Tan Tights, Tan foot undies.

**Creative Movement:** Hair half up half down, Tan Tights, Pink Ballet Shoes, No top hat piece, just the ears and tail. Bobby pin ears on head.

**Broadway Musical Theatre:** Low Bun, Tan Tights, Tan Jazz Shoes, NO SHOE COVERS.

**Kinder Tap:** Low Bun, Tan Tights, Black Tap Shoes, NO BIG PINK SKIRT, Hair clips above bun.

**Hip Hop 6-9:** Low Bun, Black Tennis Shoes, Bobby Pin ears to head, Clip tail to top of pants.