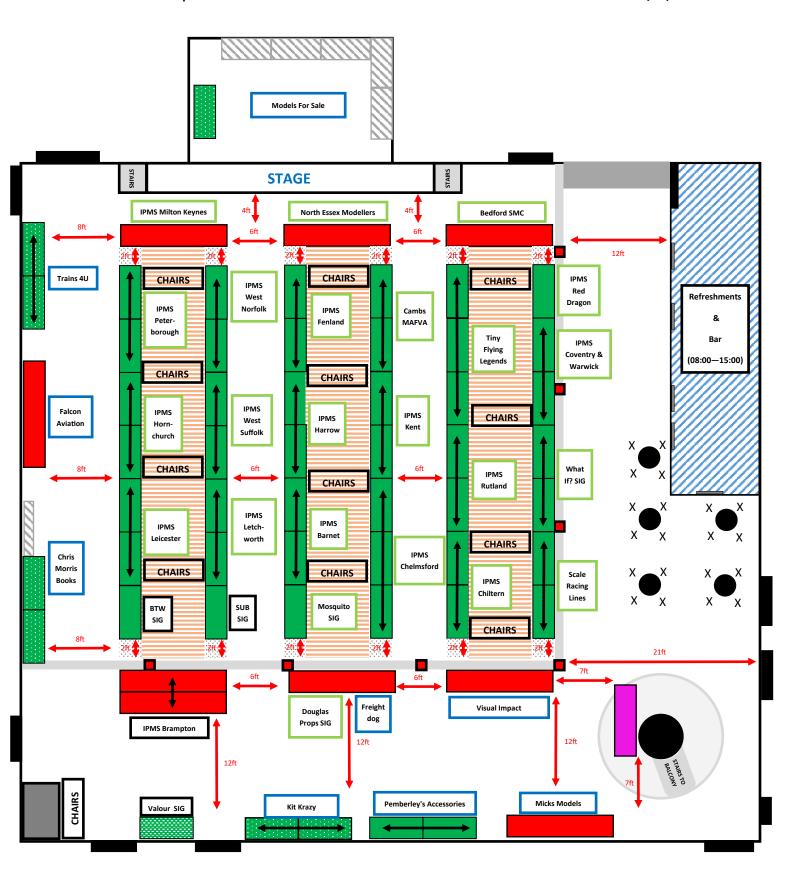

X1 Extension Lead for Trains 4 U, Plugged into power socket on pillar, taped to floor behind table ( As necessary)

1111

## **Setup Notes:**

- Please ensure we have an access walkway through drama centre classroom to back door.
- Door from Wide Balcony opened and unalarmed for access routes.
- Fire Exit in Drama Centre open to front carpark for setup and breakdown.
- Have some extra stacks of chairs stored somewhere in case we need extras during the show.
- Please provide 2x crowd barriers and rope barrier in foyer. Cover crowd barrier with cloth.
- Access to playground for club car parking before 06:00
- Use of all centre radios and microphone during event.
- Poster/Info stands provided, signs to be provided on day.

| Кеу                                                                                                                                                                                                                                                                                                                                                                                                                                                                                                                                                                                                                                                                                                                                                                                                                                                                                                                                                                                                                                                                                                                                                                                                                                                                                                                                                                                                                                                                                                                                                                                                                                                                                                                                                                                                                                                                                                                                                                                                                                                                                                                            | Description                             |  |  |
|--------------------------------------------------------------------------------------------------------------------------------------------------------------------------------------------------------------------------------------------------------------------------------------------------------------------------------------------------------------------------------------------------------------------------------------------------------------------------------------------------------------------------------------------------------------------------------------------------------------------------------------------------------------------------------------------------------------------------------------------------------------------------------------------------------------------------------------------------------------------------------------------------------------------------------------------------------------------------------------------------------------------------------------------------------------------------------------------------------------------------------------------------------------------------------------------------------------------------------------------------------------------------------------------------------------------------------------------------------------------------------------------------------------------------------------------------------------------------------------------------------------------------------------------------------------------------------------------------------------------------------------------------------------------------------------------------------------------------------------------------------------------------------------------------------------------------------------------------------------------------------------------------------------------------------------------------------------------------------------------------------------------------------------------------------------------------------------------------------------------------------|-----------------------------------------|--|--|
|                                                                                                                                                                                                                                                                                                                                                                                                                                                                                                                                                                                                                                                                                                                                                                                                                                                                                                                                                                                                                                                                                                                                                                                                                                                                                                                                                                                                                                                                                                                                                                                                                                                                                                                                                                                                                                                                                                                                                                                                                                                                                                                                | Rope Barrier                            |  |  |
|                                                                                                                                                                                                                                                                                                                                                                                                                                                                                                                                                                                                                                                                                                                                                                                                                                                                                                                                                                                                                                                                                                                                                                                                                                                                                                                                                                                                                                                                                                                                                                                                                                                                                                                                                                                                                                                                                                                                                                                                                                                                                                                                | 8ft Solid Barrier                       |  |  |
| CHAIRS                                                                                                                                                                                                                                                                                                                                                                                                                                                                                                                                                                                                                                                                                                                                                                                                                                                                                                                                                                                                                                                                                                                                                                                                                                                                                                                                                                                                                                                                                                                                                                                                                                                                                                                                                                                                                                                                                                                                                                                                                                                                                                                         | Stack of Chairs X6                      |  |  |
|                                                                                                                                                                                                                                                                                                                                                                                                                                                                                                                                                                                                                                                                                                                                                                                                                                                                                                                                                                                                                                                                                                                                                                                                                                                                                                                                                                                                                                                                                                                                                                                                                                                                                                                                                                                                                                                                                                                                                                                                                                                                                                                                | Bi Folding Doors                        |  |  |
|                                                                                                                                                                                                                                                                                                                                                                                                                                                                                                                                                                                                                                                                                                                                                                                                                                                                                                                                                                                                                                                                                                                                                                                                                                                                                                                                                                                                                                                                                                                                                                                                                                                                                                                                                                                                                                                                                                                                                                                                                                                                                                                                | Pillar                                  |  |  |
|                                                                                                                                                                                                                                                                                                                                                                                                                                                                                                                                                                                                                                                                                                                                                                                                                                                                                                                                                                                                                                                                                                                                                                                                                                                                                                                                                                                                                                                                                                                                                                                                                                                                                                                                                                                                                                                                                                                                                                                                                                                                                                                                | Exhibitor Areas Only (no Public Access) |  |  |
|                                                                                                                                                                                                                                                                                                                                                                                                                                                                                                                                                                                                                                                                                                                                                                                                                                                                                                                                                                                                                                                                                                                                                                                                                                                                                                                                                                                                                                                                                                                                                                                                                                                                                                                                                                                                                                                                                                                                                                                                                                                                                                                                | Walkways (Keep Clear)                   |  |  |
| MANAGE TO SERVICE TO S | Extension Lead                          |  |  |