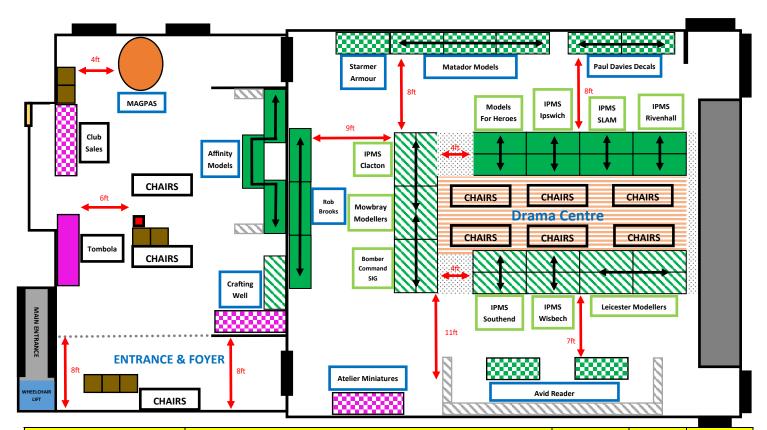

## **Setup Notes:**

- Please ensure we have an access walkway through drama centre classroom to back door.
- Door from Wide Balcony opened and unalarmed for access routes.
- Fire Exit in Drama Centre open to front carpark for setup and breakdown.
- Have some extra stacks of chairs stored somewhere in case we need extras during the show.
- Please provide 2x crowd barriers and rope barrier in foyer. Cover crowd barrier with cloth.
- Access to playground for club car parking before 06:00
- Use of all centre radios and microphone during event.
- Poster/Info stands provided, signs to be provided on day.

| Кеу                                                                                                                                                                                                                                                                                                                                                                                                                                                                                                                                                                                                                                                                                                                                                                                                                                                                                                                                                                                                                                                                                                                                                                                                                                                                                                                                                                                                                                                                                                                                                                                                                                                                                                                                                                                                                                                                                                                                                                                                                                                                                                                            | Description                             |  |  |
|--------------------------------------------------------------------------------------------------------------------------------------------------------------------------------------------------------------------------------------------------------------------------------------------------------------------------------------------------------------------------------------------------------------------------------------------------------------------------------------------------------------------------------------------------------------------------------------------------------------------------------------------------------------------------------------------------------------------------------------------------------------------------------------------------------------------------------------------------------------------------------------------------------------------------------------------------------------------------------------------------------------------------------------------------------------------------------------------------------------------------------------------------------------------------------------------------------------------------------------------------------------------------------------------------------------------------------------------------------------------------------------------------------------------------------------------------------------------------------------------------------------------------------------------------------------------------------------------------------------------------------------------------------------------------------------------------------------------------------------------------------------------------------------------------------------------------------------------------------------------------------------------------------------------------------------------------------------------------------------------------------------------------------------------------------------------------------------------------------------------------------|-----------------------------------------|--|--|
|                                                                                                                                                                                                                                                                                                                                                                                                                                                                                                                                                                                                                                                                                                                                                                                                                                                                                                                                                                                                                                                                                                                                                                                                                                                                                                                                                                                                                                                                                                                                                                                                                                                                                                                                                                                                                                                                                                                                                                                                                                                                                                                                | Rope Barrier                            |  |  |
|                                                                                                                                                                                                                                                                                                                                                                                                                                                                                                                                                                                                                                                                                                                                                                                                                                                                                                                                                                                                                                                                                                                                                                                                                                                                                                                                                                                                                                                                                                                                                                                                                                                                                                                                                                                                                                                                                                                                                                                                                                                                                                                                | 8ft Solid Barrier                       |  |  |
| CHAIRS                                                                                                                                                                                                                                                                                                                                                                                                                                                                                                                                                                                                                                                                                                                                                                                                                                                                                                                                                                                                                                                                                                                                                                                                                                                                                                                                                                                                                                                                                                                                                                                                                                                                                                                                                                                                                                                                                                                                                                                                                                                                                                                         | Stack of Chairs X6                      |  |  |
|                                                                                                                                                                                                                                                                                                                                                                                                                                                                                                                                                                                                                                                                                                                                                                                                                                                                                                                                                                                                                                                                                                                                                                                                                                                                                                                                                                                                                                                                                                                                                                                                                                                                                                                                                                                                                                                                                                                                                                                                                                                                                                                                | Bi Folding Doors                        |  |  |
|                                                                                                                                                                                                                                                                                                                                                                                                                                                                                                                                                                                                                                                                                                                                                                                                                                                                                                                                                                                                                                                                                                                                                                                                                                                                                                                                                                                                                                                                                                                                                                                                                                                                                                                                                                                                                                                                                                                                                                                                                                                                                                                                | Pillar                                  |  |  |
|                                                                                                                                                                                                                                                                                                                                                                                                                                                                                                                                                                                                                                                                                                                                                                                                                                                                                                                                                                                                                                                                                                                                                                                                                                                                                                                                                                                                                                                                                                                                                                                                                                                                                                                                                                                                                                                                                                                                                                                                                                                                                                                                | Exhibitor Areas Only (no Public Access) |  |  |
|                                                                                                                                                                                                                                                                                                                                                                                                                                                                                                                                                                                                                                                                                                                                                                                                                                                                                                                                                                                                                                                                                                                                                                                                                                                                                                                                                                                                                                                                                                                                                                                                                                                                                                                                                                                                                                                                                                                                                                                                                                                                                                                                | Walkways (Keep Clear)                   |  |  |
| MANAGE TO SERVICE TO S | Extension Lead                          |  |  |