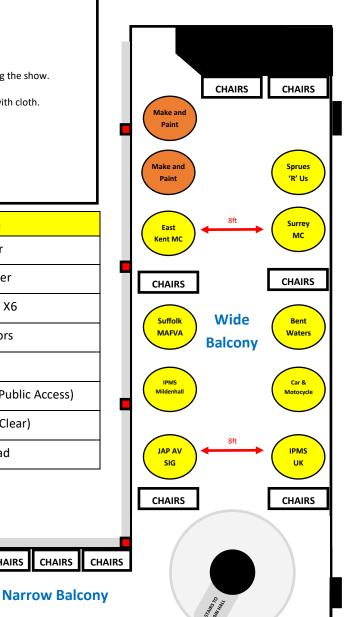

| Кеу                                                                                                                                                                                                                                                                                                                                                                                                                                                                                                                                                                                                                                                                                                                                                                                                                                                                                                                                                                                                                                                                                                                                                                                                                                                                                                                                                                                                                                                                                                                                                                                                                                                                                                                                                                                                                                                                                                                                                                                                                                                                                                                            | Description                             |  |  |
|--------------------------------------------------------------------------------------------------------------------------------------------------------------------------------------------------------------------------------------------------------------------------------------------------------------------------------------------------------------------------------------------------------------------------------------------------------------------------------------------------------------------------------------------------------------------------------------------------------------------------------------------------------------------------------------------------------------------------------------------------------------------------------------------------------------------------------------------------------------------------------------------------------------------------------------------------------------------------------------------------------------------------------------------------------------------------------------------------------------------------------------------------------------------------------------------------------------------------------------------------------------------------------------------------------------------------------------------------------------------------------------------------------------------------------------------------------------------------------------------------------------------------------------------------------------------------------------------------------------------------------------------------------------------------------------------------------------------------------------------------------------------------------------------------------------------------------------------------------------------------------------------------------------------------------------------------------------------------------------------------------------------------------------------------------------------------------------------------------------------------------|-----------------------------------------|--|--|
|                                                                                                                                                                                                                                                                                                                                                                                                                                                                                                                                                                                                                                                                                                                                                                                                                                                                                                                                                                                                                                                                                                                                                                                                                                                                                                                                                                                                                                                                                                                                                                                                                                                                                                                                                                                                                                                                                                                                                                                                                                                                                                                                | Rope Barrier                            |  |  |
|                                                                                                                                                                                                                                                                                                                                                                                                                                                                                                                                                                                                                                                                                                                                                                                                                                                                                                                                                                                                                                                                                                                                                                                                                                                                                                                                                                                                                                                                                                                                                                                                                                                                                                                                                                                                                                                                                                                                                                                                                                                                                                                                | 8ft Solid Barrier                       |  |  |
| CHAIRS                                                                                                                                                                                                                                                                                                                                                                                                                                                                                                                                                                                                                                                                                                                                                                                                                                                                                                                                                                                                                                                                                                                                                                                                                                                                                                                                                                                                                                                                                                                                                                                                                                                                                                                                                                                                                                                                                                                                                                                                                                                                                                                         | Stack of Chairs X6                      |  |  |
|                                                                                                                                                                                                                                                                                                                                                                                                                                                                                                                                                                                                                                                                                                                                                                                                                                                                                                                                                                                                                                                                                                                                                                                                                                                                                                                                                                                                                                                                                                                                                                                                                                                                                                                                                                                                                                                                                                                                                                                                                                                                                                                                | Bi Folding Doors                        |  |  |
|                                                                                                                                                                                                                                                                                                                                                                                                                                                                                                                                                                                                                                                                                                                                                                                                                                                                                                                                                                                                                                                                                                                                                                                                                                                                                                                                                                                                                                                                                                                                                                                                                                                                                                                                                                                                                                                                                                                                                                                                                                                                                                                                | Pillar                                  |  |  |
|                                                                                                                                                                                                                                                                                                                                                                                                                                                                                                                                                                                                                                                                                                                                                                                                                                                                                                                                                                                                                                                                                                                                                                                                                                                                                                                                                                                                                                                                                                                                                                                                                                                                                                                                                                                                                                                                                                                                                                                                                                                                                                                                | Exhibitor Areas Only (no Public Access) |  |  |
|                                                                                                                                                                                                                                                                                                                                                                                                                                                                                                                                                                                                                                                                                                                                                                                                                                                                                                                                                                                                                                                                                                                                                                                                                                                                                                                                                                                                                                                                                                                                                                                                                                                                                                                                                                                                                                                                                                                                                                                                                                                                                                                                | Walkways (Keep Clear)                   |  |  |
| MANAGE TO SERVICE TO S | Extension Lead                          |  |  |