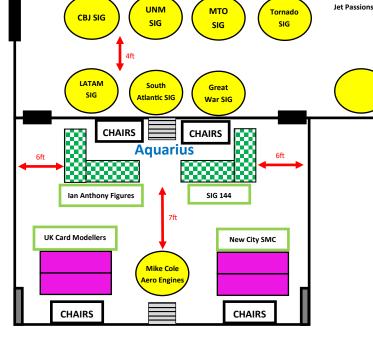

| Кеу                                                                                                                                                                                                                                                                                                                                                                                                                                                                                                                                                                                                                                                                                                                                                                                                                                                                                                                                                                                                                                                                                                                                                                                                                                                                                                                                                                                                                                                                                                                                                                                                                                                                                                                                                                                                                                                                                                                                                                                                                                                                                                                            | Description                             |  |  |
|--------------------------------------------------------------------------------------------------------------------------------------------------------------------------------------------------------------------------------------------------------------------------------------------------------------------------------------------------------------------------------------------------------------------------------------------------------------------------------------------------------------------------------------------------------------------------------------------------------------------------------------------------------------------------------------------------------------------------------------------------------------------------------------------------------------------------------------------------------------------------------------------------------------------------------------------------------------------------------------------------------------------------------------------------------------------------------------------------------------------------------------------------------------------------------------------------------------------------------------------------------------------------------------------------------------------------------------------------------------------------------------------------------------------------------------------------------------------------------------------------------------------------------------------------------------------------------------------------------------------------------------------------------------------------------------------------------------------------------------------------------------------------------------------------------------------------------------------------------------------------------------------------------------------------------------------------------------------------------------------------------------------------------------------------------------------------------------------------------------------------------|-----------------------------------------|--|--|
|                                                                                                                                                                                                                                                                                                                                                                                                                                                                                                                                                                                                                                                                                                                                                                                                                                                                                                                                                                                                                                                                                                                                                                                                                                                                                                                                                                                                                                                                                                                                                                                                                                                                                                                                                                                                                                                                                                                                                                                                                                                                                                                                | Rope Barrier                            |  |  |
|                                                                                                                                                                                                                                                                                                                                                                                                                                                                                                                                                                                                                                                                                                                                                                                                                                                                                                                                                                                                                                                                                                                                                                                                                                                                                                                                                                                                                                                                                                                                                                                                                                                                                                                                                                                                                                                                                                                                                                                                                                                                                                                                | 8ft Solid Barrier                       |  |  |
| CHAIRS                                                                                                                                                                                                                                                                                                                                                                                                                                                                                                                                                                                                                                                                                                                                                                                                                                                                                                                                                                                                                                                                                                                                                                                                                                                                                                                                                                                                                                                                                                                                                                                                                                                                                                                                                                                                                                                                                                                                                                                                                                                                                                                         | Stack of Chairs X6                      |  |  |
|                                                                                                                                                                                                                                                                                                                                                                                                                                                                                                                                                                                                                                                                                                                                                                                                                                                                                                                                                                                                                                                                                                                                                                                                                                                                                                                                                                                                                                                                                                                                                                                                                                                                                                                                                                                                                                                                                                                                                                                                                                                                                                                                | Bi Folding Doors                        |  |  |
|                                                                                                                                                                                                                                                                                                                                                                                                                                                                                                                                                                                                                                                                                                                                                                                                                                                                                                                                                                                                                                                                                                                                                                                                                                                                                                                                                                                                                                                                                                                                                                                                                                                                                                                                                                                                                                                                                                                                                                                                                                                                                                                                | Pillar                                  |  |  |
|                                                                                                                                                                                                                                                                                                                                                                                                                                                                                                                                                                                                                                                                                                                                                                                                                                                                                                                                                                                                                                                                                                                                                                                                                                                                                                                                                                                                                                                                                                                                                                                                                                                                                                                                                                                                                                                                                                                                                                                                                                                                                                                                | Exhibitor Areas Only (no Public Access) |  |  |
|                                                                                                                                                                                                                                                                                                                                                                                                                                                                                                                                                                                                                                                                                                                                                                                                                                                                                                                                                                                                                                                                                                                                                                                                                                                                                                                                                                                                                                                                                                                                                                                                                                                                                                                                                                                                                                                                                                                                                                                                                                                                                                                                | Walkways (Keep Clear)                   |  |  |
| MANAGE TO SERVICE TO S | Extension Lead                          |  |  |

CHAIRS

7ft

**CHAIRS** 

SIG

| TABLE KEY | DESCRIPTON                                                                        | AVAILABLE | USED | FREE |
|-----------|-----------------------------------------------------------------------------------|-----------|------|------|
|           | 2ft Small Square Café Tables                                                      | 8         | 8    | 0    |
|           | 6ft Tables w/ wheels                                                              | 58        | 58   | 0    |
|           | 6ft Tables w/ wheels new on stage                                                 | 15        | 15   | 0    |
|           | 6ft Tables (Round Legs)                                                           | 12        | 12   | 0    |
|           | 6ft Tables (Square Legs)                                                          | 8         | 8    | 0    |
|           | 8ft Tables w/ wheels                                                              | 6         | 6    | 0    |
|           | 8ft Trestle Tables                                                                | 3         | 3    | 0    |
|           | 12ft Tables w/ wheels                                                             | 9         | 9    | 0    |
|           | 10 Chair Round Tables w/ wheels                                                   | 22        | 21   | 1    |
|           | 8Chair Round Tables w/ wheels                                                     | 9         | 3    | 6    |
|           | Big Round Trestle Tables on the Rack (Light and Dark Brown)                       | 15        | 0    | 15   |
|           | Club Supplied 1m x 0.5m Tables                                                    | 30        | 0    | 30   |
| x x x     | Bar Tables and Chairs (Position not set, happy for bar staff to adjust as needed) |           |      |      |
|           | Self Supplied Racking                                                             |           |      |      |