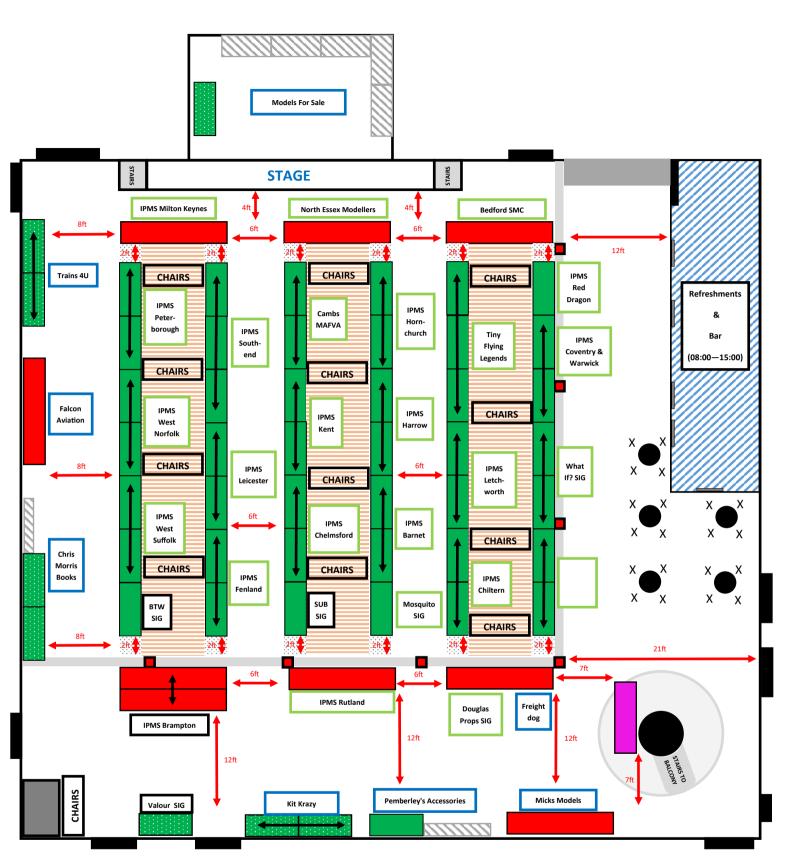

## Setup Notes:

- Please ensure we have an access walkway through drama centre classroom to back door.
- Door from Wide Balcony opened and unalarmed for access routes.
- Fire Exit in Drama Centre open to front carpark for setup and breakdown.
- Have some extra stacks of chairs stored somewhere in case we need extras during the show.
- Please provide 2x crowd barriers and rope barrier in foyer. Cover crowd barrier with cloth.
- Access to playground for club car parking before 06:00
- Use of all centre radios and microphone during event.
- Poster/Info stands provided, signs to be provided on day.