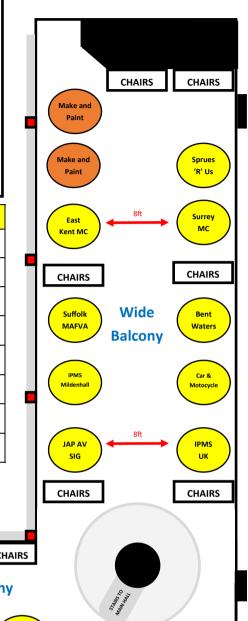

## Setup Notes:

- Please ensure we have an access walkway through drama centre classroom to back door.
- Door from Wide Balcony opened and unalarmed for access routes.
- Fire Exit in Drama Centre open to front carpark for setup and breakdown.
- Have some extra stacks of chairs stored somewhere in case we need extras during the show.
- Please provide 2x crowd barriers and rope barrier in foyer. Cover crowd barrier with cloth.
- Access to playground for club car parking before 06:00
- Use of all centre radios and microphone during event.
- Poster/Info stands provided, signs to be provided on day.