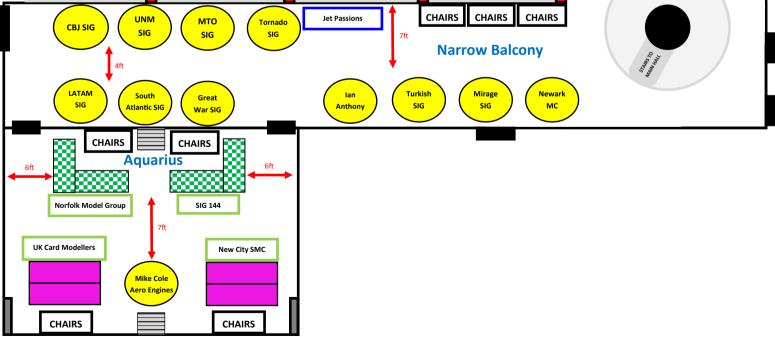

## Setup Notes:

- Please ensure we have an access walkway through drama centre classroom to back door.
- Door from Wide Balcony opened and unalarmed for access routes.
- Fire Exit in Drama Centre open to front carpark for setup and breakdown.
- Have some extra stacks of chairs stored somewhere in case we need extras during the show.
- Please provide 2x crowd barriers and rope barrier in foyer. Cover crowd barrier with cloth.
- Access to playground for club car parking before 06:00
- Use of all centre radios and microphone during event.
- Poster/Info stands provided, signs to be provided on day.