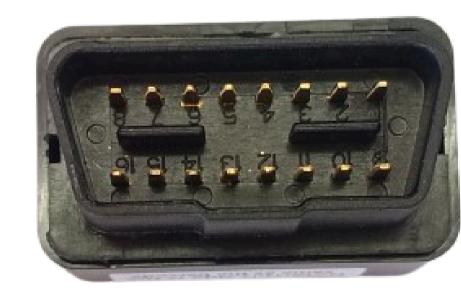

# OBD CONECTOR GPS TRACKER

The **OBD Connector GPS Tracker** is a plug-and-play tracking device that connects directly to your vehicle's **OBD-II port**, providing real-time tracking, and security alerts without the need for complex wiring.