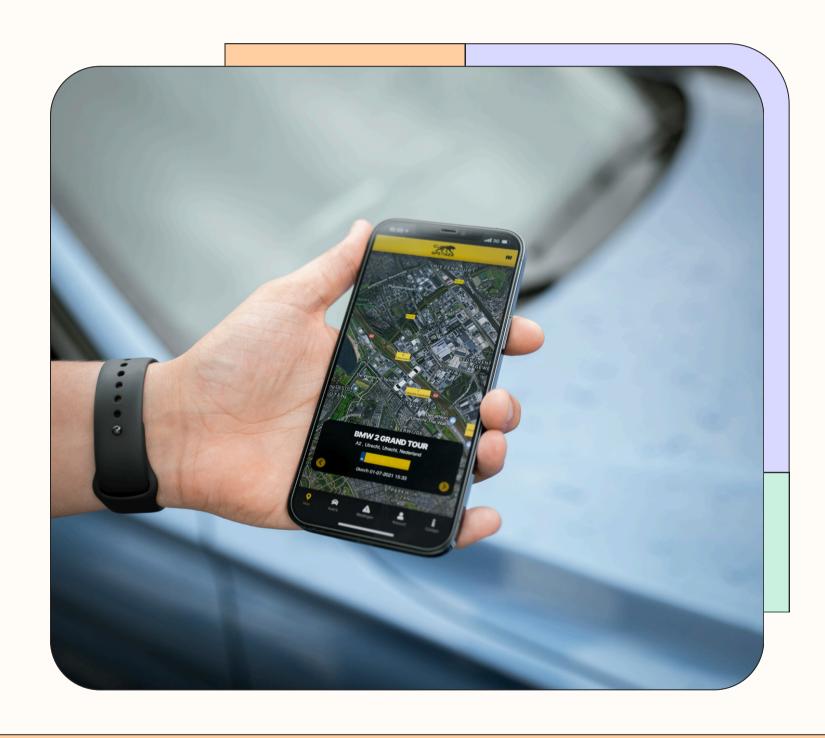

### SUPER GPS TRACKER

Rimberio intends to be a future civilization solution application with an imaginative and collaborative mentality.

The **Super GPS Tracker** is a versatile GPS tracking device designed for real-time location monitoring, route history, and vehicle security. Whether for personal use or business fleet management, this device ensures accurate tracking, theft protection, and improved vehicle efficiency.