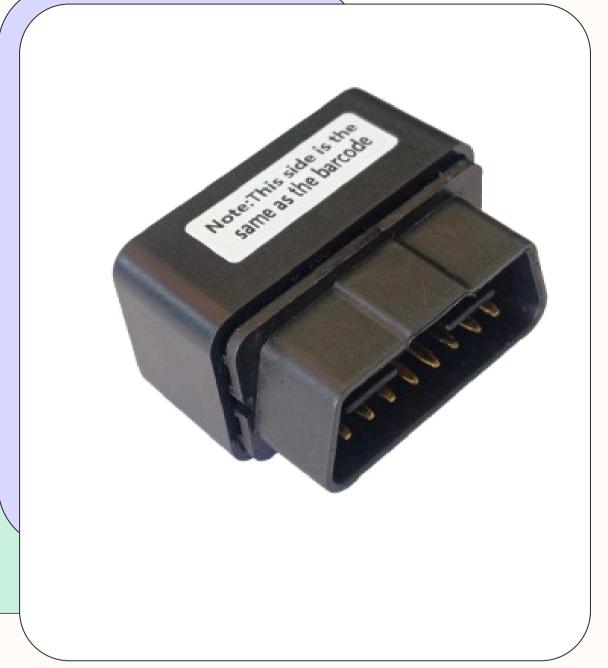

# OBD CONECTOR GPS TRACKER

The **OBD Connector GPS Tracker** is a plug-and-play tracking device that connects directly to your vehicle's **OBD-II port**, providing real-time tracking, and security alerts without the need for complex wiring.

# Features Of OBD Connector GPS

### **Key Features:**

- Real-Time GPS Tracking Monitor your vehicle's location with high precision.
- Plug & Play Installation Simply plug into the OBD-II port, and it's ready to use.
- Vehicle Health Diagnostics Get alerts on engine performance, battery status, and fault codes.
- Geo-Fencing & Anti-Theft Alerts Receive instant notifications if your vehicle moves unexpectedly.
- Trip History & Driving Behavior Track past routes, speed, harsh braking, and acceleration.
- Mobile App & Web Dashboard Access live tracking and reports from anywhere.