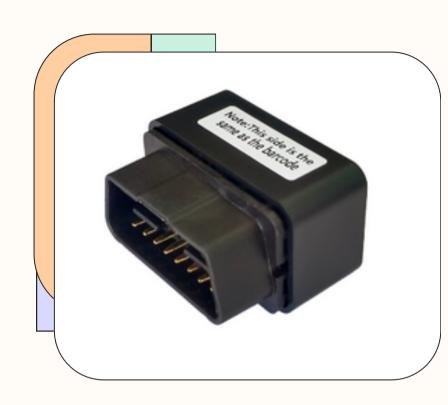

# OBD CONECTOR GPS TRACKER

The **OBD Connector GPS Tracker** is a plug-and-play tracking device that connects directly to your vehicle's **OBD-II port**, providing real-time tracking, and security alerts without the need for complex wiring.

# Features Of OBD Connector GPS

### **Key Features:**

- Real-Time GPS Tracking Monitor your vehicle's location with high precision.
- Plug & Play Installation Simply plug into the OBD-II port, and it's ready to use.
- Vehicle Health Diagnostics Get alerts on engine performance, battery status, and fault codes.
- Geo-Fencing & Anti-Theft Alerts Receive instant notifications if your vehicle moves unexpectedly.
- Trip History & Driving Behavior Track past routes, speed, harsh braking, and acceleration.
- Mobile App & Web Dashboard Access live tracking and reports from anywhere.