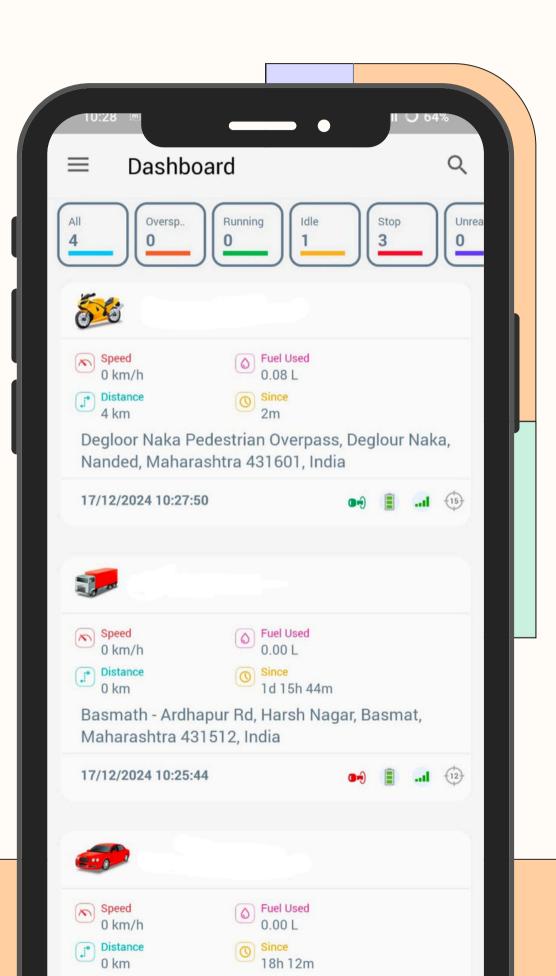

### User Interface

The display on our application pays attention to the latest trends so that they relate to market desires.

User adoption is critical for success. This slide showcases the intuitive user interface of Rimberio, highlighting its user-friendly design. The visuals and layout are crafted to ensure that factory operators can easily navigate and leverage the application to its full potential.