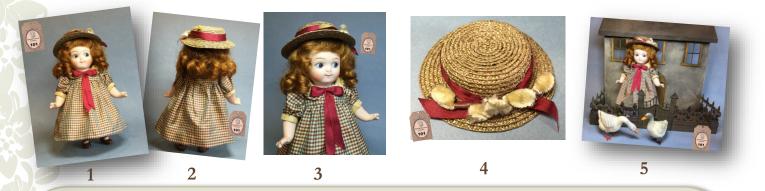

#### About taking your pictures...

- Please be sure the dolls in the photos are in focus. Blurry photos are hard to judge!
- Be sure the tag number can be seen in your photo so that the entry can be identified. Do not place the tag to hide your costume.
- Please submit images 1-4 with solid background. The 4th and 5th image is optional. Background of your choice on image 5. Maximum #images: 5

Image #1—Must be full length front

Image #2—Must be full length back

Image #3—Must be from the waist up

Image #4 (Optional) Showing hat, or accessory

Image #5 (Optional) Create a scene or tableau. Doll with a table or chair, trunk or toy etc.