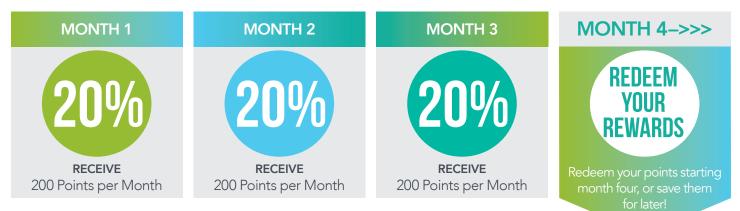

#### Let's say, for example, you place a R1000 Monthly Subscription:

#### Once you've achieved a 20% point accrual, maintain your status with a Monthly Subscription to continue earning points which can be used to order Mannatech products!

## Associate and Preferred Customer Rules and Regulations:

During your first three months, a Monthly Subscription must generate each month for you to retain your earned points. Starting in month four, you'll be eligible to either redeem or save those points. If you miss a Monthly Subscription, you start the three month loyalty cycle over again. However, you will keep any points you've retained from the first three consecutive months. The Loyalty Program FAQs can be found at: library.mannatech.com/9014.