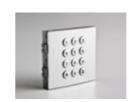

#### Keypad:

- The metallic keys are made of zamak. It has permanent backlighting.
- Through the keypad it is possible to activate the installation's electric lock with a previously programmed PIN. 10,000 different users/codes in DUOX PLUS system.

#### **ACCESS CONTROL**

ref.7438 Memokev keypad W

Proximity reader V