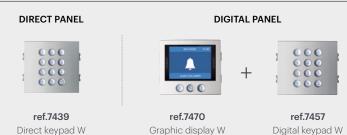

#### **ACCESS CONTROL**

ref.7438 Memokev keypad W

Proximity reader V

#### **DIGITAL MODULES**

#### Keypad:

- The metallic keys are made of zamak. It has permanent backlighting.
- Through the keypad it is possible to activate the installation's electric lock with a previously programmed PIN. 10,000 different users/codes in DUOX PLUS system.

#### 3.5" graphic display on digital panels:

- Display activation by presence sensors.
- Electronic directory agenda of residents.
- Menu-driven configuration from the keypad.
- Information pictograms (One-To-One) with the communication status (calling, in communication, door open, channel busy).
- Upload images, logos and personalised messages.
- Alphanumeric call to apartment.