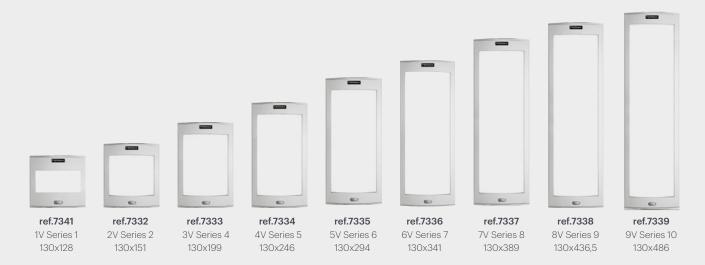

**SKYLINE** consists of 9 different-sized frames where different modules can easily be fitted. Modules come in 2 sizes, designated V and W. W is twice the size of V.

### **Skyline Panels**

#### **FRAMES**