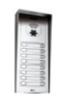

## **SKYLINE** Panel

Modular panel.

Made in anodised aluminium (IP43 IK07).

Chromed zamak push buttons and reinforcements.

Wide angle colour camera (Vertical=80°, Horizontal=100°).

Illumination for vision in low-light conditions.

#### 3.5" graphic display on digital panels:

- Display activation by presence sensors.
- Electronic directory agenda of residents.
- Menu-driven configuration from the keypad.
- Information pictograms (One-To-One) with the communication status (calling, in communication, door open, channel busy).
- Upload images, logos and personalised messages.
- Alphanumeric call to apartment.

#### Keypad:

- The metallic keys are made of zamak. It has permanent backlighting.
- Through the keypad it is possible to activate the installation's electric lock with a previously programmed PIN. 10,000 different users/codes in DUOX PLUS system.