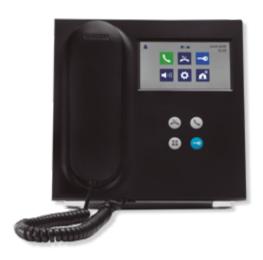

## **Duox Plus** Guard Unit

Equipped with a multi-functional 4.3" capacitive touchscreen and user-friendly access buttons, the DUOX PLUS Audio Guard Unit makes property management simple and convenient.

The handset design includes a handy built-in magnet enabling the concierge to slot it back into position following a call.