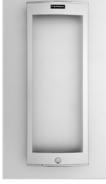

## **SKYLINE** Panel

Modular panel.

Made in anodised aluminium (IP43 IK07).

Chromed zamak push buttons and reinforcements.

Wide angle colour camera (Vertical=80°, Horizontal=100°).

Illumination for vision in low-light conditions.

**SKYLINE** consists of 9 different-sized frames where different modules can easily be fitted. Modules come in 2 sizes, designated V and W. W is twice the size of V.