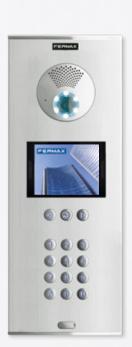

#### 3.5" graphic display on digital panels:

- Display activation by presence sensors.
- Electronic directory agenda of residents.
- Menu-driven configuration from the keypad.
- Information pictograms (One-To-One) with the communication status (calling, in communication, door open, channel busy).
- Upload images, logos and personalised messages.
- Alphanumeric call to apartment.

#### Keypad:

- The metallic keys are made of zamak. It has permanent backlighting.
- Through the keypad it is possible to activate the installation's electric lock with a previously programmed PIN. 10,000 different users/codes in DUOX PLUS system.