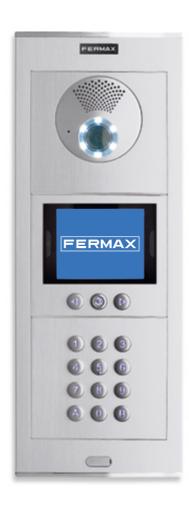

## **SKYLINE** Panel

Modular panel.

Made in anodised aluminium (IP43 IK07).

Chromed zamak push buttons and reinforcements.

Wide angle colour camera (Vertical=80°, Horizontal=100°).

Illumination for vision in low-light conditions.

#### 3.5" graphic display on digital panels:

- Display activation by presence sensors.
- Electronic directory agenda of residents.
- Menu-driven configuration from the keypad.
- Information pictograms (One-To-One) with the communication status (calling, in communication, door open, channel busy).
- Upload images, logos and personalised messages.
- Alphanumeric call to apartment.

#### Keypad:

- The metallic keys are made of zamak. It has permanent backlighting.
- Through the keypad it is possible to activate the installation's electric lock with a previously programmed PIN. 10,000 different users/codes in DUOX PLUS system.

**Numeric keypad backlighted** in blue, with marking for blind people on the keys (5) and (1)