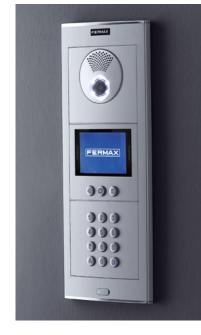

## **SKYLINE** Panel

Modular panel.

Made in anodised aluminium (IP43 IK07).

Chromed zamak push buttons and reinforcements.

Wide angle colour camera (Vertical=80°, Horizontal=100°).

Illumination for vision in low-light conditions.

#### 3.5" graphic display on digital panels:

- Display activation by presence sensors.
- Electronic directory agenda of residents.
- Menu-driven configuration from the keypad.
- Information pictograms (One-To-One) with the communication status (calling, in communication, door open, channel busy).
- Upload images, logos and personalised messages.
- Alphanumeric call to apartment.

#### Keypad:

- The metallic keys are made of zamak. It has permanent backlighting.
- Through the keypad it is possible to activate the installation's electric lock with a previously programmed PIN. 10,000 different users/codes in DUOX PLUS system.