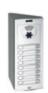

## **SKYLINE** Panel

Modular panel.

Made in anodised aluminium (IP43 IK07).

Chromed zamak push buttons and reinforcements.

Wide angle colour camera (Vertical=80°, Horizontal=100°).

Illumination for vision in low-light conditions.

**SKYLINE** consists of 9 different-sized frames where different modules can easily be fitted. Modules come in 2 sizes, designated V and W. W is twice the size of V.