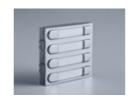

#### **DOUBLE PUSH BUTTONS**

ref.7371 8 PUSH. 2x4 W

ref.7372 4 PUSH. 2x2 V

ref.7376 2 PUSH. 2x1 V

#### SIMPLE PUSH BUTTONS

4 PUSH. 1x4 W

2 PUSH. 1x2 V

ref.7375 1 PUSH. 1x1 V