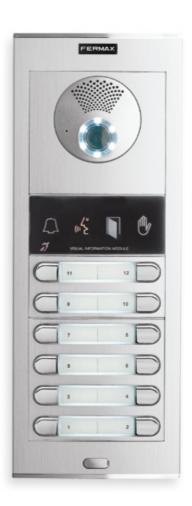

**SKYLINE** consists of 9 different-sized frames where different modules can easily be fitted. Modules come in 2 sizes, designated V and W. W is twice the size of V.

#### **DOUBLE PUSH BUTTONS**

ref.7371 8 PUSH. 2x4 W

ref.7372 4 PUSH. 2x2 V

ref.7376 2 PUSH. 2x1 V

#### SIMPLE PUSH BUTTONS

4 PUSH. 1x4 W

2 PUSH. 1x2 V

ref.7375 1 PUSH. 1x1 V

#### **INFORMATIVE MODULES**

ref.7445 Panoramic cardholder W

ref.7444 Panoramic cardholder V

ref.7448 One-To-One V

ref.7452 One-To-One V w/inductive loop