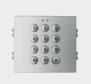

#### Keypad:

- The metallic keys are made of zamak. It has permanent backlighting.
- Through the keypad it is possible to activate the installation's electric lock with a previously programmed PIN. 10,000 different users/codes in DUOX PLUS system.

**Numeric keypad backlighted** in blue, with marking for blind people on the keys (5) and (1)

#### **ACCESS CONTROL**

ref.7438 Memokev keypad W

Proximity reader V