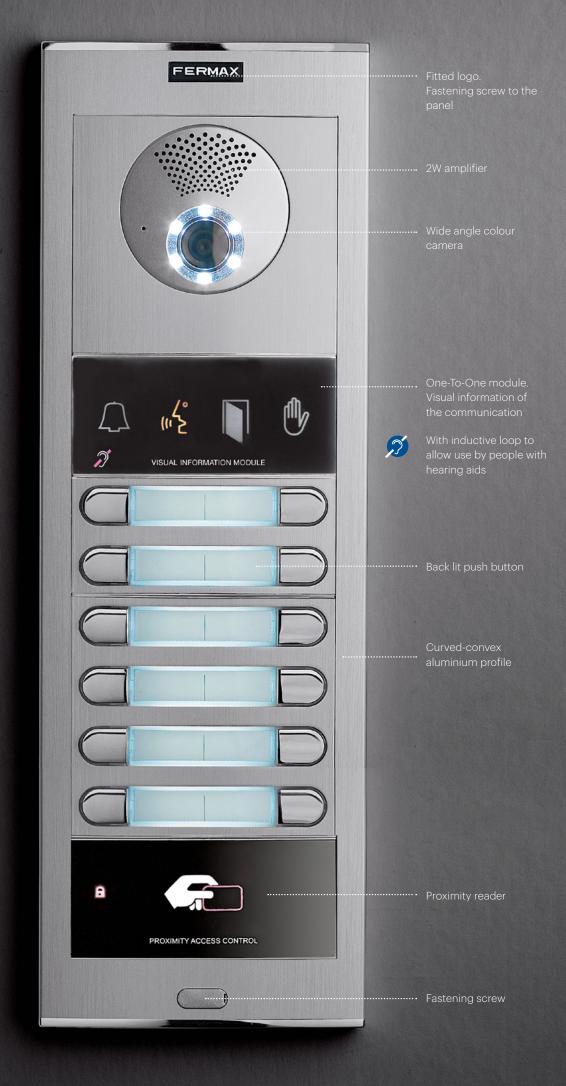

## **SKYLINE** Panel

Modular panel.

Made in anodised aluminium (IP43 IK07).

Chromed zamak push buttons and reinforcements.

Wide angle colour camera (Vertical=80°, Horizontal=100°).

Illumination for vision in low-light conditions.

#### 3.5" graphic display on digital panels:

- Display activation by presence sensors.
- Electronic directory agenda of residents.
- Menu-driven configuration from the keypad.
- Information pictograms (One-To-One) with the communication status (calling, in communication, door open, channel busy).
- Upload images, logos and personalised messages.
- Alphanumeric call to apartment.

#### Keypad:

- The metallic keys are made of zamak. It has permanent backlighting.
- Through the keypad it is possible to activate the installation's electric lock with a previously programmed PIN. 10,000 different users/codes in DUOX PLUS system.

#### **ACCESSIBILITY**

Voice synthesiser with the "The door is open" message in 32 languages.

Integrated One-To-One. Visual information of the communication status (calling, in communication, door open, channel busy). In the One-to-One module with inductive loop, the induction system included in this module allows to transform the audio signal into a magnetic field adapted to the hearing aids or prostheses of hearing impaired persons.

**Numeric keypad backlighted** in blue, with marking for blind people on the keys (5) and (1)

#### **INFORMATIVE MODULES**

ref.7445 Panoramic cardholder W

ref.7444 Panoramic cardholder V

ref.7448 One-To-One V

ref.7452 One-To-One V w/inductive loop

#### **ACCESS CONTROL**

ref.7438 Memokev keypad W

Proximity reader V