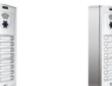

## **SKYLINE** Panel

Modular panel.

Made in anodised aluminium (IP43 IK07).

Chromed zamak push buttons and reinforcements.

Wide angle colour camera (Vertical=80°, Horizontal=100°).

Illumination for vision in low-light conditions.

**SKYLINE** consists of 9 different-sized frames where different modules can easily be fitted. Modules come in 2 sizes, designated V and W. W is twice the size of V.