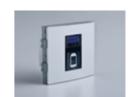

# FERMAX





Video Door Entry Systems

**OUTDOOR PANELS** 















#### COMBINE DIFFERENT MODULES WITH INFINITE POSSIBILITIES











A modular panel that allows total freedom to configure any composition of components required to meet system specification. Panels made of anodised aluminium with high outdoor resistance.

## **SKYLINE** Panel



Modular panel.



Made in anodised aluminium (IP43 IK07).



Chromed zamak push buttons and reinforcements.



Wide angle colour camera (Vertical=80°, Horizontal=100°).



Illumination for vision in low-light conditions.

#### 3.5" graphic display on digital panels:

- Display activation by presence sensors.
- Electronic directory agenda of residents.
- Menu-driven configuration from the keypad.
- Information pictograms (One-To-One) with the communication status (calling, in communication, door open, channel busy).
- Upload images, logos and personalised messages.
- Alphanumeric