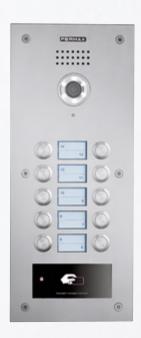

## **SKYLINE** Panel

Modular panel.

Made in anodised aluminium (IP43 IK07).

Chromed zamak push buttons and reinforcements.

Wide angle colour camera (Vertical=80°, Horizontal=100°).

Illumination for vision in low-light conditions.

**SKYLINE** consists of 9 different-sized frames where different modules can easily be fitted. Modules come in 2 sizes, designated V and W. W is twice the size of V.

#### **DOUBLE PUSH BUTTONS**

ref.7371 8 PUSH. 2x4 W

ref.7372 4 PUSH. 2x2 V

ref.7376 2 PUSH. 2x1 V

#### SIMPLE PUSH BUTTONS

4 PUSH. 1x4 W

2 PUSH. 1x2 V

ref.7375 1 PUSH. 1x1 V