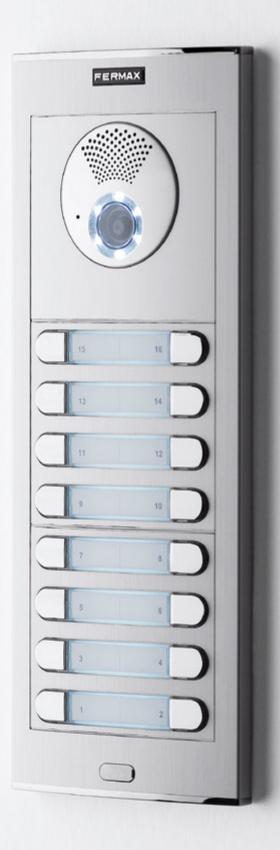

## **SKYLINE** Panel

Modular panel.

Made in anodised aluminium (IP43 IK07).

Chromed zamak push buttons and reinforcements.

Wide angle colour camera (Vertical=80°, Horizontal=100°).

Illumination for vision in low-light conditions.

**SKYLINE** consists of 9 different-sized frames where different modules can easily be fitted. Modules come in 2 sizes, designated V and W. W is twice the size of V.

#### **DOUBLE PUSH BUTTONS**

ref.7371 8 PUSH. 2x4 W

ref.7372 4 PUSH. 2x2 V

ref.7376 2 PUSH. 2x1 V

#### SIMPLE PUSH BUTTONS

4 PUSH. 1x4 W

2 PUSH. 1x2 V

ref.7375 1 PUSH. 1x1 V