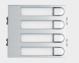

## **SKYLINE** Panel

Modular panel.

Made in anodised aluminium (IP43 IK07).

Chromed zamak push buttons and reinforcements.

Wide angle colour camera (Vertical=80°, Horizontal=100°).

Illumination for vision in low-light conditions.

**SKYLINE** consists of 9 different-sized frames where different modules can easily be fitted. Modules come in 2 sizes, designated V and W. W is twice the size of V.