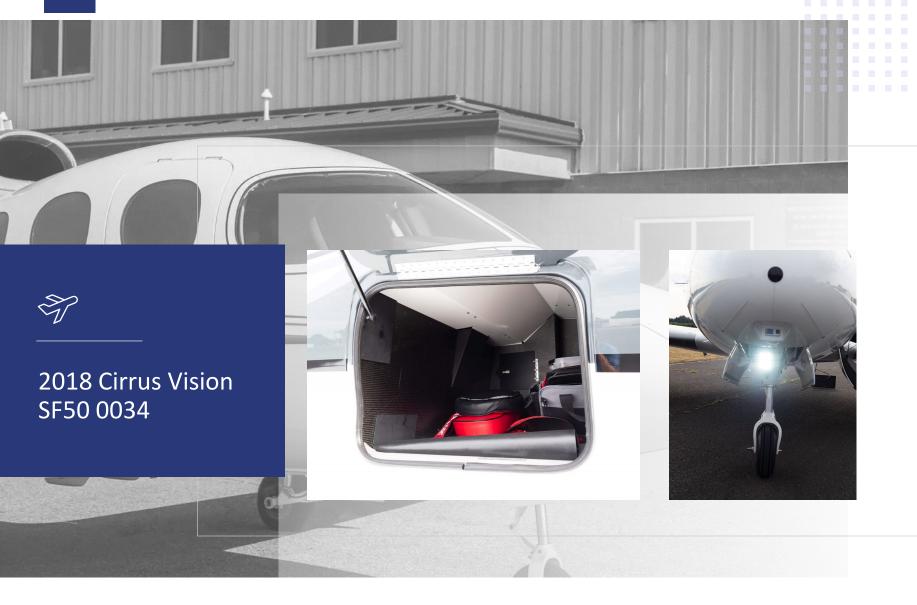

### Exterior: Refurbished Feb 2020

- Gold Reflective Cockpit and Cabin Windows
- > Base: White
- > Accent: Grey
- Cargo Xtend
- > 300lb. Baggage Capacity