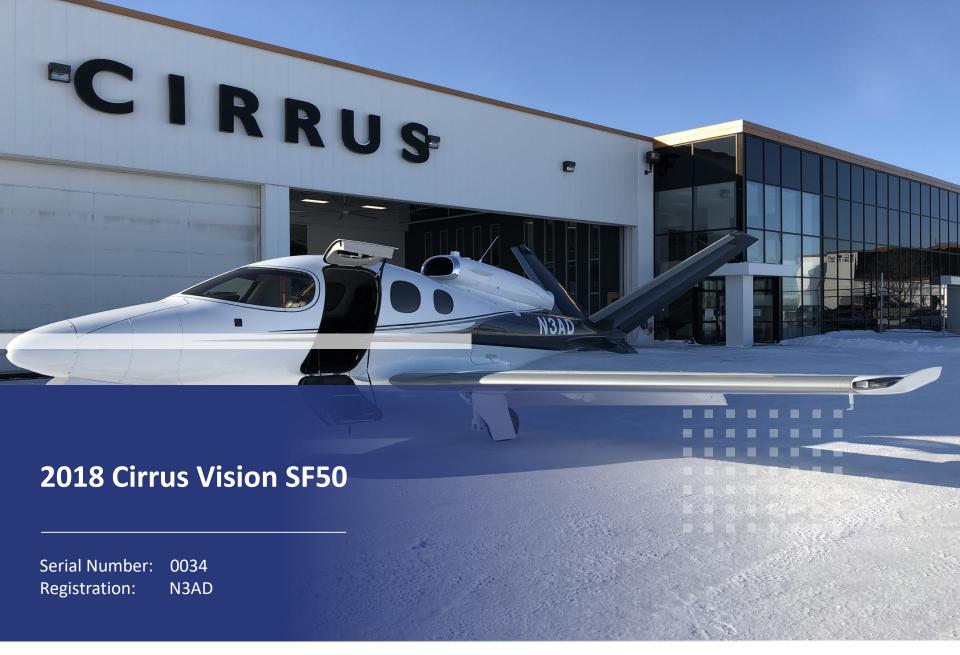

# Air

- Airframe:
- ➤ CAPS

> 198 Cycles

Concierge Package

> Enhanced Awareness Package

Premium Luxury Package

- Concierge Program
- ➤ 211 Hours

Engine: FJ33—5A

- ➤ 211 Hours
- Concierge Program (2 Years or 300 hours)

## Performance

- > Takeoff 2036ft (620m)
- ➤ Max Altitude 28,000 ft
- > Climb Rate 1609 ft./min.
- ➤ Stall Speed with Flaps 67 knots
- ➤ Max Cruise Speed 300 KTAS
- ➤ Landing Ground roll 1 ft. (496m)