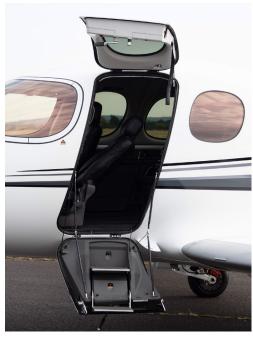

### Exterior: Refurbished Feb 2020

- Gold Reflective Cockpit and Cabin Windows
- > Base: White
- > Accent: Grey
- Cargo Xtend
- > 300lb. Baggage Capacity