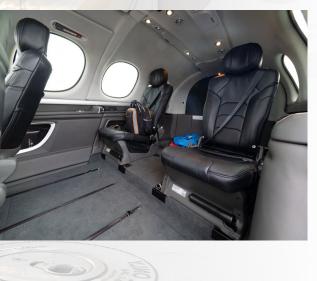

#### Interior: Refurbished Feb 2020

- Executive Seats
- ➤ Black Leather Interior
- > Executive Cabin configuration
- USB Power Ports
- Rear Climate Control
- ➤ 22" Entertainment Display
- > 115VAC Power Outlets
- > Enhanced Dimmable Lighting
- Air Conditioning with Automatic Climate Control