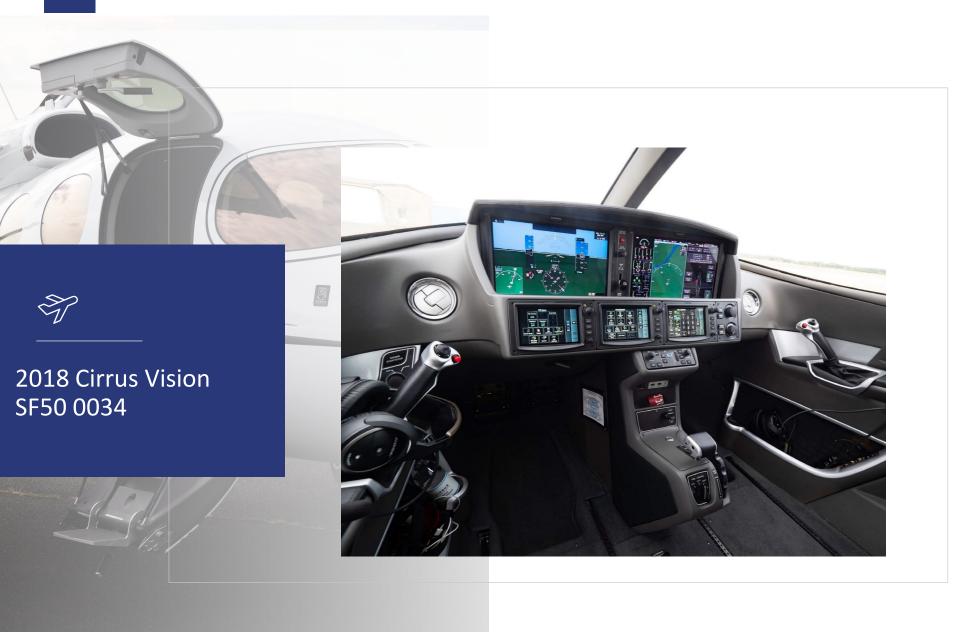

### **Avionics:**

- > Full Authority Digital Engine Control (FADEC)
- Cirrus Airframe Parachute System® (CAPS®)
- Perspective Touch by Garmin
- Dual WAAS GPS/Comm/Nav Radios
- ➤ Aircraft Systems Synoptics Display
- > Dual AHRS, ADC & Pitot Static
- NextGen Transponder (ADS-B Out)
- Synthetic Vision Technology
- ➤ FliteCharts & SafeTaxi1,3
- Weather Datalink & Audio Entertainment
- Sirius XM Provisions

- ➤ ADS-B In Weather and Traffic
- > TAWS-B
- Certified Flight Into Known Ice
- > Intelligent Batteries
- > Stall Protection Stick Shaker & Pusher
- > GFC 700 Autopilot including:
  - ➤ Electronic Stability & Protection (ESP)
  - > Emergency Descent Mode
  - ➤ Blue Level Button
  - > Autopilot Stall Protection