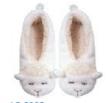

FS 0001 Ladies Silppers • Outer: Soft fleece • Inner: Soft fleece • Soles: Mock suede

AS 1527 Ladies Slippers • Outer: 100% Polyester print haod knit 240 gsm • Inner & Trim: 100% Polyester faux fur • Solies: Mock suede with zigzag trims foxing

AS 1528 Ladies Slippers - Outer: 100% Polyester print hacci knit 240 gsm - Inner & Trim: 100% Polyester faux fur - Soles: Mock suede

FS 0002 Ladies Silppers • Outer: 100% Polyester haccl knit 280 gsm • Inner: 100% Cotton jersey • Soles: Mock suede

AS 1336 Ladies Sippers • Outer: 100% Polyester sweater knit • Inner: 100% Polyester borg fieece • Upper front with applique EMB • Soles: TPR

AS 1339 Ladies Sippers • Outer: 100% Polyester Jersey • Inner: 100% Polyester Jersey • Soles: 100% Polyester faux fur

- Upper front with applique EMB + bow

FS 0005 Ladles Stippers Boots - Outer: 100% Polyester sweater knit - Inner 100% Polyester borg fleece - With Constrast color faux fur pompom - Soles: TPR

AS 1423 Ladies Slippers • Outer: Soft fleece • Inner: 100% Polyester borg fleece • Upper front with applique EMB • Soles: TPR

AS 1420 Ladles Silppers • Outer: 100% Polyester coral fleece • Unper front with sequins & EMB • Soles: TPR with footing

AS 1357 Ladles Silppers • Outer: 100% Polyester faux fur • Inner: 100% Polyester faux fur • Bunny face design • Soles: TPR

FS 0003

· Soles: TPR.

Ladies Faux Fur Slipper Boots • Outer: 100% Polyester back side

print with cut pile

- With matching color satin binding

Inner: 100% Polyester faux fur

AS 1358 Ladies Slippers • Outer: 100% Polyester cable knit • Inner: 100% Polyester faux fur • Reindeer with 3D hom • Soles: TPR

FS 0006 Ladies Fairisie Sweater Knitted Sipper Boots - Cuter: 100% Polyester fairisie hacci knit - Inner: 100% Polyester faux fur - With faux fur pompom - Solies: TPR

AS 1544 Ladles Faux Fur Slipper Boots - Outer: 100% Polyester faux fur - Inner: 100% Polyester faux fur - With constrast color pompom - Soles: TPR with foxing

FS 0004 Ladies Faux Fur Slipper Boots • Outer: 100% Polyester back side print with cut ple • Inner: 100% Polyester faux fur

- With contrast color pomporn
- Soles: TPR