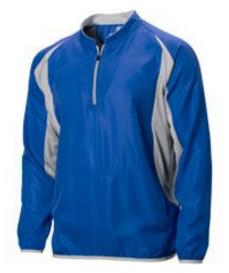

SS 0457 Men's Hooded Zip-up Jacket • 100% Polyester fleece 210 gsm • Polyester Sherpa lining 180 gsm • Kangaroo pocket on front bady • 2X2 Spandex rib on sleeve cuffs & bottom

SS 0020 Men's Rugby Shirt • 100% Polyester Evaporex 200 gsm • Contrast color rubber printed panel