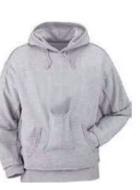

SS 0464 Men's Hooded full zip sweat top • 65% polyester 35% cotton • brushed back fleece 300gsm • Hooded with full zip

SS 0461 Men's Hooded sweat top • 100% polyester knitted tricot 180gsm • Hooded Long sleeves Sweat top • Front two zip side pocket