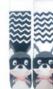

#### SOFT SOCKS | SLIPPERS

AS 0119 Colourful Popcorn Knit socks - 98% Polyester 2% Elastane - Colourful & fluffy - With different colour combination

bow

fleece lining

AS 0956 AS 0489 Raccoon Jacquard Sweater Socks Penguin Sweater Slipper Socks Outer: 72% Acrylic 27% Polyester Outer: 100% Acrylic, Lining: 100% Polyester 1% Elastane