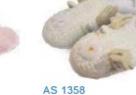

FS 0003

· Soles: TPR.

Ladies Faux Fur Slipper Boots • Outer: 100% Polyester back side

print with cut pile

- With matching color satin binding

Inner: 100% Polyester faux fur

AS 1358 Ladies Slippers • Outer: 100% Polyester cable knit • Inner: 100% Polyester faux fur • Reindeer with 3D hom • Soles: TPR