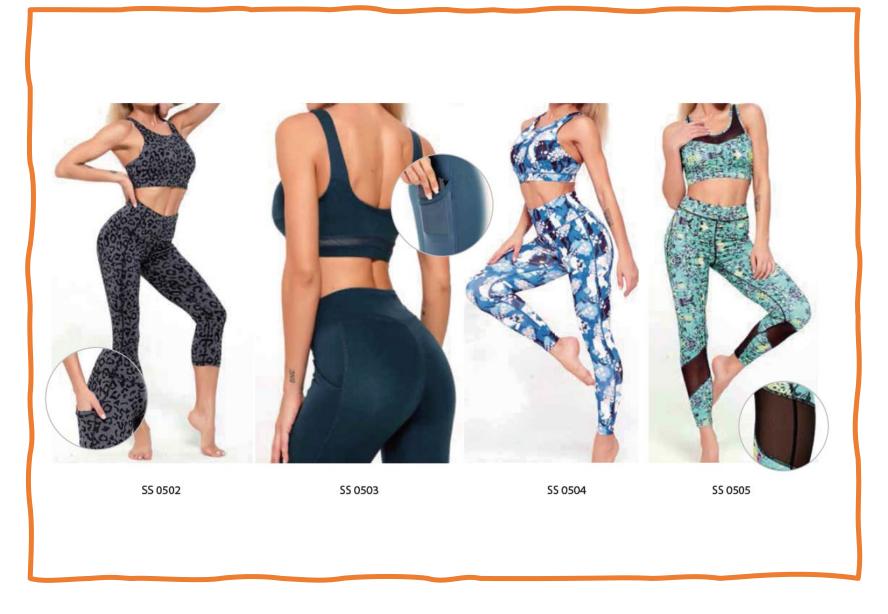

Ladies Yoga Solid Bra Top & Printed Legging Bra top: 76% Polyamida 24% Elastane 280 gam adjurtable straps at the back - Legging: 835 Polyaetier 12% Elastane 280 gam grunge print effect



SS 0405 & SS 0404 Ladies Yoga Print Bra Top & Solid Legging Bra top: 94% Polywster 6% Ellastana 220 gam Print with contrast cut & sewn panel, zip opening at centre front - Legging: Hem solid body with print on hem



SS 0366 & SS 0367 Ladies Yoga Top & Panta • Top shell: 73% Polyamide 27% Elastane 280 gsm • Lining: mesh 90% Polyaser 10% Elastane • Pants: 73% Polyamide 27% Elastane 280 gsm



SS 0361, SS 0362 & SS 0446 Ladies Top Yoga Shirt, Top & Legging \* Top: 87%, Polyamide 13%, Elastane jacquard 190 gsm Bra top: 87% Polyamide 13%, Elastane jacsey 200 gsm • Legging: 85% Polyaetar 15% Elastane 280gsm

















### SPORTS WEAR



# COMPRESSION



#### **Tank Tees**

#### Muscle Tank Tee



#### **Cotton | Polyester Blend T Shirts**



























## HOODIES JACKETS













SS 0451 Men's Sleeveless Padding Jacket • 100% Polyester with padding • Turfle neck opening • Full zip on front placket & zip on side pockets



SS 0452 Men's Padding Jacket • 100% Polyester with padding • Hooded with full zip on front placket



SS 0464 Men's Hooded full zip sweat top • 65% polyester 35% cotton • brushed back fleece 300gsm • Hooded with full zip



SS 0461 Men's Hooded sweat top • 100% polyester knitted tricot 180gsm • Hooded Long sleeves Sweat top • Front two zip side pocket



SS 0266 Men's Zip-up Jacket • 100% Polyester Tricot 200 gsm • Contrast cut & sewn panel on chest & s