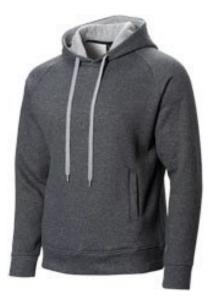

SS 0453 Men's Hooded Sweat Top • 65% Cotton 35% Potyester fleece brushed back side 310 gam • Hooded lining in self fabric with draw strings • Mobile pocket on fromt Kangaroo pocket • 2X2 Spandex rib on sleeve cuffs & bottom