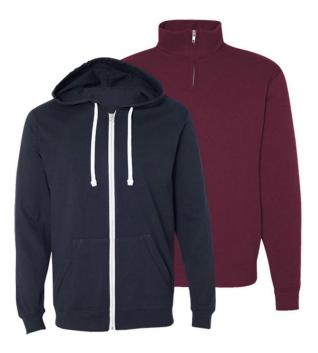

SS 0266 Men's Zip-up Jacket • 100% Polyester Tricot 200 gsm • Contrast cut & sewn panel on chest & sleeves • Side pockets with zip • Flat knit stripe on collar, sleeve cuffs & bottom

SS 0277 Men's Hooded Zip-up Jacket 84% Cotton 16% Polyester CVC fleece 280 gsm - Hooded with draw strings - Seam pockets on front body - 2x2 Spandex rib on sleeve cuffs & bottom