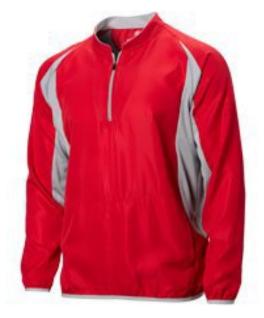

SS 0457 Men's Hooded Zip-up Jacket • 100% Polyester fleece 210 gsm • Polyester Sherpa lining 180 gsm • Kangaroo pocket on front bady • 2X2 Spandex rib on sleeve cuffs & bottom

SS 0020 Men's Rugby Shirt • 100% Polyester Evaporex 200 gsm • Contrast color rubber printed panel