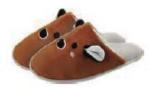

FS 0001 Ladies Silppers • Outer: Soft fleece • Inner: Soft fleece • Soles: Mock suede

AS 1527 Ladies Slippers • Outer: 100% Polyester print haod knit 240 gsm • Inner & Trim: 100% Polyester faux fur • Solies: Mock suede with zigzag trims foxing

AS 1528 Ladies Slippers - Outer: 100% Polyester print hacci knit 240 gsm - Inner & Trim: 100% Polyester faux fur - Soles: Mock suede

FS 0002 Ladies Silppers • Outer: 100% Polyester haccl knit 280 gsm • Inner: 100% Cotton jersey • Soles: Mock suede

AS 1336 Ladies Sippers • Outer: 100% Polyester sweater knit • Inner: 100% Polyester borg fieece • Upper front with applique EMB • Soles: TPR

AS 1339 Ladies Sippers • Outer: 100% Polyester Jersey • Inner: 100% Polyester Jersey • Soles: 100% Polyester faux fur

- Upper front with applique EMB + bow

FS 0005 Ladles Stippers Boots - Outer: 100% Polyester sweater knit - Inner 100% Polyester borg fleece - With Constrast color faux fur pompom - Soles: TPR

AS 1423 Ladies Slippers • Outer: Soft fleece • Inner: 100% Polyester borg fleece • Upper front with applique EMB • Soles: TPR

AS 1420 Ladles Silppers • Outer: 100% Polyester coral fleece • Unper front with sequins & EMB • Soles: TPR with footing

AS 1357 Ladles Silppers • Outer: 100% Polyester faux fur • Inner: 100% Polyester faux fur • Bunny face design • Soles: TPR

FS 0003

· Soles: TPR.

Ladies Faux Fur Slipper Boots • Outer: 100% Polyester back side

print with cut pile

- With matching color satin binding

Inner: 100% Polyester faux fur

AS 1358 Ladies Slippers • Outer: 100% Polyester cable knit • Inner: 100% Polyester faux fur • Reindeer with 3D hom • Soles: TPR

FS 0006 Ladies Fairisie Sweater Knitted Sipper Boots - Cuter: 100% Polyester fairisie hacci knit - Inner: 100% Polyester faux fur - With faux fur pompom - Solies: TPR

AS 1544 Ladles Faux Fur Slipper Boots - Outer: 100% Polyester faux fur - Inner: 100% Polyester faux fur - With constrast color pompom - Soles: TPR with foxing

FS 0004 Ladies Faux Fur Slipper Boots • Outer: 100% Polyester back side print with cut ple • Inner: 100% Polyester faux fur

- With contrast color pomporn
- Soles: TPR