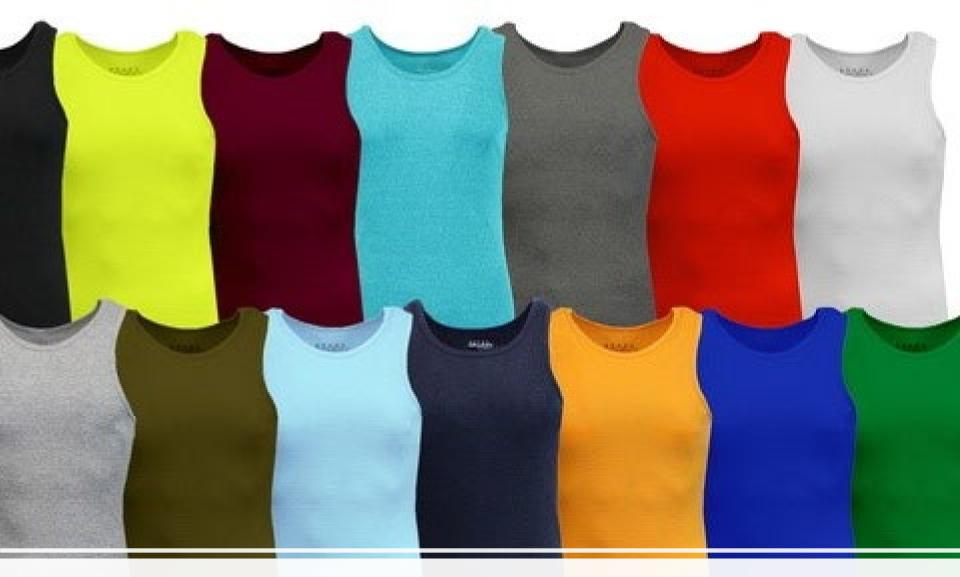

op: 76% Polyamida 24% Elastane 280 gam adjurtable straps at the back - Legging: 835 Polyaetier 12% Elastane 280 gam grunge print effect



SS 0405 & SS 0404 Ladies Yoga Print Bra Top & Solid Legging Bra top: 94% Polywster 6% Ellastana 220 gam Print with contrast cut & sewn panel, zip opening at centre front - Legging: Hem solid body with print on hem



SS 0366 & SS 0367 Ladies Yoga Top & Panta • Top shell: 73% Polyamide 27% Elastane 280 gsm • Lining: mesh 90% Polyaser 10% Elastane • Pants: 73% Polyamide 27% Elastane 280 gsm



SS 0361, SS 0362 & SS 0446 Ladies Top Yoga Shirt, Top & Legging \* Top: 87%, Polyamide 13%, Elastane jacquard 190 gsm Bra top: 87% Polyamide 13%, Elastane jacsey 200 gsm • Legging: 85% Polyaetar 15% Elastane 280gsm

















### SPORTS WEAR



# COMPRESSION



#### **Tank Tees**

#### Muscle Tank Tee



#### **Cotton | Polyester Blend T Shirts**



























## HOODIES JACKETS













SS 0451 Men's Sleeveless Padding Jacket • 100% Polyester with padding • Turfle neck opening • Full zip on front placket & zip on side pockets



SS 0452 Men's Padding Jacket • 100% Polyester with padding • Hooded with full zip on front placket



SS 0464 Men's Hooded full zip sweat top • 65% polyester 35% cotton • brushed back fleece 300gsm • Hooded with full zip



SS 0461 Men's Hooded sweat top • 100% polyester knitted tricot 180gsm • Hooded Long sleeves Sweat top • Front two zip side pocket



SS 0266 Men's Zip-up Jacket • 100% Polyester Tricot 200 gsm • Contrast cut & sewn panel on chest & sleeves • Side pockets with zip • Flat knit stripe