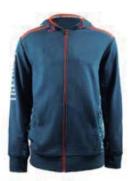

SS 0266 Men's Zip-up Jacket • 100% Polyester Tricot 200 gsm • Contrast cut & sewn panel on chest & sleeves • Side pockets with zip • Flat knit stripe on collar, sleeve cuffs & bottom

SS 0277 Men's Hooded Zip-up Jacket 84% Cotton 16% Polyester CVC fleece 280 gsm - Hooded with draw strings - Seam pockets on front body - 2x2 Spandex rib on sleeve cuffs & bottom