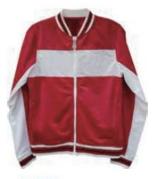

SS 0266 Men's Zip-up Jacket • 100% Polyester Tricot 200 gsm • Contrast cut & sewn panel on chest & sleeves • Side pockets with zip • Flat knit stripe on collar, sleeve cuffs & bottom

SS 0277 Men's Hooded Zip-up Jacket 84% Cotton 16% Polyester CVC fleece 280 gsm - Hooded with draw strings - Seam pockets on front body - 2x2 Spandex rib on sleeve cuffs & bottom