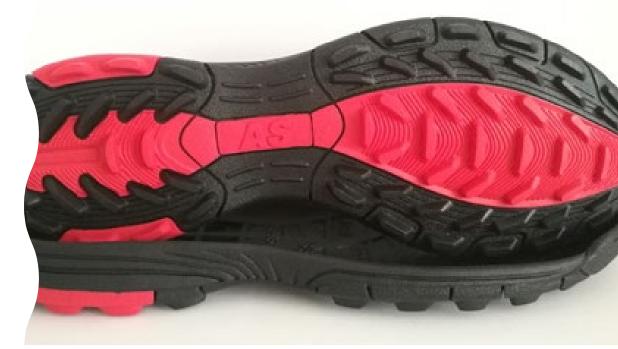

## LET'S START DESIGNING

- Slides
  - EVA
  - PVC
- Sandals
- Flip Flop
- Open Molds
- Size: Pending Available Molds
- Colors
- MOQ: 1200pairs per Design