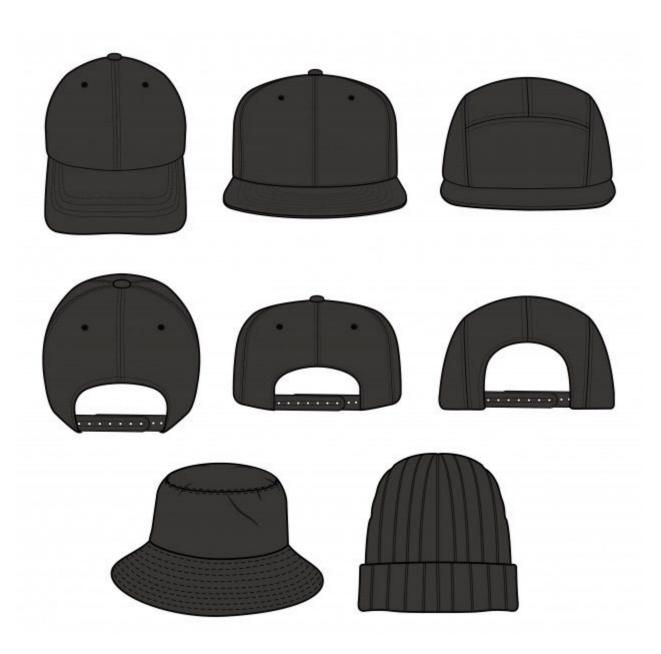

## BEANIES | CAPS

| MAROON          | CRIMSON     | SCARLETT            | FUSHIA           | PINK     |  |
|-----------------|-------------|---------------------|------------------|----------|--|
| TEXAS<br>ORANGE | ORANGE      | GOLD                | ATHLETIC<br>Gold | YELLOW   |  |
| FOREST          | GREEN       | LIME                | AQUA             | CAROLINA |  |
| TEAL            | ELETIC BLUE | SLATE               | NAVY             | ROYAL    |  |
| TWLIHT          | PURPLE      | STEEL               | SURPLUS          | WHITE    |  |
| STONE           | КНАКІ       | NUGGET              | LATETE           | BROWN    |  |
| METAL           | HEATHER     | CHARCOAL<br>Heather | CHARCOAL         | BLACK    |  |

CUSTOMIZE

Military cap

Velcro strap

closure

Plastic strap closure

Visor

Fabric/leather and Plain closure metal closure

#### CAP CONSTRUCTURE

Cap Swatch Options.