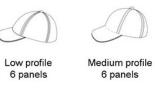

## BEANIES | CAPS

| MAROON          | CRIMSON     | SCARLETT            | FUSHIA           | PINK     |  |
|-----------------|-------------|---------------------|------------------|----------|--|
| TEXAS<br>ORANGE | ORANGE      | GOLD                | ATHLETIC<br>Gold | YELLOW   |  |
| FOREST          | GREEN       | LIME                | AQUA             | CAROLINA |  |
| TEAL            | ELETIC BLUE | SLATE               | NAVY             | ROYAL    |  |
| TWLIHT          | PURPLE      | STEEL               | SURPLUS          | WHITE    |  |
| STONE           | КНАКІ       | NUGGET              | LATETE           | BROWN    |  |
| METAL           | HEATHER     | CHARCOAL<br>Heather | CHARCOAL         | BLACK    |  |

#### CAP CONSTRUCTURE

Cap Swatch Options.