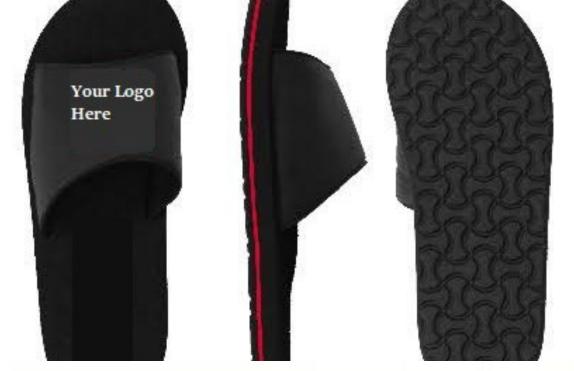

## LET'S START DESIGNING

- Slides
  - EVA
  - PVC
- Sandals
- Flip Flop
- Open Molds
- Size: Pending Available Molds
- Colors
- MOQ: 1200pairs per Design