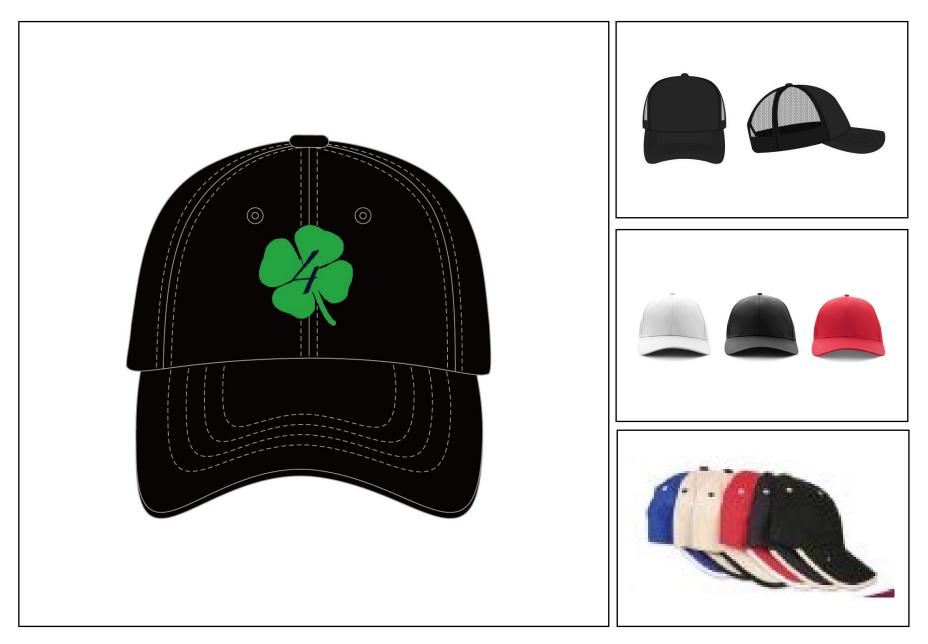

## BEANIES | CAPS

| MAROON          | CRIMSON     | SCARLETT            | FUSHIA           | PINK     |  |
|-----------------|-------------|---------------------|------------------|----------|--|
| TEXAS<br>ORANGE | ORANGE      | GOLD                | ATHLETIC<br>Gold | YELLOW   |  |
| FOREST          | GREEN       | LIME                | AQUA             | CAROLINA |  |
| TEAL            | ELETIC BLUE | SLATE               | NAVY             | ROYAL    |  |
| TWLIHT          | PURPLE      | STEEL               | SURPLUS          | WHITE    |  |
| STONE           | КНАКІ       | NUGGET              | LATETE           | BROWN    |  |
| METAL           | HEATHER     | CHARCOAL<br>Heather | CHARCOAL         | BLACK    |  |

CUSTOMIZE

Military cap

Velcro strap

closure

Plastic strap closure

Visor

Fabric/leather and Plain closure metal closure

#### CAP CONSTRUCTURE

Cap Swatch Options.