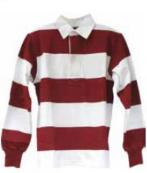

SS 0355 Men's Rugby Shirt • 100% Cotton with pre-shrink 330 gsm • Yarn dyed stripes body & sleeves • Woven collar with 3 buttons invisible placket

SS 0454 Men's Bomber Jacket • 100% Polysetor Microfiber Shell • Full zip on front panel • 2/2 Spandex rib on sleeve cuffs & bottom • Zip pocket on left sleeve arm