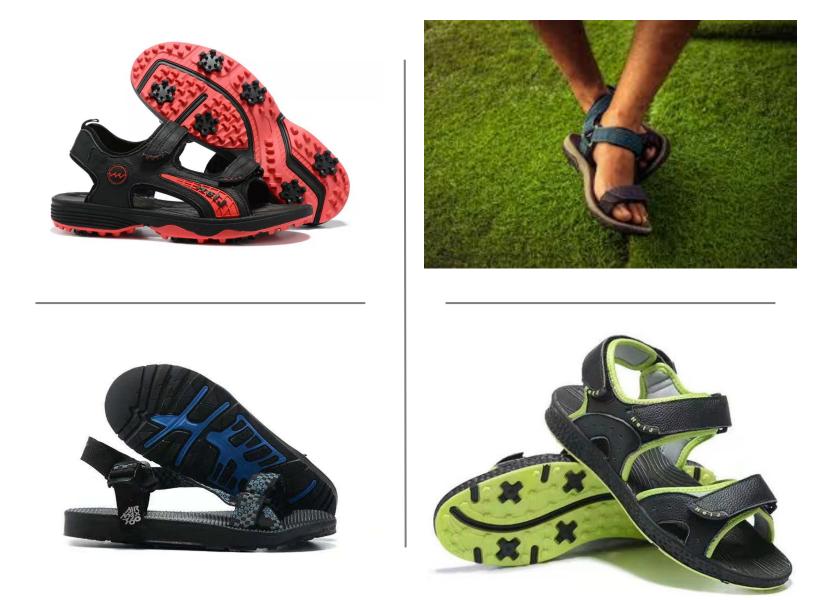

# FOOTWEAR

## LET'S START DESIGNING

- Slides
  - EVA
  - PVC
- Sandals
- Flip Flop
- Open Molds
- Size: Pending Available Molds
- Colors
- MOQ: 1200pairs per Design