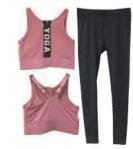

SS 0366 & SS 0367 Ladies Yoga Top & Panta • Top shell: 73% Polyamide 27% Elastane 280 gsm • Lining: mesh 90% Polyaser 10% Elastane • Pants: 73% Polyamide 27% Elastane 280 gsm

SS 0361, SS 0362 & SS 0446 Ladies Top Yoga Shirt, Top & Legging \* Top: 87%, Polyamide 13%, Elastane jacquard 190 gsm Bra top: 87% Polyamide 13%, Elastane jacsey 200 gsm • Legging: 85% Polyaetar 15% Elastane 280gsm