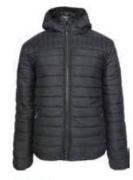

## HOODIES JACKETS

SS 0451 Men's Sleeveless Padding Jacket • 100% Polyester with padding • Turfle neck opening • Full zip on front placket & zip on side pockets

SS 0452 Men's Padding Jacket • 100% Polyester with padding • Hooded with full zip on front placket