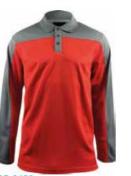

SS 0457 Men's Hooded Zip-up Jacket • 100% Polyester fleece 210 gsm • Polyester Sherpa lining 180 gsm • Kangaroo pocket on front bady • 2X2 Spandex rib on sleeve cuffs & bottom

SS 0020 Men's Rugby Shirt • 100% Polyester Evaporex 200 gsm • Contrast color rubber printed panel