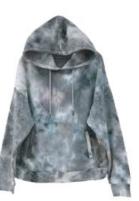

MS 0104 Mens tie dye hoodie 80 % cotton 20% polyester • CVC brush back fieece 250gsm • Hooded lining in self fabric with draw strings • Front Weit Pocket

MS 0105 Mens tie dye hoodie • 80 % cotton 20% polyester • CVC brush back fleece 250gsm • Hooded lining in self fabric with draw strings