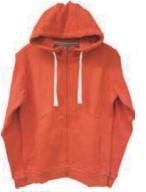

SS 0453 Men's Hooded Sweat Top • 65% Cotton 35% Potyester fleece brushed back side 310 gam • Hooded lining in self fabric with draw strings • Mobile pocket on fromt Kangaroo pocket • 2X2 Spandex rib on sleeve cuffs & bottom