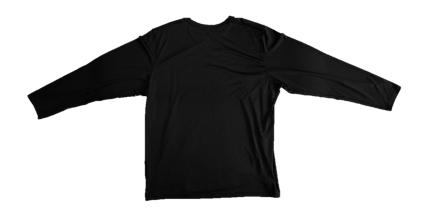

## HOODIES JACKETS

SS 0451 Men's Sleeveless Padding Jacket • 100% Polyester with padding • Turfle neck opening • Full zip on front placket & zip on side pockets

SS 0452 Men's Padding Jacket • 100% Polyester with padding • Hooded with full zip on front placket

SS 0464 Men's Hooded full zip sweat top • 65% polyester 35% cotton • brushed back fleece 300gsm • Hooded with full zip

SS 0461 Men's Hooded sweat top • 100% polyester knitted tricot 180gsm • Hooded Long sleeves Sweat top • Front two zip side pocket

SS 0266 Men's Zip-up Jacket • 100% Polyester Tricot 200 gsm • Contrast cut & sewn panel on chest & sleeves • Side pockets with zip • Flat knit stripe on collar, sleeve cuffs & bottom

SS 0277 Men's Hooded Zip-up Jacket 84% Cotton 16% Polyester CVC fleece 280 gsm - Hooded with draw strings - Seam pockets on front body - 2x2 Spandex rib on sleeve cuffs & bottom

SS 0453 Men's Hooded Sweat Top • 65% Cotton 35% Potyester fleece brushed back side 310 gam • Hooded lining in self fabric with draw strings • Mobile pocket on fromt Kangaroo pocket • 2X2 Spandex rib on sleeve cuffs & bottom

MS 0104 Mens tie dye hoodie 80 % cotton 20% polyester • CVC brush back fieece 250gsm • Hooded lining in self fabric with draw strings • Front Weit Pocket

MS 0105 Mens tie dye hoodie • 80 % cotton 20% polyester • CVC brush back fleece 250gsm • Hooded lining in self fabric with draw strings

SS 0457 Men's Hooded Zip-up Jacket • 100% Polyester fleece 210 gsm • Polyester Sherpa lining 180 gsm • Kangaroo pocket on front bady • 2X2 Spandex rib on sleeve cuffs & bottom

SS 0020 Men's Rugby Shirt • 100% Polyester Evaporex 200 gsm • Contrast color rubber printed panel