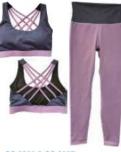

SS 0342 & SS 0376 Ladies Yoga Spots Ero To & Woven Shorts - Sports bra: Sty Polyastor 12% Elastane, grey molange with elastic cross beck traps 250 gam - Shorts: Shed ScY: Polyaster 70% Elastane 120 gam Lining: 30% Polyaster 10% Elastane 140 gam - 27 pocktor hoack panel