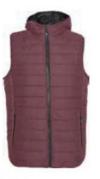

## HOODIES JACKETS

SS 0451 Men's Sleeveless Padding Jacket • 100% Polyester with padding • Turfle neck opening • Full zip on front placket & zip on side pockets

SS 0452 Men's Padding Jacket • 100% Polyester with padding • Hooded with full zip on front placket