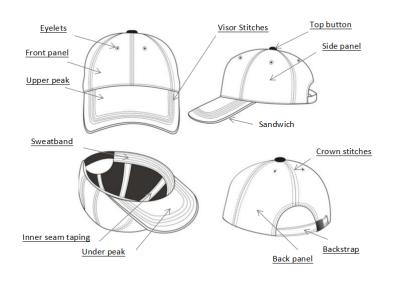

## BEANIES | CAPS

| MAROON          | CRIMSON     | SCARLETT            | FUSHIA           | PINK     |  |
|-----------------|-------------|---------------------|------------------|----------|--|
| TEXAS<br>ORANGE | ORANGE      | GOLD                | ATHLETIC<br>Gold | YELLOW   |  |
| FOREST          | GREEN       | LIME                | AQUA             | CAROLINA |  |
| TEAL            | ELETIC BLUE | SLATE               | NAVY             | ROYAL    |  |
| TWLIHT          | PURPLE      | STEEL               | SURPLUS          | WHITE    |  |
| STONE           | КНАКІ       | NUGGET              | LATETE           | BROWN    |  |
| METAL           | HEATHER     | CHARCOAL<br>Heather | CHARCOAL         | BLACK    |  |

CUSTOMIZE

Military cap

Velcro strap

closure

Plastic strap closure

Visor

Fabric/leather and Plain closure metal closure

#### CAP CONSTRUCTURE

Cap Swatch Options.