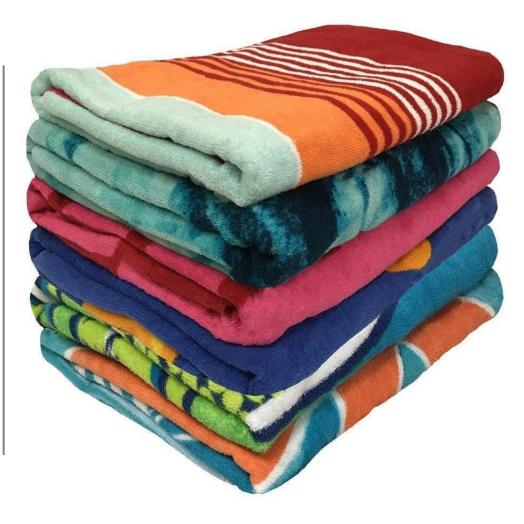

180 gsm • Hooded with constrast draw strings • Kangarco pocket with rib edge • ZX2 Spandex rib on sleeve cuffs & bottom

SS 0449 Men's Quarter Zip Sublimation Shirt + 100% Polyester knilted jersey 200 gsm • Sublimation print • Ragtan sleevoe • Turtle neck with quarter zip opening



SS 0450 Men's Polo Shirt • 100% Polyester knitted jersey 200 gsm • Contrast color shoulder panel, sleeve & placket • Polo neck opening



SS 0355 Men's Rugby Shirt • 100% Cotton with pre-shrink 330 gsm • Yarn dyed stripes body & sleeves • Woven collar with 3 buttons invisible placket



SS 0454 Men's Bomber Jacket • 100% Polysetor Microfiber Shell • Full zip on front panel • 2/2 Spandex rib on sleeve cuffs & bottom • Zip pocket on left sleeve arm































### BEACH WEAR





















#### SOFT SOCKS | SLIPPERS



AS 0119 Colourful Popcorn Knit socks - 98% Polyester 2% Elastane - Colourful & fluffy - With different colour combination



bow

fleece lining

AS 0956 AS 0489 Raccoon Jacquard Sweater Socks Penguin Sweater Slipper Socks Outer: 72% Acrylic 27% Polyester Outer: 100% Acrylic, Lining: 100% Polyester 1% Elastane





AS 0333 Pink Cable Knit Sipper Socks AS 0739 Polar Bear Flutty Fleece Footlets • 99% Polyester 1% Elastane • Jacquard polar bear with face Shell: 100% Acrylic, Lining: 100% Polyester - Chunky cable knit outer with embroidery & crochet ears, with anti-slip print on sole Transparent silicon anti-silp on sole



AS 0063 Doggle Embroidery Fluffy Socks 97% Polyester 3% Elastane With Scottle dog embroidery Contrast colour on toes & heels



Heather Grey