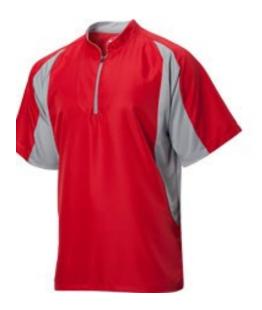

SS 0449 Men's Quarter Zip Sublimation Shirt + 100% Polyester knilted jersey 200 gsm • Sublimation print • Ragtan sleevoe • Turtle neck with quarter zip opening

SS 0450 Men's Polo Shirt • 100% Polyester knitted jersey 200 gsm • Contrast color shoulder panel, sleeve & placket • Polo neck opening