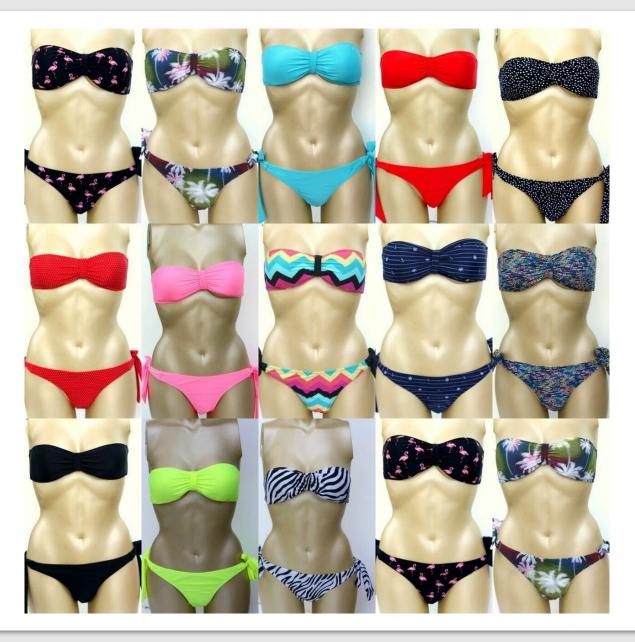

Ening 180 gsm • Hooded with constrast draw strings • Kangarco pocket with rib edge • ZX2 Spandex rib on sleeve cuffs & bottom

SS 0449 Men's Quarter Zip Sublimation Shirt + 100% Polyester knilted jersey 200 gsm • Sublimation print • Ragtan sleevoe • Turtle neck with quarter zip opening



SS 0450 Men's Polo Shirt • 100% Polyester knitted jersey 200 gsm • Contrast color shoulder panel, sleeve & placket • Polo neck opening



SS 0355 Men's Rugby Shirt • 100% Cotton with pre-shrink 330 gsm • Yarn dyed stripes body & sleeves • Woven collar with 3 buttons invisible placket



SS 0454 Men's Bomber Jacket • 100% Polysetor Microfiber Shell • Full zip on front panel • 2/2 Spandex rib on sleeve cuffs & bottom • Zip pocket on left sleeve arm































### BEACH WEAR





















#### SOFT SOCKS | SLIPPERS



AS 0119 Colourful Popcorn Knit socks - 98% Polyester 2% Elastane - Colourful & fluffy - With different colour combination



bow

fleece lining

AS 0956 AS 0489 Raccoon Jacquard Sweater Socks Penguin Sweater Slipper Socks Outer: 72% Acrylic 27% Polyester Outer: 100% Acrylic, Lining: 100% Polyester 1% Elastane





AS 0333 Pink Cable Knit Sipper Socks AS 0739 Polar Bear Flutty Fleece Footlets • 99% Polyester 1% Elastane • Jacquard polar bear with face Shell: 100% Acrylic, Lining: 100% Polyester - Chunky cable knit outer with embroidery & crochet ears, with anti-slip print on sole Transparent silicon anti-silp on sole



AS 0063 Doggle Embroidery Fluffy Socks 97% Polyester 3% Elastane With Scottle dog embroidery Contrast colour on toes & heels



Heather