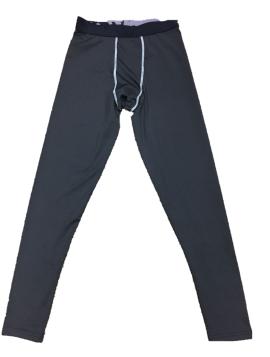

m grunge print effect



SS 0405 & SS 0404 Ladies Yoga Print Bra Top & Solid Legging Bra top: 94% Polywster 6% Ellastana 220 gam Print with contrast cut & sewn panel, zip opening at centre front - Legging: Hem solid body with print on hem



SS 0366 & SS 0367 Ladies Yoga Top & Panta • Top shell: 73% Polyamide 27% Elastane 280 gsm • Lining: mesh 90% Polyaser 10% Elastane • Pants: 73% Polyamide 27% Elastane 280 gsm



SS 0361, SS 0362 & SS 0446 Ladies Top Yoga Shirt, Top & Legging \* Top: 87%, Polyamide 13%, Elastane jacquard 190 gsm Bra top: 87% Polyamide 13%, Elastane jacsey 200 gsm • Legging: 85% Polyaetar 15% Elastane 280gsm

















### SPORTS WEAR



# COMPRESSION



#### **Tank Tees**

#### Muscle Tank Tee



#### **Cotton | Polyester Blend T Shirts**



























## HOODIES JACKETS













SS 0451 Men's Sleeveless Padding Jacket • 100% Polyester with padding • Turfle neck opening • Full zip on front placket & zip on side pockets



SS 0452 Men's Padding Jacket • 100% Polyester with padding • Hooded with full zip on front placket



SS 0464 Men's Hooded full zip sweat top • 65% polyester 35% cotton • brushed back fleece 300gsm • Hooded with full zip



SS 0461 Men's Hooded sweat top • 100% polyester knitted tricot 180gsm • Hooded Long sleeves Sweat top • Front two zip side pocket



SS 0266 Men's Zip-up Jacket • 100% Polyester Tricot 200 gsm • Contrast cut & sewn panel on chest & sleeves • Side pockets with zip • Flat knit stripe on collar, sleeve cuffs & bottom



SS 0277 Men's Hooded Zip-up Jacket 84% Cotton 16% Polyester CVC fleece 280 gsm