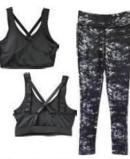

SS 0359 & SS 0307 Ladies Yoga Solid Bra Top & Printed Legging Bra top: 76% Polyamida 24% Elastane 280 gam adjurtable straps at the back - Legging: 835 Polyaetier 12% Elastane 280 gam grunge print effect

SS 0405 & SS 0404 Ladies Yoga Print Bra Top & Solid Legging Bra top: 94% Polywster 6% Ellastana 220 gam Print with contrast cut & sewn panel, zip opening at centre front - Legging: Hem solid body with print on hem