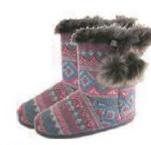

FS 0006 Ladies Fairisie Sweater Knitted Sipper Boots - Cuter: 100% Polyester fairisie hacci knit - Inner: 100% Polyester faux fur - With faux fur pompom - Solies: TPR

AS 1544 Ladles Faux Fur Slipper Boots - Outer: 100% Polyester faux fur - Inner: 100% Polyester faux fur - With constrast color pompom - Soles: TPR with foxing