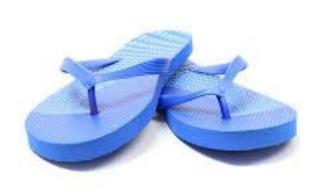

# FOOTWEAR

## LET'S START DESIGNING

- Slides
  - EVA
  - PVC
- Sandals
- Flip Flop
- Open Molds
- Size: Pending Available Molds
- Colors
- MOQ: 1200pairs per Design