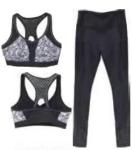

SS 0366 & SS 0367 Ladies Yoga Top & Panta • Top shell: 73% Polyamide 27% Elastane 280 gsm • Lining: mesh 90% Polyaser 10% Elastane • Pants: 73% Polyamide 27% Elastane 280 gsm

SS 0361, SS 0362 & SS 0446 Ladies Top Yoga Shirt, Top & Legging \* Top: 87%, Polyamide 13%, Elastane jacquard 190 gsm Bra top: 87% Polyamide 13%, Elastane jacsey 200 gsm • Legging: 85% Polyaetar 15% Elastane 280gsm