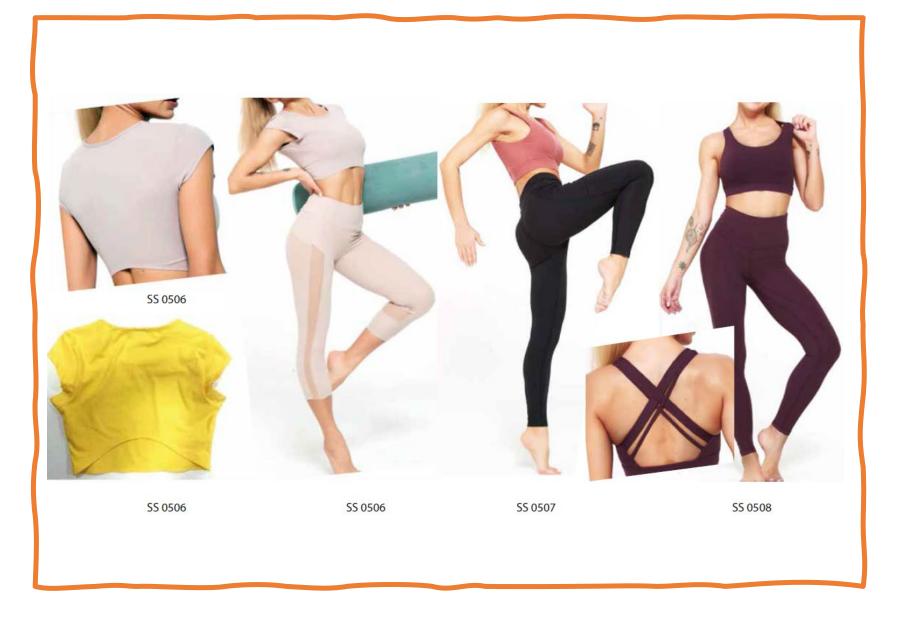

# FITNESS

SS 0386 Ladies Seamless Yoga Tank Top & Pants • 22% Nytion 8% Elashtane 250 gsm • Yam dye gradient effect • Single layer hood

SS 0360 & SS 0401 Ladies Yoga Solid Bra Top & Legging Bra Lop: 26% Polyamide 8% Elastane meah fabric on front layer, 76% Polyamide 24% Elastane on Inside layer & Back 220 gam - Contrast panel with zgb opening on centre front - Legging: MY Polyaster 6% Elastane 220 gam

SS 0342 & SS 0376 Ladies Yoga Spots Ero To & Woven Shorts - Sports bra: Sty Polyastor 12% Elastane, grey molange with elastic cross beck traps 250 gam - Shorts: Shed ScY: Polyaster 70% Elastane 120 gam Lining: 30% Polyaster 10% Elastane 140 gam - 27 pocktor hoack panel

SS 0359 & SS 0307 Ladies Yoga Solid Bra Top & Printed Legging Bra top: 76% Polyamida 24% Elastane 280 gam adjurtable straps at the back - Legging: 835 Polyaetier 12% Elastane 280 gam grunge print effect

SS 0405 & SS 0404 Ladies Yoga Print Bra Top & Solid Legging Bra top: 94% Polywster 6% Ellastana 220 gam Print with contrast cut & sewn panel, zip opening at centre front - Legging: Hem solid body with print on hem

SS 0366 & SS 0367 Ladies Yoga Top & Panta • Top shell: 73% Polyamide 27% Elastane 280 gsm • Lining: mesh 90% Polyaser 10% Elastane • Pants: 73% Polyamide 27% Elastane 280 gsm

SS 0361, SS 0362 & SS 0446 Ladies Top Yoga Shirt, Top & Legging \* Top: 87%, Polyamide 13%, Elastane jacquard 190 gsm Bra top: 87% Polyamide 13%, Elastane jacsey 200 gsm • Legging: 85% Polyaetar 15% Elastane 280gsm