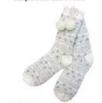

#### SOFT SOCKS | SLIPPERS

AS 0119 Colourful Popcorn Knit socks - 98% Polyester 2% Elastane - Colourful & fluffy - With different colour combination

bow

fleece lining

AS 0956 AS 0489 Raccoon Jacquard Sweater Socks Penguin Sweater Slipper Socks Outer: 72% Acrylic 27% Polyester Outer: 100% Acrylic, Lining: 100% Polyester 1% Elastane

AS 0333 Pink Cable Knit Sipper Socks AS 0739 Polar Bear Flutty Fleece Footlets • 99% Polyester 1% Elastane • Jacquard polar bear with face Shell: 100% Acrylic, Lining: 100% Polyester - Chunky cable knit outer with embroidery & crochet ears, with anti-slip print on sole Transparent silicon anti-silp on sole

AS 0063 Doggle Embroidery Fluffy Socks 97% Polyester 3% Elastane With Scottle dog embroidery Contrast colour on toes & heels

Heather Grey Spots Jacquard Ankle Socks 98% Polyester 2% Spandex Long plie heather yarn in off-white & grey Transparent silicon anti-silp on sole

AS 0925 dgehog Jacquard Silpper Socks - Outer: 78% Acrylic 20% Polyester 2% Elastane Lining: 99% Polyester 1% Elastane
Mis-matching socks with hedgehog lacquard

AS 0973 Mouse Long Plie Feather Yarn Footlets • 92% Polyester 6% Acrylic 2% Elastane Mouse embroidery with sweater knitted ears, pom pom nose & tail, with anti-slip print on sole

AS 0058 Hearts Microfleece Footiets 100% Polyester Microfleece Borg fleece lining & satin ribbon
Anti-silp dot print on sole

Pink and Grey Jacquard Fairisle Socks

Lining: 99% Polyester 1% Elastane
Jacquard pattern with comfy fleece lining

Outer: 70% Acrylic 28% Polyester

AS 0522B

AS 0297

2% Elastane

Polar Bear & Penguin Feather Yam Socks

92% Polyester 6% Acrylic 2% Elastane

penguin face, with sweater knitted ears & beak

Jacquard spots pattern, polar bear &

AS 0524 Star Applique Shaggy Fleece Footlets 100% Polyester shaggy fleece With stuffed star applique on front Anti-slip fabric on sole

AS 0961 Pink Owl Fluffy Socks 98% Polyester 2% Elastane Jacquard wave pattern & contrast toe Jacquard owl face on front

AS 0941 Heart Fairisle Jacquard with Lurex Socks Outer: 87% Acrylic 12% Polyester 1% Elastane

Lining: 98% Polyester 2% Elastane
Jacquard pattern with lurex & pom pom

AS 0985 Sheep Fleece Footlet slippers - 100% Polyester Sheep applique with borg fleece hair & tail Borg fleece lining & anti-slip print on sole

With cute pom pom

AS 0301 Red Reindeer Jacquard Socks - Outer: 86% Acrylic 13% Polyester 1% Elastane Lining: 96% Acrylic 1% Rubber 1% Elastane

AS 0369

Contrast opening

Fluffy Socks with Pom pom

96% Polyester 2% Elastane