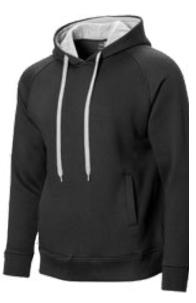

SS 0464 Men's Hooded full zip sweat top • 65% polyester 35% cotton • brushed back fleece 300gsm • Hooded with full zip

SS 0461 Men's Hooded sweat top • 100% polyester knitted tricot 180gsm • Hooded Long sleeves Sweat top • Front two zip side pocket