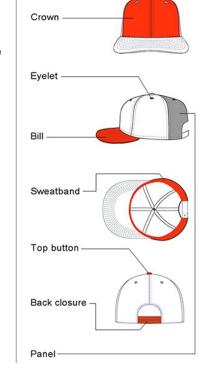

## BEANIES | CAPS

| MAROON          | CRIMSON     | SCARLETT            | FUSHIA           | PINK     |  |
|-----------------|-------------|---------------------|------------------|----------|--|
| TEXAS<br>ORANGE | ORANGE      | GOLD                | ATHLETIC<br>Gold | YELLOW   |  |
| FOREST          | GREEN       | LIME                | AQUA             | CAROLINA |  |
| TEAL            | ELETIC BLUE | SLATE               | NAVY             | ROYAL    |  |
| TWLIHT          | PURPLE      | STEEL               | SURPLUS          | WHITE    |  |
| STONE           | КНАКІ       | NUGGET              | LATETE           | BROWN    |  |
| METAL           | HEATHER     | CHARCOAL<br>Heather | CHARCOAL         | BLACK    |  |

CUSTOMIZE

Military cap

Velcro strap

closure

Plastic strap closure

Visor

Fabric/leather and Plain closure metal closure

#### CAP CONSTRUCTURE

Cap Swatch Options.