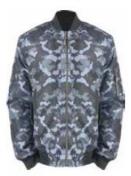

SS 0355 Men's Rugby Shirt • 100% Cotton with pre-shrink 330 gsm • Yarn dyed stripes body & sleeves • Woven collar with 3 buttons invisible placket

SS 0454 Men's Bomber Jacket • 100% Polysetor Microfiber Shell • Full zip on front panel • 2/2 Spandex rib on sleeve cuffs & bottom • Zip pocket on left sleeve arm