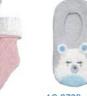

FS 0001 Ladies Silppers • Outer: Soft fleece • Inner: Soft fleece • Soles: Mock suede

AS 1527 Ladies Slippers • Outer: 100% Polyester print haod knit 240 gsm • Inner & Trim: 100% Polyester faux fur • Solies: Mock suede with zigzag trims foxing

AS 1528 Ladies Slippers - Outer: 100% Polyester print hacci knit 240 gsm - Inner & Trim: 100% Polyester faux fur - Soles: Mock suede

FS 0002 Ladies Silppers • Outer: 100% Polyester haccl knit 280 gsm • Inner: 100% Cotton jersey • Soles: Mock suede