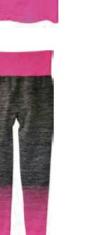

# FITNESS

SS 0386 Ladies Seamless Yoga Tank Top & Pants • 22% Nytion 8% Elashtane 250 gsm • Yam dye gradient effect • Single layer hood

SS 0360 & SS 0401 Ladies Yoga Solid Bra Top & Legging Bra Lop: 26% Polyamide 8% Elastane meah fabric on front layer, 76% Polyamide 24% Elastane on Inside layer & Back 220 gam - Contrast panel with zgb opening on centre front - Legging: MY Polyaster 6% Elastane 220 gam