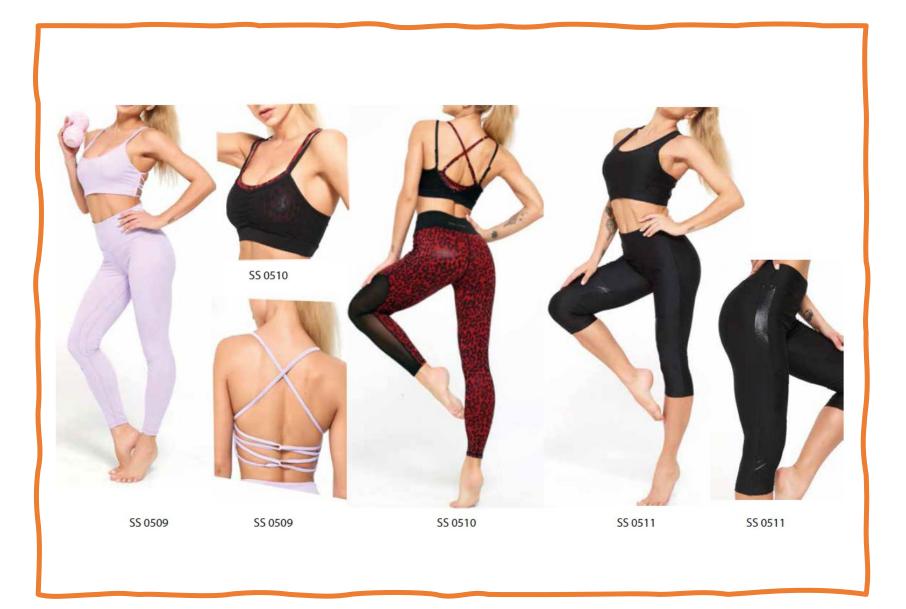

# FITNESS

SS 0386 Ladies Seamless Yoga Tank Top & Pants • 22% Nytion 8% Elashtane 250 gsm • Yam dye gradient effect • Single layer hood

SS 0360 & SS 0401 Ladies Yoga Solid Bra Top & Legging Bra Lop: 26% Polyamide 8% Elastane meah fabric on front layer, 76% Polyamide 24% Elastane on Inside layer & Back 220 gam - Contrast panel with zgb opening on centre front - Legging: MY Polyaster 6% Elastane 220 gam

SS 0342 & SS 0376 Ladies Yoga Spots Ero To & Woven Shorts - Sports bra: Sty Polyastor 12% Elastane, grey molange with elastic cross beck traps 250 gam - Shorts: Shed ScY: Polyaster 70% Elastane 120 gam Lining: 30% Polyaster 10% Elastane 140 gam - 27 pocktor hoack panel

SS 0359 & SS 0307 Ladies Yoga Solid Bra Top & Printed Legging Bra top: 76% Polyamida 24% Elastane 280 gam adjurtable straps at the back - Legging: 835 Polyaetier 12% Elastane 280 gam grunge print effect

SS 0405 & SS 0404 Ladies Yoga Print Bra Top & Solid Legging Bra top: 94% Polywster 6% Ellastana 220 gam Print with contrast cut & sewn panel, zip opening at centre front - Legging: Hem solid body with print on hem

SS 0366 & SS 0367 Ladies Yoga Top & Panta • Top shell: 73% Polyamide 27% Elastane 280 gsm • Lining: mesh 90% Polyaser 10% Elastane • Pants: 73% Polyamide 27% Elastane 280 gsm

SS 0361, SS 0362 & SS 0446 Ladies Top Yoga Shirt, Top & Legging \* Top: 87%, Polyamide 13%, Elastane jacquard 190 gsm Bra top: 87% Polyamide 13%, Elastane jacsey 200 gsm • Legging: 85% Polyaetar 15% Elastane 280gsm