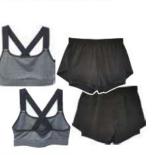

SS 0342 & SS 0376 Ladies Yoga Spots Ero To & Woven Shorts - Sports bra: Sty Polyastor 12% Elastane, grey molange with elastic cross beck traps 250 gam - Shorts: Shed ScY: Polyaster 70% Elastane 120 gam Lining: 30% Polyaster 10% Elastane 140 gam - 27 pocktor hoack panel