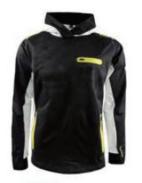

SS 0457 Men's Hooded Zip-up Jacket • 100% Polyester fleece 210 gsm • Polyester Sherpa lining 180 gsm • Kangaroo pocket on front bady • 2X2 Spandex rib on sleeve cuffs & bottom

SS 0020 Men's Rugby Shirt • 100% Polyester Evaporex 200 gsm • Contrast color rubber printed panel