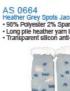

AS 0063 Doggle Embroidery Fluffy Socks 97% Polyester 3% Elastane With Scottle dog embroidery Contrast colour on toes & heels

Heather Grey Spots Jacquard Ankle Socks 98% Polyester 2% Spandex Long plie heather yarn in off-white & grey Transparent silicon anti-silp on sole