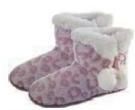

FS 0004 Ladies Faux Fur Slipper Boots • Outer: 100% Polyester back side print with cut ple • Inner: 100% Polyester faux fur

- With contrast color pomporn
- Soles: TPR