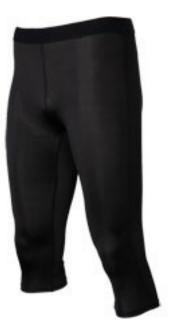

gam grunge print effect



SS 0405 & SS 0404 Ladies Yoga Print Bra Top & Solid Legging Bra top: 94% Polywster 6% Ellastana 220 gam Print with contrast cut & sewn panel, zip opening at centre front - Legging: Hem solid body with print on hem



SS 0366 & SS 0367 Ladies Yoga Top & Panta • Top shell: 73% Polyamide 27% Elastane 280 gsm • Lining: mesh 90% Polyaser 10% Elastane • Pants: 73% Polyamide 27% Elastane 280 gsm



SS 0361, SS 0362 & SS 0446 Ladies Top Yoga Shirt, Top & Legging \* Top: 87%, Polyamide 13%, Elastane jacquard 190 gsm Bra top: 87% Polyamide 13%, Elastane jacsey 200 gsm • Legging: 85% Polyaetar 15% Elastane 280gsm

















### SPORTS WEAR



# COMPRESSION



#### **Tank Tees**

#### Muscle Tank Tee



#### **Cotton | Polyester Blend T Shirts**



























## HOODIES JACKETS













SS 0451 Men's Sleeveless Padding Jacket • 100% Polyester with padding • Turfle neck opening • Full zip on front placket & zip on side pockets



SS 0452 Men's Padding Jacket • 100% Polyester with padding • Hooded with full zip on front placket



SS 0464 Men's Hooded full zip sweat top • 65% polyester 35% cotton • brushed back fleece 300gsm • Hooded with full zip



SS 0461 Men's Hooded sweat top • 100% polyester knitted tricot 180gsm • Hooded Long sleeves Sweat top • Front two zip side pocket



SS 0266 Men's Zip-up Jacket • 100% Polyester Tricot 200 gsm • Contrast cut & sewn panel on chest & sleeves • Side pockets with zip • Flat knit stripe on collar, sleeve cuffs & bottom



SS 0277 Men's Hooded Zip-up Jacket 84% Cotton 16% Polyester CVC fleece 280 g