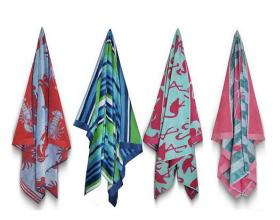

g 180 gsm • Hooded with constrast draw strings • Kangarco pocket with rib edge • ZX2 Spandex rib on sleeve cuffs & bottom

SS 0449 Men's Quarter Zip Sublimation Shirt + 100% Polyester knilted jersey 200 gsm • Sublimation print • Ragtan sleevoe • Turtle neck with quarter zip opening



SS 0450 Men's Polo Shirt • 100% Polyester knitted jersey 200 gsm • Contrast color shoulder panel, sleeve & placket • Polo neck opening



SS 0355 Men's Rugby Shirt • 100% Cotton with pre-shrink 330 gsm • Yarn dyed stripes body & sleeves • Woven collar with 3 buttons invisible placket



SS 0454 Men's Bomber Jacket • 100% Polysetor Microfiber Shell • Full zip on front panel • 2/2 Spandex rib on sleeve cuffs & bottom • Zip pocket on left sleeve arm































### BEACH WEAR





















#### SOFT SOCKS | SLIPPERS



AS 0119 Colourful Popcorn Knit socks - 98% Polyester 2% Elastane - Colourful & fluffy - With different colour combination



bow

fleece lining

AS 0956 AS 0489 Raccoon Jacquard Sweater Socks Penguin Sweater Slipper Socks Outer: 72% Acrylic 27% Polyester Outer: 100% Acrylic, Lining: 100% Polyester 1% Elastane





AS 0333 Pink Cable Knit Sipper Socks AS 0739 Polar Bear Flutty Fleece Footlets • 99% Polyester 1% Elastane • Jacquard polar bear with face Shell: 100% Acrylic, Lining: 100% Polyester - Chunky cable knit outer with embroidery & crochet ears, with anti-slip print on sole Transparent silicon anti-silp on sole



AS 0063 Doggle Embroidery Fluffy Socks 97% Polyester 3% Elastane With Scottle dog embroidery Contrast colour on toes & heels



Heather Gre