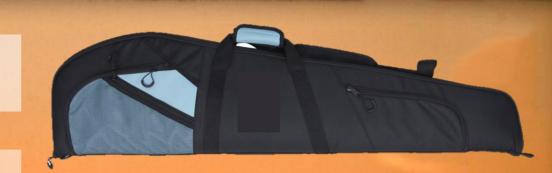

### **Rifle Cases**

- Slim
- Rifle 48"
- Rifle 52"
- EVA Mold
  - Your Design
- Plain 1680D Nylon
- Camo Print
- Create your Own SMU Brand

Images are example we source.