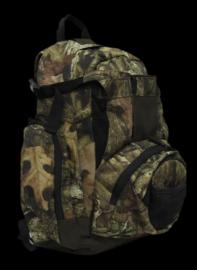

#### **BACK PACKS**

- Day
- Deluxe
- Ladies
- EVA Mold
  - Your Design
- Plain 1680D Nylon
- Camo Print
- Create your Own SMU Brand

Images are example we source.

Images are example we source.

- Trucker Mesh
- Cotton Twill
- Vent
- Design
- Digital Print