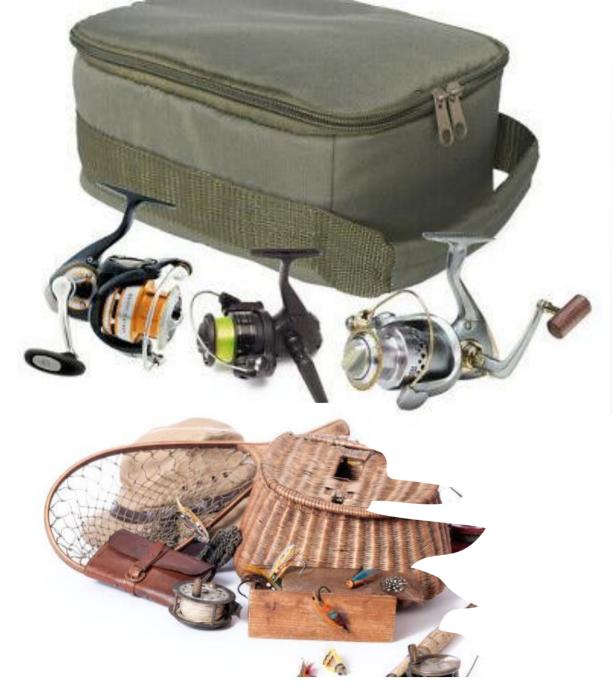

# Reel Bags

## **Accessory Bags**

- Duffle
- Fishing
- Dry Bags
- Deluxe Organizer Bag

- Plain 1680D Nylon
- Camo Print
- Create your Own SMU Brand

和好意意