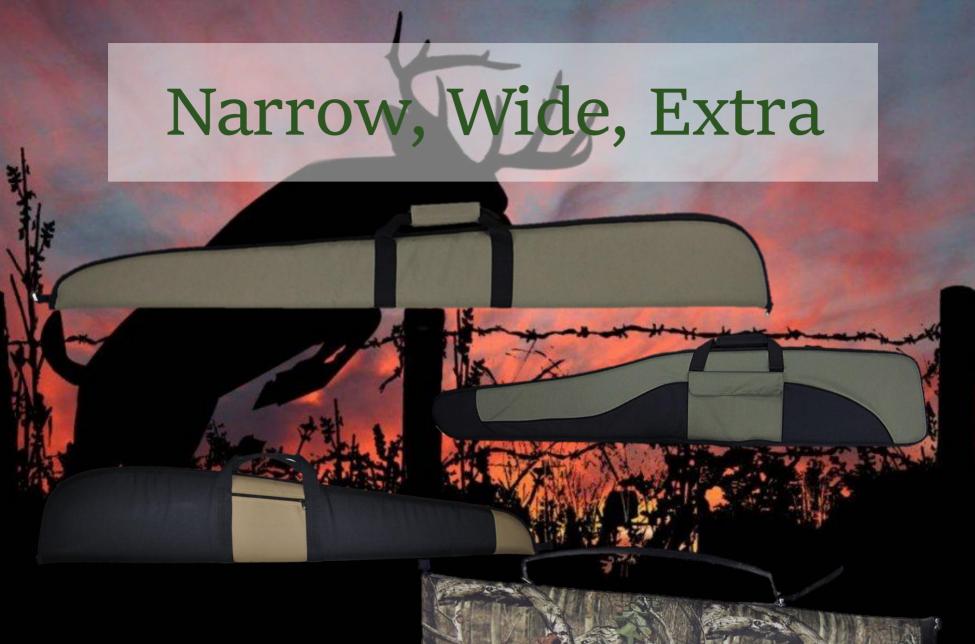

### **Rifle Cases**

- Slim
- Rifle 48"
- Rifle 52"
- EVA Mold
  - Your Design
- Plain 1680D Nylon
- Camo Print
- Create your Own SMU Brand

Images are example we source.