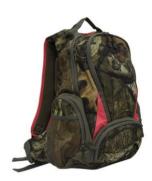

#### **BACK PACKS**

- Day
- Deluxe
- Ladies
- EVA Mold
  - Your Design
- Plain 1680D Nylon
- Camo Print
- Create your Own SMU Brand

Images are example we source.

Images are example we source.

- Trucker Mesh
- Cotton Twill
- Vent
- Design
- Digital Print