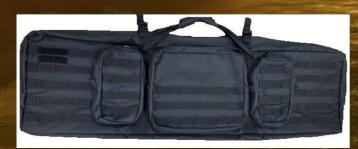

#### Handgun Cases

- Small
- Medium
- Large
- EVA Mold
  - Your Design
- Plain 1680D Nylon
- Camo Print
- Create your Own SMU Brand

the The