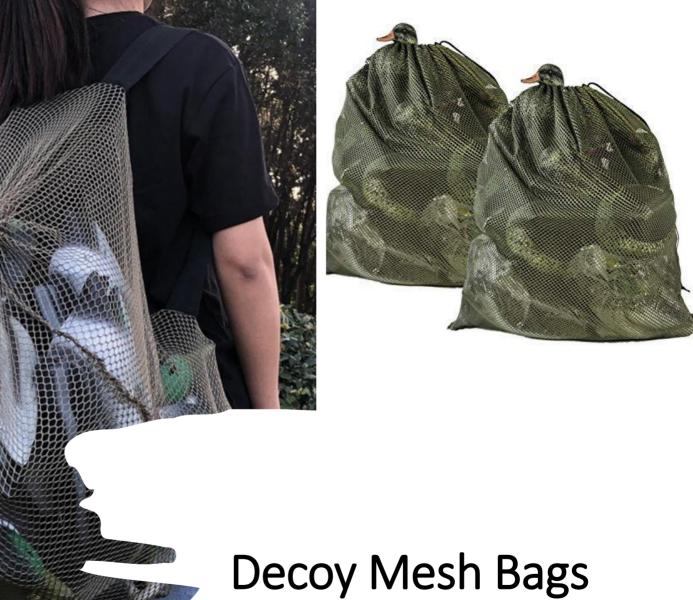

## **Accessory Bags**

- Duffle
- Fishing
- Dry Bags
- Deluxe Organizer Bag

- Plain 1680D Nylon
- Camo Print
- Create your Own SMU Brand

和好意意