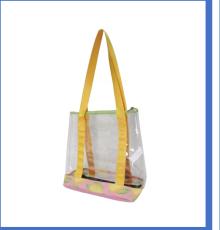

# Clear Totes Sign ( State | Channey | States | Channey | Ch

Images are examples we can source.