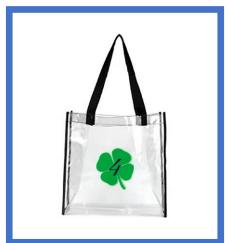

# Clear Totes Sign ( State | Channey | States | Channey | Ch

Images are examples we can source.