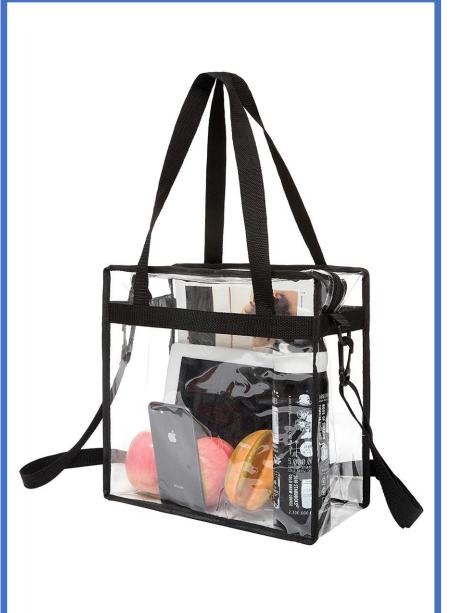

# Clear Totes Sign ( State | Channey | States | Channey | Ch

Images are examples we can source.