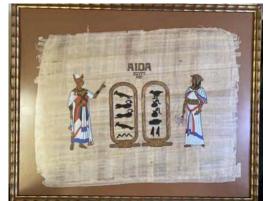

sposition: |
| Item: #18 "Standing Room Only" Artist: L Cunningham 1975 Numbered Lithograph 32 x 25 Location: In house   |         | Notes:  Disposition: |

Item: #19 Philippine net fishermen Notes: Artist: N Ying Oil on canvas 22 x 31 Location: In House **Disposition: for Appraisal** Item: #20 Native American flute Notes: player Artist: Unknown Monochrome acrylic on fiberboard 28 x 18 Location: In house **Disposition: for appraisal** Item: #21 Egyptian figures (Osiris) Notes: Artist: Unknown Acrylic on cloth 18 x 21 Location: In house **Disposition:** 

**Paintings** Item: #22 Egyptian charioteer Artist: Unknown Polychrome on papyrus 18 x 21 Location: In house



Notes:

**Disposition:** 

Item: #23 Egyptian Aida Theme

Artist: Unknown

Polychrome on papyrus

18 x 21

Location: In house



Notes:

**Disposition:** 

Item: #24 Chinese harbor scene

Artist: Unknown

Mixed media; carved balsa wood,

paper & watercolor

17 x 25

Location: In house



Notes:

**Disposition:** Claimed

Item: #25 French artists; Jane Avril, Notes: Toulouse Lautrec, Aristide Bruant Artist: Unknown Enameled tile set on wood backing 14 x 14 Location: In house **Disposition:** Claimed Item: Three panel mixed media Notes: depiction of Southern African women. Clothing is represented by butterfly wings. **Disposition:** Claimed Location: In house Item: Four separate prints of Notes: watercolor scenes in Venice by Carlo Salvini w/ black frames 10 x 14 in. Location: Box 60 **Disposition:** 

| Item: Print on canvas 8 x 11  Location: Box 79     | Notes:  Disposition: |
|------------------------------------