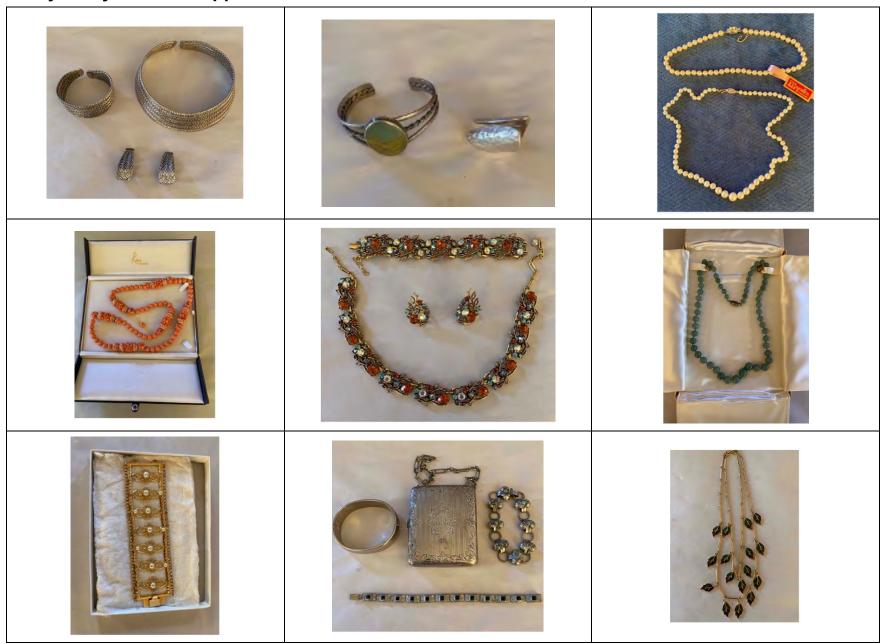

elet array, fish on chain necklace, loose charms               | Notes:       |
| Location: Box 78                                                         | Disposition: |
| Item: Black beaded necklace with gold spacer accents                     | Notes:       |
| Location: Box 78                                                         | Disposition: |

| Item: Pink Rhinestone tiara  Location: 80 | Notes: Disposition: |
|-------------------------------------------|---------------------|
| Item: Assorted costume jewelry            | Notes:              |
| Location: Box 80                          | Disposition:        |
| Item:                                     | Notes:              |
| Location:                                 | Disposition:        |

Fine jewelry Items for appraisal



## Kitchen Flatware (

| Item:            | Notes:              |
|------------------|---------------------|
| Location:        | Disposition:        |
| Item:            | Notes:              |
| Location:        | Disposition:        |
| Item:  Location: | Notes: Disposition: |



### Kitchen -General:

| Kitchen -General:                                                                                                              |                      |
|--------------------------------------------------------------------------------------------------------------------------------|----------------------|
| Item: Miniature molds (3-inch) with original box  Location: Box 15                                                             | Notes:  Disposition: |
| Item: Set of three 7-inch P