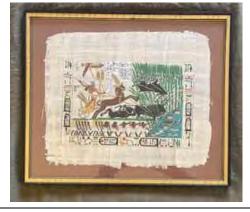

Item: #17 Cattle at the Riverside Artist: Unknown Photograph transferred to silk 8 x 11  Location: Box 80 | 塔和水江鼓塑机 | Notes:  Disposition: |
| Item: #18 "Standing Room Only" Artist: L Cunningham 1975 Numbered Lithograph 32 x 25 Location: In house   |         | Notes:  Disposition: |

Item: #19 Philippine net fishermen Notes: Artist: N Ying Oil on canvas 22 x 31 Location: In House **Disposition: for Appraisal** Item: #20 Native American flute Notes: player Artist: Unknown Monochrome acrylic on fiberboard 28 x 18 Location: In house **Disposition: for appraisal** Item: #21 Egyptian figures (Osiris) Notes: Artist: Unknown Acrylic on cloth 18 x 21 Location: In house **Disposition:** 

**Paintings** Item: #22 Egyptian charioteer Artist: Unknown Polychrome on papyrus 18 x 21 Location: In house



Notes:

**Disposition:** 

Item: #23 Egyptian Aida Theme

Artist: Unknown

Polychrome on papyrus

18 x 21

Location: In house



Notes:

**Disposition:** 

Item: #24 Chinese harbor scene

Artist: Unknown

Mixed media; carved balsa wood,

paper & watercolor

17 x 25

Location: In house



Notes:

**Disposition:** Claimed

Item: #25 French artists; Jane Avril, Notes: Toulouse Lautrec, Aristide Bruant Artist: Unknown Enameled tile set on wood backing 14 x 14 Location: In house **Disposition:** Claimed Item: Three panel mixed media Notes: depiction of Southern African women. Clothing is represented by butterfly wings. **Disposition:** Claimed Location: In house Item: Four separate prints of Notes: watercolor scenes in Venice by Carlo Salvini w/ black frames 10 x 14 in. Location: Box 60 **Dis