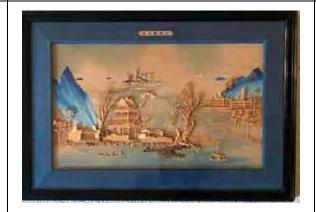

m: #19 Philippine net fishermen Notes: Artist: N Ying Oil on canvas 22 x 31 Location: In House **Disposition: for Appraisal** Item: #20 Native American flute Notes: player Artist: Unknown Monochrome acrylic on fiberboard 28 x 18 Location: In house **Disposition: for appraisal** Item: #21 Egyptian figures (Osiris) Notes: Artist: Unknown Acrylic on cloth 18 x 21 Location: In house **Disposition:** 

**Paintings** Item: #22 Egyptian charioteer Artist: Unknown Polychrome on papyrus 18 x 21 Location: In house



Notes:

**Disposition:** 

Item: #23 Egyptian Aida Theme

Artist: Unknown

Polychrome on papyrus

18 x 21

Location: In house



Notes:

**Disposition:** 

Item: #24 Chinese harbor scene

Artist: Unknown

Mixed media; carved balsa wood,

paper & watercolor

17 x 25

Location: In house



Notes:

**Disposition:** Claimed

Item: #25 French artists; Jane Avril, Notes: Toulouse Lautrec, Aristide Bruant Artist: Unknown Enameled tile set on wood backing 14 x 14 Location: In house **Disposition:** Claimed Item: Three panel mixed media Notes: depiction of Southern African women. Clothing is represented by butterfly wings. **Disposition:** Claimed Location: In house Item: Four separate prints of Notes: watercolor scenes in Venice by Carlo Salvini w/ black frames 10 x 14 in. Location: Box 60 **Disposition:** 

| Item: Print on canvas 8 x 11  Location: Box 79     | Notes:  Disposition: |
|----------------------------------------------------|----------------------|
| Item: San Francisco scenes<br>6.5 x 9 in           | Notes:               |
| Location:'Box 79