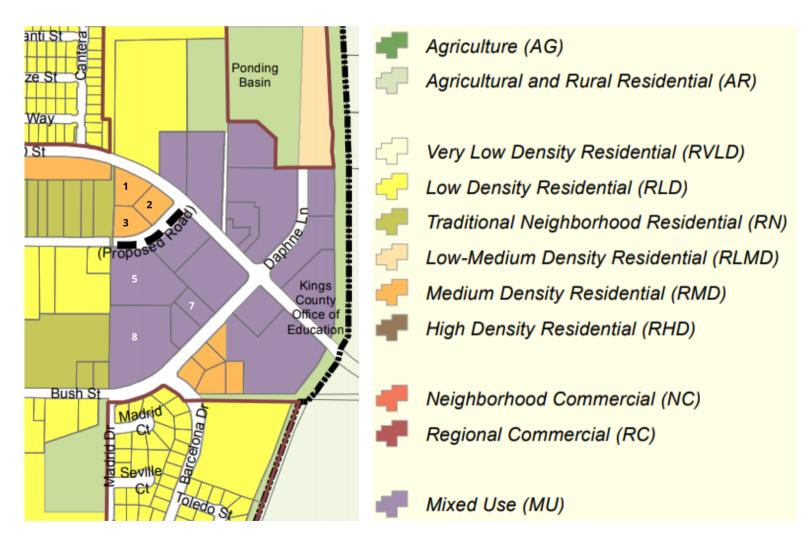

## Zoning Guide

Lots 1,2,& 3 are currently zoned Medium Density Residential, and 5,7, & 8 are Mixed Use. After discussions with the city, it appears that the sellers, on behalf of the developers, would be able to exchange current zoning to have multifamily or mixed use in lots 5 & 8, professional office in lot 7, commercial in lots 1,2,&3 or a combination of what best fits the development.