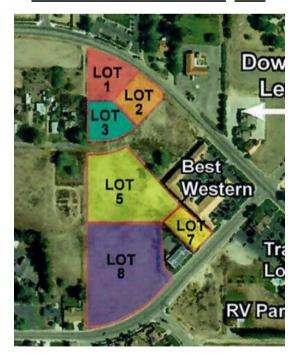

| Lot 1 - 32,670 Sq ft | Lot 5 - 121,097 Sq Ft |
|----------------------|-----------------------|
| Lot 2 - 29,185 Sq Ft |                       |
| Lot 3 - 29,621 Sq Ft | Lot 8 - 155,074 Sq Ft |

Lot 1 - \$235,224 Lot 2 - \$210,132 Lot 3 - \$213,271 Lot 5 - \$666,033 Lot 8 - \$852,907

#### APNs:

Lt 1 - 023-020-066-000 Lt 2 - 023-020-067-000 Lt 3 - 023-020-068-000

000 Lt 5 - 023-020-071-000 000 Lt 8 - 023-020-073-000 000 Timerron Weather Armona Rd Watural Healing Center

TONY OLIVEIRA - BROKER BRE# 02071049 559-469-5119 tony@valleytrustrealty.com

## Zoning Guide

Lots 1,2,& 3 are currently zoned Medium Density Residential, and 5,7, & 8 are Mixed Use. After discussions with the city, it appears that the sellers, on behalf of the developers, would be able to exchange current zoning to have multifamily or mixed use in lots 5 & 8, professional office in lot 7, commercial in lots 1,2,&3 or a combination of what best fits the development.