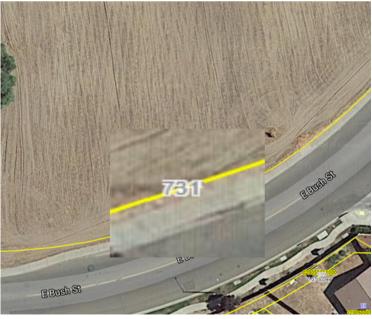

### LOT FRONTAGE

Lot 1 - **306'** ft on D St. Lot 2 - **423** ft on D St & Oleander. Lot 3 - **295** ft on Oleander. Lot 5 - **231** ft on Oleander. Lot 7 - **155** ft on Bush St. Lot 8 - **731** ft at South end along Bush St.