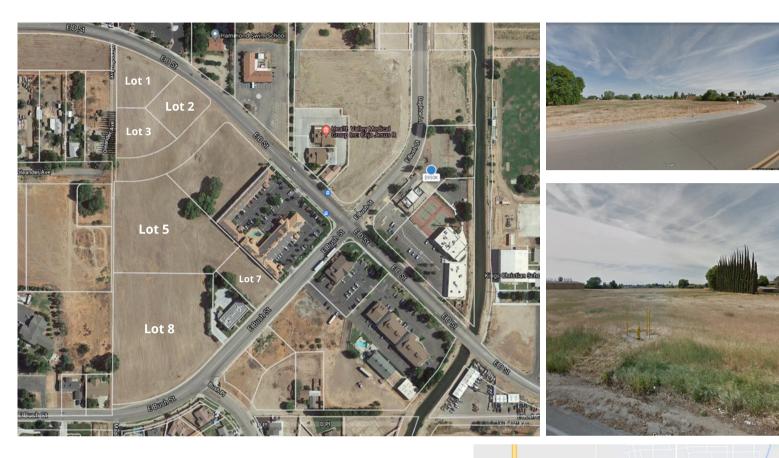

### LOT FRONTAGE

Lot 1 - **306'** ft on D St. Lot 2 - **423** ft on D St & Oleander. Lot 3 - **295** ft on Oleander. Lot 5 - **231** ft on Oleander. Lot 7 - **155** ft on Bush St. Lot 8 - **731** ft at South end along Bush St.

Site map has been engineered for infrastructure and utility design complete with ready to build elevations including road and curb and gutter.

TONY OLIVEIRA - BROKER BRE# 02071049 559-469-5119 tony@valleytrustrealty.com