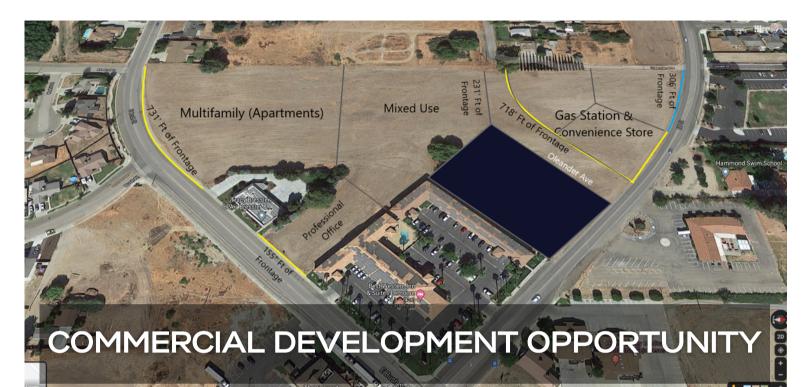

## LEMOORE COMMERCIAL LAND - FOR SALE

LOTS 1,2 & 3 \$7.20 SQ FT. LOTS 5 & 8 \$5.50 SQ FT.

- 6 Parcels Total
- Ready for multi-family & commercial retail development.
- Zoned Mixed Use and Medium Density Residential
- 5-10 Minutes from Naval Air Station Lemoore, Lemoore Surf Ranch, California Cannabis Company (large cultivation site), Hwy 198 & 41 quick access.

#### **Property Features**

- Storm drain fees prepaid by the seller.
- Seller Financing available up to the development stage.
- Perfect Mixed Use development opportunity in the growing city of Lemoore!
- The Central Valley is at the beginning of major economic opportunity.

## Zoning Guide

Lots 1,2,& 3 are currently zoned Medium Density Residential, and 5,7, & 8 are Mixed Use. After discussions with the city, it appears that the sellers, on behalf of the developers, would be able to exchange current zoning to have multifamily or mixed use in lots 5 & 8, professional office in lot 7, commercial in lots 1,2,&3 or a combination of what best fits the development.