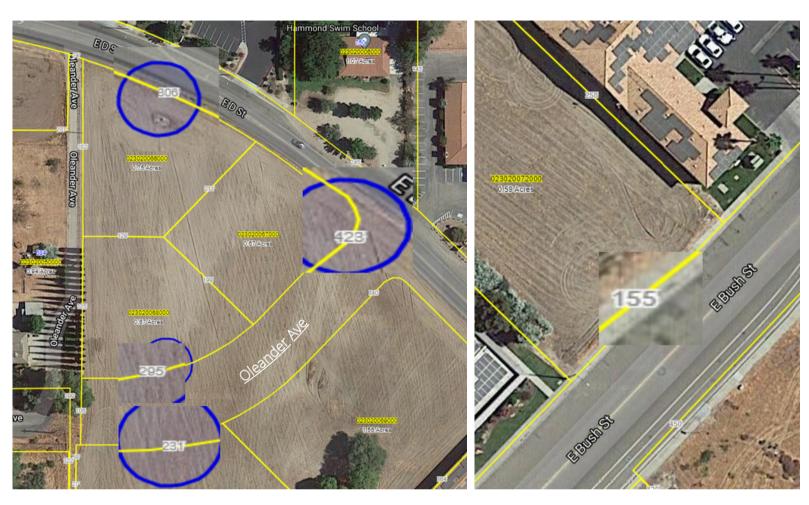

### LOT FRONTAGE

Lot 1 - **306'** ft on D St. Lot 2 - **423** ft on D St & Oleander. Lot 3 - **295** ft on Oleander. Lot 5 - **231** ft on Oleander. Lot 7 - **155** ft on Bush St. Lot 8 - **731** ft at South end along Bush St.