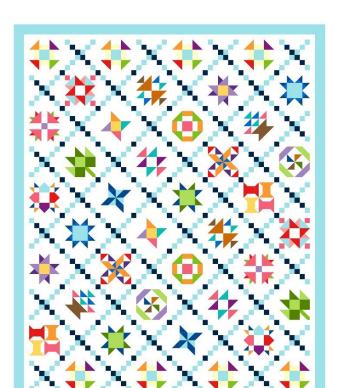

## Patch-n-Dash a Block of the Week Designed by Nancy McNally

Quilt size 61" x 75"

Block size: 6" x 6" finished.

Blocks are separated with sashing and cornerstones.

There are a total of 18 different blocks.

Block construction will begin with beginner blocks and advances to confident beginner.

## Fabric: Stash Buster!

- 1. Churn Dash (8)
- 2. Chain Block (40)
- 3. Strawberry Shortcake (2)
- 4. Old Maid's Puzzle (2)
- 5. Twin Star (2)
- 6. Aunt Addy's Album (2)
- 7. Cross and Crown (2)
- 8. Friendship Star (2)
- 9. Grecian Square (2)
- 10. Basket (2)
- 11. Maple Leaf (2)
- 12. Double X (2)
- 13. Mosaic #13 (2)
- 14. Mosaic #2 (2)
- 15. Weathervane (2)
- 16. Whirligig (2)
- 17. Variable Star (2)
- 18. Spools (2)
- 19. Sashing/Cornerstones & Borders