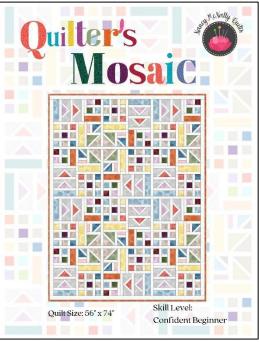

10. **Quilter's Mosaic**: A unique quilt that uses easy techniques and no special templates. It's perfect for using fabric scraps, and you can achieve a stained-glass effect with black strips instead of white.