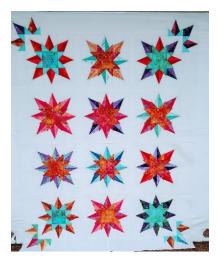

Have Check ready either at the Guild Presentation or Workshop

Workshops:

1. **Happy New Year quilt**: precuts can be used. The quilt begins by making the center star and works out to the final border. The skill for this quilt is having that pieced border fit! We all know that most of us don't like working on pieced borders.

88 x 88

2. **Woven Stars**, is not a traditionally pieced quilt and there are left over pieces of fabric from the technique. What to do with the leftover pieces? Add them to your scraps and save them for a scrappy quilt, give them away to a fellow quilter who LOVES making scrappy quilts or give them to someone who makes dog beds. They can use the scraps for the stuffing of the beds.

Attaching images of both quilts

3. **Compass Star**: Compass appears to need Y seams. It does NOT! How cool is that! I have a technique that eliminates the Y seam. All Easy piecing too. For the Star points (look like diamonds or kites) I use 2.5" strips. Templates Required \$20