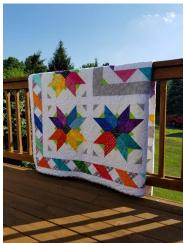

#### 8. Serenity Stars

No special rulers needed to make the smaller stars and diamonds. I have come up with a method that makes it easy to create these shapes.

9. **Dreams Vacation**. With Dreams Vacation, pick a row or block that the guild would like to make. For example Choose one of these two blocks from the bottom row. Block: the Beach Scene "Soaking up some Sun" or Road Trip, "Let's Go Camping"