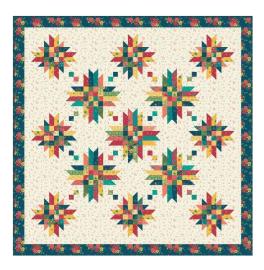

#### 8. Serenity Stars

No special rulers needed to make the smaller stars and diamonds. I have come up with a method that makes it easy to create these shapes.

9. **Dreams Vacation**. With Dreams Vacation, pick a row or block that the guild would like to make. For example Choose one of these two blocks from the bottom row. Block: the Beach Scene "Soaking up some Sun" or Road Trip, "Let's Go Camping"