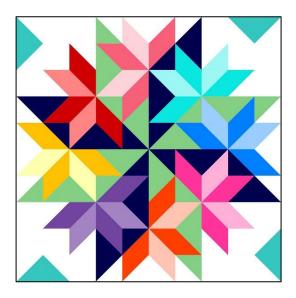

#### 11. Exploding Lemoyne Star:

From my Barn Quilt Series.

To make the Exploding Lemoyne Star, We divide into quadrants. This helps keep Us organized. Block size is 20 ½" x 20 ½", No border. You can easily add a border If desired.

I have redesigned this block so there are No Y seams! No odd cutting, no bias triangles. We will go step by step to make this GORGEOUS BARN STAR BLOCK out of fabric.