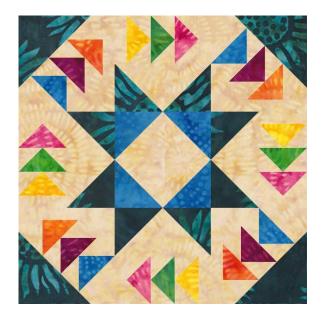

#### 12. Surrounded by Geese

Another Block from my Barn Quilt Series. Using a traditional block for the Center and Circle It with Flying Geese Blocks. Finish the block by Adding corner triangles to frame. Just as before, there are no special templates or rulers. No Y seams! Size: 24 ½" x 24 ½"