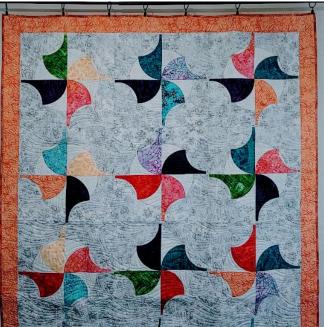

Quilt size: 66" x 72"

Kits are available for a limited time and

Are not required for the class.

Kit fee with pattern \$125

6. **Twirly Thingamajig**: (gotta love that name!) is a fun play on the pinwheel. This pattern reminds me of when I was child playing with the pinwheels/whirligigs on a stick. As they would spin around you could see all the beautiful colors shinning in the sun and spinning round and round while I was holding on to the stick running through the yard. Twirly Thingamajig is raw edge machine applique. This is a perfect project for anyone wanting to learn applique. In class we will make 3 different Twirly blocks, learn how to use different stitches to secure the applique shapes, mark the block for quilting lines, use our walking foot for machine quilting, free motion quilting, and ruler work. This class is fun and unique! Quick and Easy! **Template Fee \$20**, pattern included. Class also includes learning how to use the beautiful Decorative Stitches in your sewing machine to give your Twirly Thingamajig a custom look.