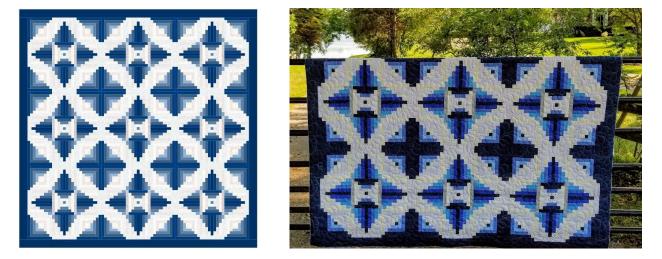

5. **Peaks and Valleys**: Learn to make 3 different types of Log Cabin quilt blocks. Skill: no more wobbly blocks! Peaks and Valleys is a published pattern you can find in Quilter's World magazine Spring 2022.