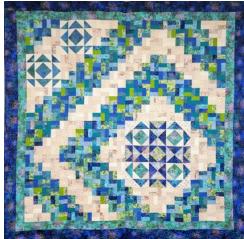

88 x 88

2. **Woven Stars**, is not a traditionally pieced quilt and there are left over pieces of fabric from the technique. What to do with the leftover pieces? Add them to your scraps and save them for a scrappy quilt, give them away to a fellow quilter who LOVES making scrappy quilts or give them to someone who makes dog beds. They can use the scraps for the stuffing of the beds.

Attaching images of both quilts

3. **Compass Star**: Compass appears to need Y seams. It does NOT! How cool is that! I have a technique that eliminates the Y seam. All Easy piecing too. For the Star points (look like diamonds or kites) I use 2.5" strips. Templates Required \$20