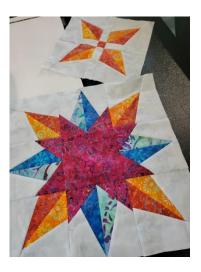

Have Check ready either at the Guild Presentation or Workshop

Workshops:

1. **Happy New Year quilt**: precuts can be used. The quilt begins by making the center star and works out to the final border. The skill for this quilt is having that pieced border fit! We all know that most of us don't like working on pieced borders.

88 x 88

2. **Woven Stars**, is not a traditionally pieced quilt and there are left over pieces of fabric from the technique. What to do with the leftover pieces? Add them to your scraps and save them for a scrappy quilt, give them away to a fellow quilter who LOVES making scrappy quilts or give them to someone who makes dog beds. They can use the scraps for the stuffing of the beds.

Attaching images of both quilts

3. **Compass Star**: Compass appears to need Y seams. It does NOT! How cool is that! I have a technique that eliminates the Y seam. All Easy piecing too. For the Star points (look like diamonds or kites) I use 2.5" strips. Templates Required \$20