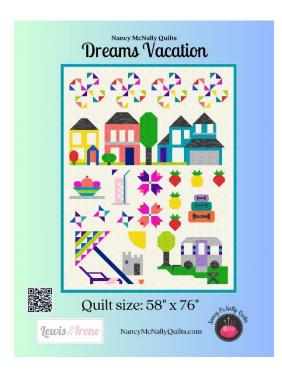

#### 8. Serenity Stars

No special rulers needed to make the smaller stars and diamonds. I have come up with a method that makes it easy to create these shapes.

9. **Dreams Vacation**. With Dreams Vacation, pick a row or block that the guild would like to make. For example Choose one of these two blocks from the bottom row. Block: the Beach Scene "Soaking up some Sun" or Road Trip, "Let's Go Camping"

Or the House Row, Row 2: Airbnb, both of the houses can be taught in one class.

| Supply List        |                      | - 📥 i 👫 🕈 (                                                                                                                                                                                                                                                                                                                                                                                                                                                                                                                                                                                                                                                                                                                                                                                                                                                                                                                                                                                                                                                                                                                                                                                                                                                                                                                                                                                                                                                                                                                                                                                                                                                                                                                                                                                                                                                                        | •                   |
|--------------------|----------------------|------------------------------------------------------------------------------------------------------------------------------------------------------------------------------------------------------------------------------------------------------------------------------------------------------------------------------------------------------------------------------------------------------------------------------------------------------------------------------------------------------------------------------------------------------------------------------------------------------------------------------------------------------------------------------------------------------------------------------------------------------------------------------------------------------------------------------------------------------------------------------------------------------------------------------------------------------------------------------------------------------------------------------------------------------------------------------------------------------------------------------------------------------------------------------------------------------------------------------------------------------------------------------------------------------------------------------------------------------------------------------------------------------------------------------------------------------------------------------------------------------------------------------------------------------------------------------------------------------------------------------------------------------------------------------------------------------------------------------------------------------------------------------------------------------------------------------------------------------------------------------------|---------------------|
| Cream              | 4 vards              |                                                                                                                                                                                                                                                                                                                                                                                                                                                                                                                                                                                                                                                                                                                                                                                                                                                                                                                                                                                                                                                                                                                                                                                                                                                                                                                                                                                                                                                                                                                                                                                                                                                                                                                                                                                                                                                                                    |                     |
| Tropical Blue      | 1/3 yard             | - N 47 N 28 4                                                                                                                                                                                                                                                                                                                                                                                                                                                                                                                                                                                                                                                                                                                                                                                                                                                                                                                                                                                                                                                                                                                                                                                                                                                                                                                                                                                                                                                                                                                                                                                                                                                                                                                                                                                                                                                                      |                     |
| Green              | 2/3 yard             |                                                                                                                                                                                                                                                                                                                                                                                                                                                                                                                                                                                                                                                                                                                                                                                                                                                                                                                                                                                                                                                                                                                                                                                                                                                                                                                                                                                                                                                                                                                                                                                                                                                                                                                                                                                                                                                                                    |                     |
| Lime               | L/3 yard             |                                                                                                                                                                                                                                                                                                                                                                                                                                                                                                                                                                                                                                                                                                                                                                                                                                                                                                                                                                                                                                                                                                                                                                                                                                                                                                                                                                                                                                                                                                                                                                                                                                                                                                                                                                                                                                                                                    | -                   |
| Charcoal           | 1 yard               | Mar Y L                                                                                                                                                                                                                                                                                                                                                                                                                                                                                                                                                                                                                                                                                                                                                                                                                                                                                                                                                                                                                                                                                                                                                                                                                                                                                                                                                                                                                                                                                                                                                                                                                                                                                                                                                                                                                                                                            |                     |
| Lavender           | F8                   |                                                                                                                                                                                                                                                                                                                                                                                                                                                                                                                                                                                                                                                                                                                                                                                                                                                                                                                                                                                                                                                                                                                                                                                                                                                                                                                                                                                                                                                                                                                                                                                                                                                                                                                                                                                                                                                                                    |                     |
| Gray               | 2/3 yard             | Pil                                                                                                                                                                                                                                                                                                                                                                                                                                                                                                                                                                                                                                                                                                                                                                                                                                                                                                                                                                                                                                                                                                                                                                                                                                                                                                                                                                                                                                                                                                                                                                                                                                                                                                                                                                                                                                                                                | X                   |
| Purple             | 1/2 yard             |                                                                                                                                                                                                                                                                                                                                                                                                                                                                                                                                                                                                                                                                                                                                                                                                                                                                                                                                                                                                                                                                                                                                                                                                                                                                                                                                                                                                                                                                                                                                                                                                                                                                                                                                                                                                                                                                                    |                     |
| Bright Pink        | 1/2 yard             |                                                                                                                                                                                                                                                                                                                                                                                                                                                                                                                                                                                                                                                                                                                                                                                                                                                                                                                                                                                                                                                                                                                                                                                                                                                                                                                                                                                                                                                                                                                                                                                                                                                                                                                                                                                                                                                                                    |                     |
| Coral              | 1/2 yard             |                                                                                                                                                                                                                                                                                                                                                                                                                                                                                                                                                                                                                                                                                                                                                                                                                                                                                                                                                                                                                                                                                                                                                                                                                                                                                                                                                                                                                                                                                                                                                                                                                                                                                                                                                                                                                                                                                    |                     |
| Sea Green (dark to | eal) 1/4 yard        |                                                                                                                                                                                                                                                                                                                                                                                                                                                                                                                                                                                                                                                                                                                                                                                                                                                                                                                                                                                                                                                                                                                                                                                                                                                                                                                                                                                                                                                                                                                                                                                                                                                                                                                                                                                                                                                                                    |                     |
| Red                | FQ                   |                                                                                                                                                                                                                                                                                                                                                                                                                                                                                                                                                                                                                                                                                                                                                                                                                                                                                                                                                                                                                                                                                                                                                                                                                                                                                                                                                                                                                                                                                                                                                                                                                                                                                                                                                                                                                                                                                    | A //                |
| Bright Blue        | 1/2 yard             |                                                                                                                                                                                                                                                                                                                                                                                                                                                                                                                                                                                                                                                                                                                                                                                                                                                                                                                                                                                                                                                                                                                                                                                                                                                                                                                                                                                                                                                                                                                                                                                                                                                                                                                                                                                                                                                                                    |                     |
| Yellow             | 1/2 yard             |                                                                                                                                                                                                                                                                                                                                                                                                                                                                                                                                                                                                                                                                                                                                                                                                                                                                                                                                                                                                                                                                                                                                                                                                                                                                                                                                                                                                                                                                                                                                                                                                                                                                                                                                                                                                                                                                                    |                     |
| Ocean Blue         | FQ                   |                                                                                                                                                                                                                                                                                                                                                                                                                                                                                                                                                                                                                                                                                                                                                                                                                                                                                                                                                                                                                                                                                                                                                                                                                                                                                                                                                                                                                                                                                                                                                                                                                                                                                                                                                                                                                                                                                    | 100                 |
| Light Pink         | F8                   | and the second sec | 1000                |
| Navy Blue          | 1/2 yard             |                                                                                                                                                                                                                                                                                                                                                                                                                                                                                                                                                                                                                                                                                                                                                                                                                                                                                                                                                                                                                                                                                                                                                                                                                                                                                                                                                                                                                                                                                                                                                                                                                                                                                                                                                                                                                                                                                    | State of the second |
| Orange             | F8                   |                                                                                                                                                                                                                                                                                                                                                                                                                                                                                                                                                                                                                                                                                                                                                                                                                                                                                                                                                                                                                                                                                                                                                                                                                                                                                                                                                                                                                                                                                                                                                                                                                                                                                                                                                                                                                                                                                    | No.                 |
| Binding            | 1/2 yard             |                                                                                                                                                                                                                                                                                                                                                                                                                                                                                                                                                                                                                                                                                                                                                                                                                                                                                                                                                                                                                                                                                                                                                                                                                                                                                                                                                                                                                                                                                                                                                                                                                                                                                                                                                                                                                                                                                    |                     |
| Paper Release Fus  | sible Web: 8" square |                                                                                                                                                                                                                                                                                                                                                                                                                                                                                                                                                                                                                                                                                                                                                                                                                                                                                                                                                                                                                                                                                                                                                                                                                                                                                                                                                                                                                                                                                                                                                                                                                                                                                                                                                                                                                                                                                    |                     |
| Backing:           | 5 vards              |                                                                                                                                                                                                                                                                                                                                                                                                                                                                                                                                                                                                                                                                                                                                                                                                                                                                                                                                                                                                                                                                                                                                                                                                                                                                                                                                                                                                                                                                                                                                                                                                                                                                                                                                                                                                                                                                                    |                     |
| Batting:           | Queen                |                                                                                                                                                                                                                                                                                                                                                                                                                                                                                                                                                                                                                                                                                                                                                                                                                                                                                                                                                                                                                                                                                                                                                                                                                                                                                                                                                                                                                                                                                                                                                                                                                                                                                                                                                                                                                                                                                    |                     |
| Spray Starch       | gueen                |                                                                                                                                                                                                                                                                                                                                                                                                                                                                                                                                                                                                                                                                                                                                                                                                                                                                                                                                                                                                                                                                                                                                                                                                                                                                                                                                                                                                                                                                                                                                                                                                                                                                                                                                                                                                                                                                                    |                     |
|                    | NancyMcl             | allyQuilts.com                                                                                                                                                                                                                                                                                                                                                                                                                                                                                                                                                                                                                                                                                                                                                                                                                                                                                                                                                                                                                                                                                                                                                                                                                                                                                                                                                                                                                                                                                                                                                                                                                                                                                                                                                                                                                                                                     |                     |