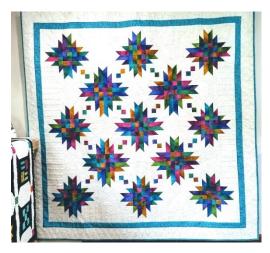

#### 8. Serenity Stars

No special rulers needed to make the smaller stars and diamonds. I have come up with a method that makes it easy to create these shapes.

9. **Dreams Vacation**. With Dreams Vacation, pick a row or block that the guild would like to make. For example Choose one of these two blocks from the bottom row. Block: the Beach Scene "Soaking up some Sun" or Road Trip, "Let's Go Camping"