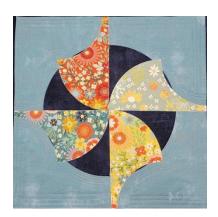

Quilt size: 66" x 72"

Kits are available for a limited time and

Are not required for the class.

Kit fee with pattern \$125

6. **Twirly Thingamajig**: (gotta love that name!) is a fun play on the pinwheel. This pattern reminds me of when I was child playing with the pinwheels/whirligigs on a stick. As they would spin around you could see all the beautiful colors shinning in the sun and spinning round and round while I was holding on to the stick running through the yard. Twirly Thingamajig is raw edge machine applique. This is a perfect project for anyone wanting to learn applique. In class we will make 3 different Twirly blocks, learn how to use different stitches to secure the applique shapes, mark the block for quilting lines, use our walking foot for machine quilting, free motion quilting, and ruler work. This class is fun and unique! Quick and Easy! **Template Fee \$20**, pattern included. Class also includes learning how to use the beautiful Decorative Stitches in your sewing machine to give your Twirly Thingamajig a custom look.