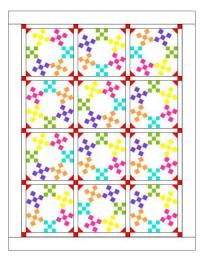

#### 8. Serenity Stars

No special rulers needed to make the smaller stars and diamonds. I have come up with a method that makes it easy to create these shapes.

9. **Dreams Vacation**. With Dreams Vacation, pick a row or block that the guild would like to make. For example Choose one of these two blocks from the bottom row. Block: the Beach Scene "Soaking up some Sun" or Road Trip, "Let's Go Camping"