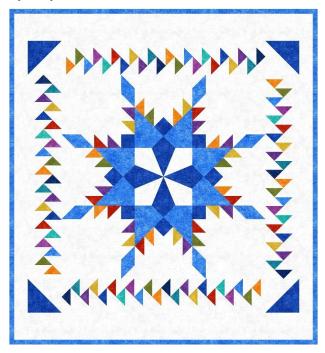

6. **Snowflake Feathered Star**: I redesigned the traditional Feathered Star block. Took out all the difficult parts like Y seams and partial seams...and designed it so that a quilter who has only made a few quilts can conquer this classic block. Snowflake Feathered Star is the center of my Sampler BOM quilt "Snowflake Feathered Star Sampler Quilt" that is a king size quilt. Snowflake Feathered Star is a stand-alone pattern. Snowflake Feathered Star is surrounded by a Double Flying Geese border, that I also made the construction very easy.

Quilt size: 66" x 72"

Kits are available for a limited time and

Are not required for the class.

Kit fee with pattern \$125

6. **Twirly Thingamajig**: (gotta love that name!) is a fun play on the pinwheel. This pattern reminds me of when I was child playing with the pinwheels/whirligigs on a stick. As they would spin around you could see all the beautiful colors shinning in the sun and spinning round and round while I was holding on to the stick running through the yard. Twirly Thingamajig is raw edge machine applique. This is a perfect project for anyone wanting to learn applique. In class we will make 3 different Twirly blocks, learn how to use different stitches to secure the applique shapes, mark the block for quilting lines, use our walking foot for machine quilting, free motion quilting, and ruler work. This class is fun and unique! Quick and Easy! **Template Fee \$20**, pattern included. Class also includes learning how to use the beautiful Decorative Stitches in your sewing machine to give your Twirly Thingamajig a custom look.